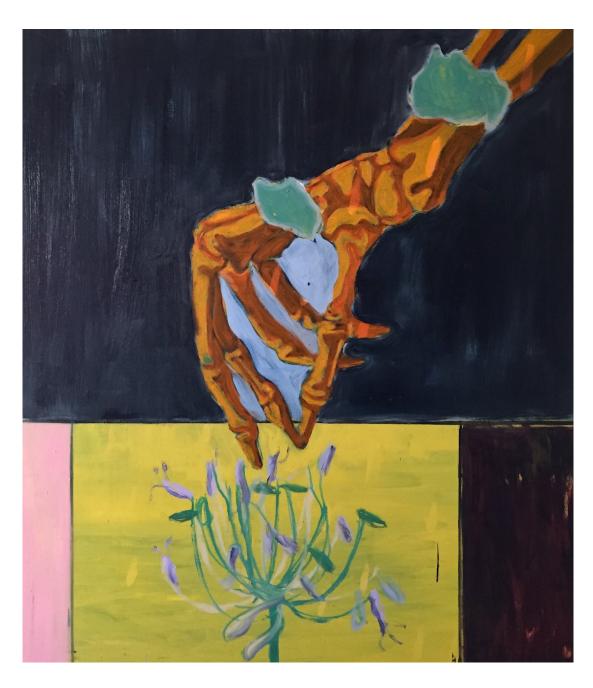

Fear is like a forest, 2020 Oil and oil stick on canvas 110cm x 88cm \$5,500

What does your soul look like, 2020 Oil and oil stick on canvas 100cm x 93cm \$5,000

Untitled, 2020 Oil and oil stick on canvas 560 x 710mm \$3,000