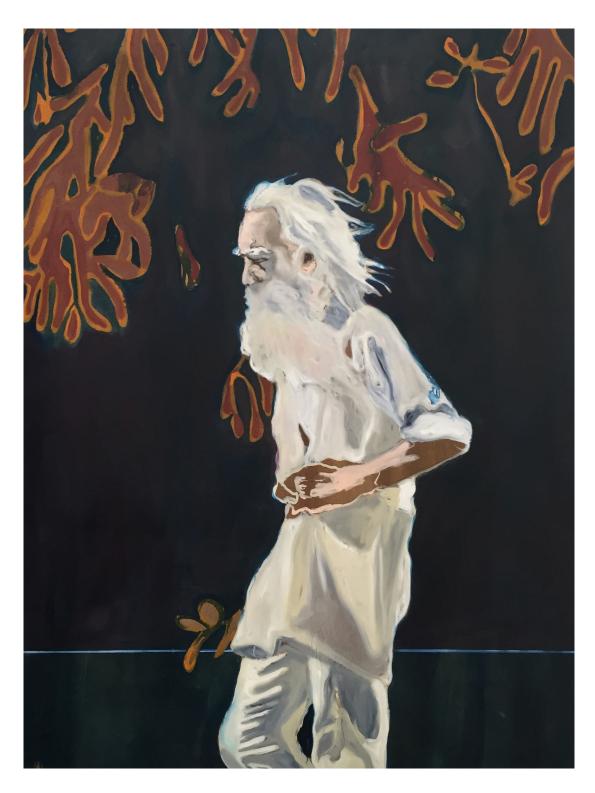

Bell ringer blues, 2020 Oil and oil stick on canvas 170cm x 120cm \$10,000

To raging to cheers, 2020 Oil and oil stick on canvas 80cm x 60cm \$3,500