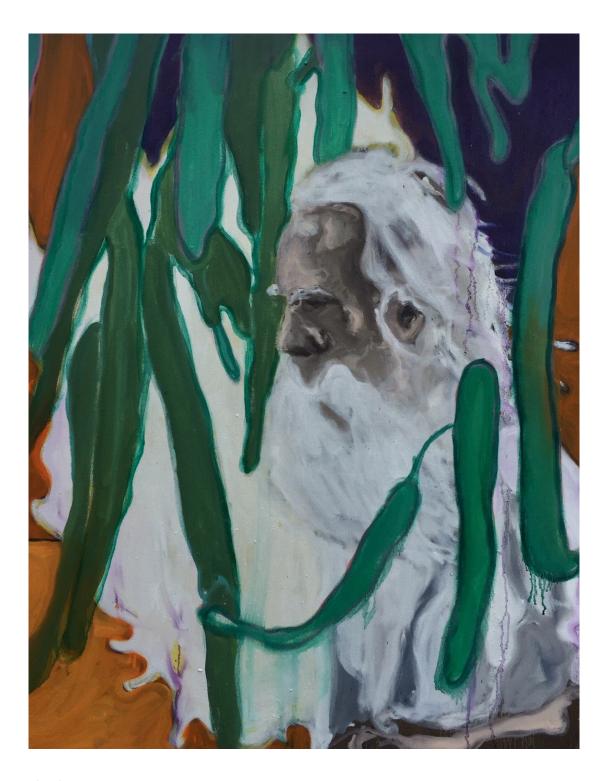

Fear is like a forest, 2020 Oil and oil stick on canvas 110cm x 88cm \$5,500

What does your soul look like, 2020 Oil and oil stick on canvas 100cm x 93cm \$5,000

Untitled, 2020 Oil and oil stick on canvas 560 x 710mm \$3,000