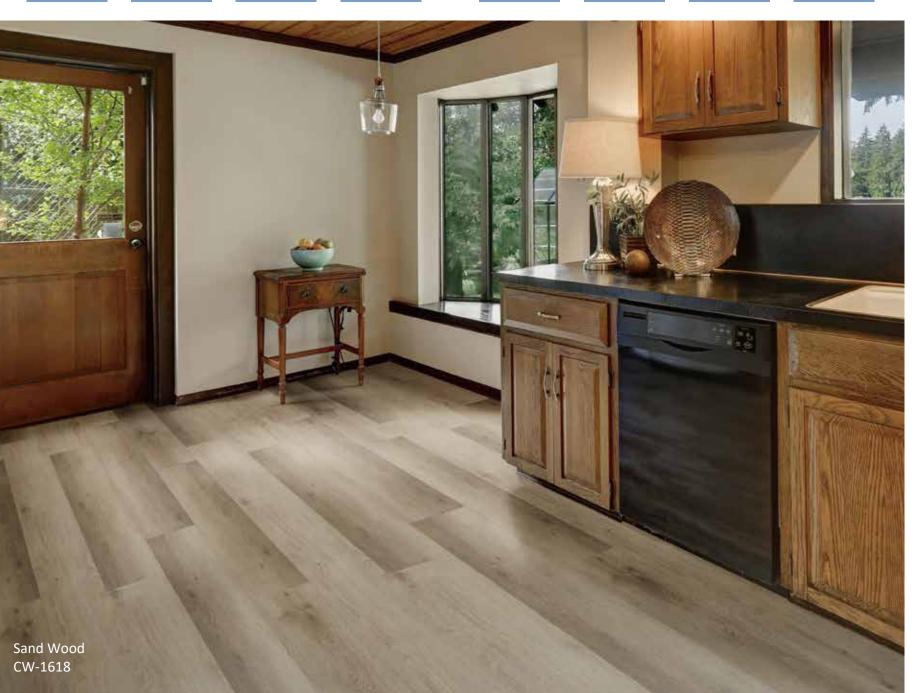

**ELITE** 

Wear layer: **0.55mm** 

Surface: Embossed Surface
Bevel: Bevel on 4 Sides
Click: Tight Lock

Dune Birch CW-2362

Stormy Grey CW-2360

Sand Wood CW-1618

Rus⊠c Oak CW-2361

Timberland Oak CW-2034