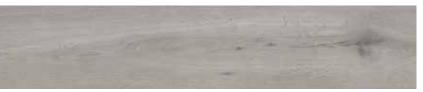

**ELITE** 

Wear layer: **0.55mm** 

Surface: Embossed Surface
Bevel: Bevel on 4 Sides
Click: Tight Lock

Dune Birch CW-2362

Stormy Grey CW-2360

Sand Wood CW-1618

Rus⊠c Oak CW-2361

Timberland Oak CW-2034