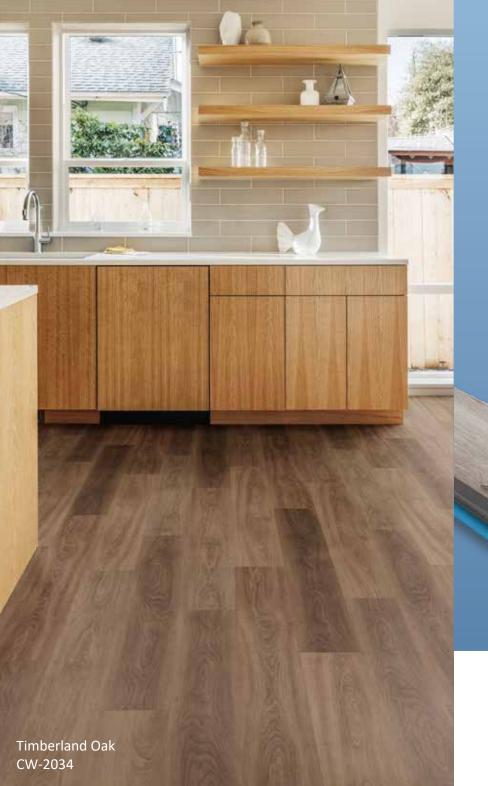

**ELITE** 

Wear layer: **0.55mm** 

Surface: Embossed Surface
Bevel: Bevel on 4 Sides
Click: Tight Lock

Dune Birch CW-2362

Stormy Grey CW-2360

Sand Wood CW-1618

Rus⊠c Oak CW-2361

Timberland Oak CW-2034