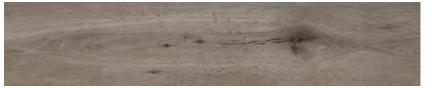

**ELITE** 

Wear layer: **0.55mm** 

Surface: Embossed Surface
Bevel: Bevel on 4 Sides
Click: Tight Lock

Dune Birch CW-2362

Stormy Grey CW-2360

Sand Wood CW-1618

Rus⊠c Oak CW-2361

Timberland Oak CW-2034