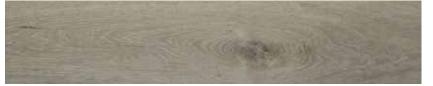

**ELITE** 

Wear layer: **0.55mm** 

Surface: Embossed Surface
Bevel: Bevel on 4 Sides
Click: Tight Lock

Dune Birch CW-2362

Stormy Grey CW-2360

Sand Wood CW-1618

Rus⊠c Oak CW-2361

Timberland Oak CW-2034