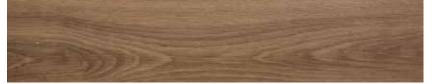

**ELITE** 

Wear layer: **0.55mm** 

Surface: Embossed Surface
Bevel: Bevel on 4 Sides
Click: Tight Lock

Dune Birch CW-2362

Stormy Grey CW-2360

Sand Wood CW-1618

Rus⊠c Oak CW-2361

Timberland Oak CW-2034

Soho Smoke CW-565