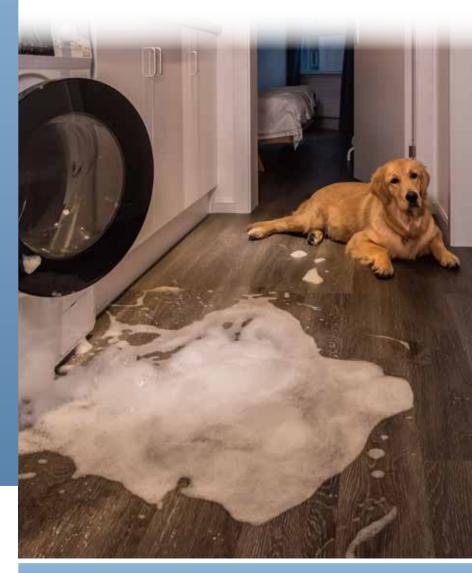

## **STABLE**

- Durable waterproof construction
- Suitable for all spaces
- Suitable for rooms with large windows