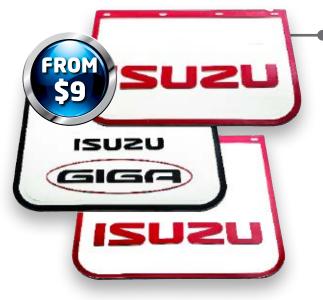

## MUD FLAPS

| 250L X 230W WHITE WITH RED ISUZU LOGO<br>AND BORDER SUITS ALL MODELS                     | <b>\$9</b> |
|------------------------------------------------------------------------------------------|------------|
| 310L X 460W WHITE WITH RED ISUZU LOGO<br>AND BORDER SUITS ALL MODELS                     | \$22       |
| 350L X 550W WHITE WITH RED ISUZU LOGO<br>AND BORDER SUITS ALL MODELS                     | \$28       |
| 450L X 600W WHITE WITH RED ISUZU LOGO<br>AND BORDER SUITS ALL MODELS                     | \$52       |
| 600L X 600W WHITE WITH RED ISUZU LOGO<br>AND BORDER SUITS ALL MODELS                     | \$62       |
| 550L X 450W BLACK PLASTIC WITH WHITE ISUZU<br>PRINT SUITS SHINMAYWA N SERIES TIPPER ONLY | \$100      |