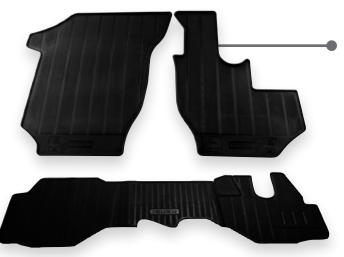

## **RUBBER FLOOR MATS**

Protect your truck interior from dirt and damage with high grade rubber that is easy to maintain.

| FX* 2008 ONWARDS, FY* 2013 ONWARDS | \$80  |
|------------------------------------|-------|
| FR*/FS* 2008 ONWARDS               | \$105 |
| NLR/NLS 2008 ONWARDS               | \$115 |
| NNR/NPR/NQR 2008 ONWARDS           | \$115 |
| FT*/FV* 2008 ONWARDS               | \$115 |
| CX*/CY*/EX* 2003 ONWARDS           | \$150 |