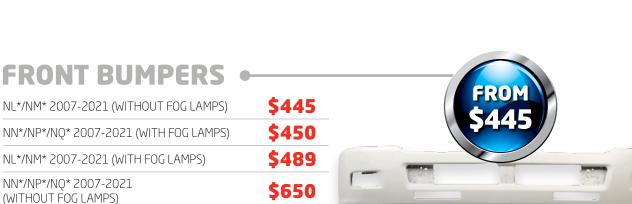

## **FRONT PANELS**

| NL*/NM* 2007-ONWARDS         | \$470   |
|------------------------------|---------|
| NN*/NP*/NQ* 2007-ONWARDS     | \$995   |
| FT*/FV*/FX*/FY* 2008-ONWARDS | \$1,350 |
| FRR/FRD/FSR/FSD 2008-ONWARDS | \$1,700 |