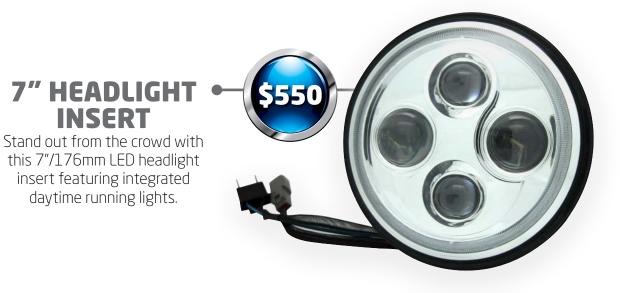

ES DRIVER,<br>CENTRE AND PASSENGER COVERS. WILL NOT SUIT<br>PASSENGER SUSPENSION SEAT. | \$550        |
| NL* 2008 ONWARDS - DRIVER & PASSENGER                                                                                   | <b>\$550</b> |
| NN*/NP*/NQ* 2008-2014 - DRIVER & PASSENGER<br>- EXCLUDING SUSPENSION DRIVER'S SEAT                                      | \$550        |
| NN*/NP*/NQ* 2015 ONWARDS - DRIVER &<br>PASSENGER - WITH SUSPENSION DRIVER'S SEAT                                        | \$550        |
| FS*/FR* CREW CAB 2008 ONWARDS<br>REAR SEAT                                                                              | \$550        |
| FT*/FV* CREW CAB 2008 ONWARDS<br>REAR SEAT                                                                              | \$550        |





## MUD FLAPS

| 250L X 230W WHITE WITH RED ISUZU LOGO<br>AND BORDER SUITS ALL MODELS                     | <b>\$9</b> |
|------------------------------------------------------------------------------------------|------------|
| 310L X 460W WHITE WITH RED ISUZU LOGO<br>AND BORDER SUITS ALL MODELS                     | \$22       |
| 350L X 550W WHITE WITH RED ISUZU LOGO<br>AND BORDER SUITS ALL MODELS                     | \$28       |
| 450L X 600W WHITE WITH RED ISUZU LOGO<br>AND BORDER SUITS ALL MODELS                     | \$52       |
| 600L X 600W WHITE WITH RED ISUZU LOGO<br>AND BORDER SUITS ALL MODELS                     | \$62       |
| 550L X 450W BLACK PLASTIC WITH WHITE ISUZU<br>PRINT SUITS SHINMAYWA N SERIES TIPPER ONLY | \$100      |



WORK LIGHT FLOOD 4"/100MM \$72



VOR