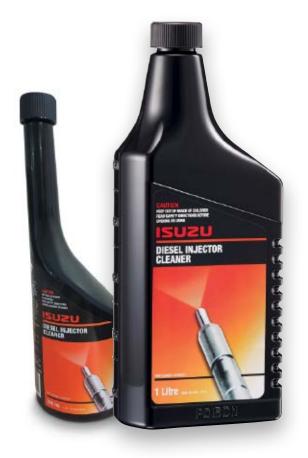

### **ISUZU DIESEL INEJECTOR CLEANER** A high performance diesel fuel injector

A high performance diesel fuel injector cleaner designed for use in passenger car and truck engines. Suitable for all dieselpowered vehicles including latest generation common rail diesel and bio-diesel blends.

| ISUZU DIESEL INJECTOR CLEANER - 350ML | <b>\$30</b> |
|---------------------------------------|-------------|
| ISUZU DIESEL INJECTOR CLEANER - 1L    | \$66        |