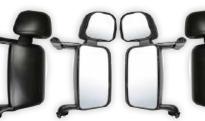

#### VMEH670260LH MIRROR ELECTRIC & HEATED LH \$460

MIRROR ELECTRIC & HEATED RH

\$460

YELLOW PACK OF 100 33MM CHECKPOINT YELLOW

PACK OF 100

VMEH248021024V

MIRROR HEAD TWIN

E&H 24V

\$640

VMC280170 SPOTTER CONVEX \$85

VMF415225 MIRROR HEAD FLAT **\$115** 

VM1F440200 **MIRROR HEAD** 440X200MM 1PC FLAT 2 PIECE MIRROR HEAD LH 2 PIECE MIRROR HEAD RH \$155

VM2440200RH

**S144** 

VMEH650290LH

SCANIA ELECTRIC

& HEATED LH

\$750

VM2440200LH

S144

VMEH650290RH

SCANIA ELECTRIC

& HEATED RH