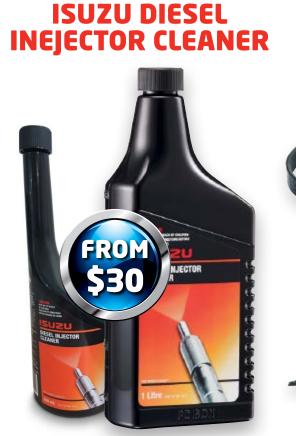

### **ISUZU DIESEL INEJECTOR CLEANER** A high performance diesel fuel injector

A high performance diesel fuel injector cleaner designed for use in passenger car and truck engines. Suitable for all dieselpowered vehicles including latest generation common rail diesel and bio-diesel blends.

| ISUZU DIESEL INJECTOR CLEANER - 350ML | <b>\$30</b> |
|---------------------------------------|-------------|
| ISUZU DIESEL INJECTOR CLEANER - 1L    | \$66        |