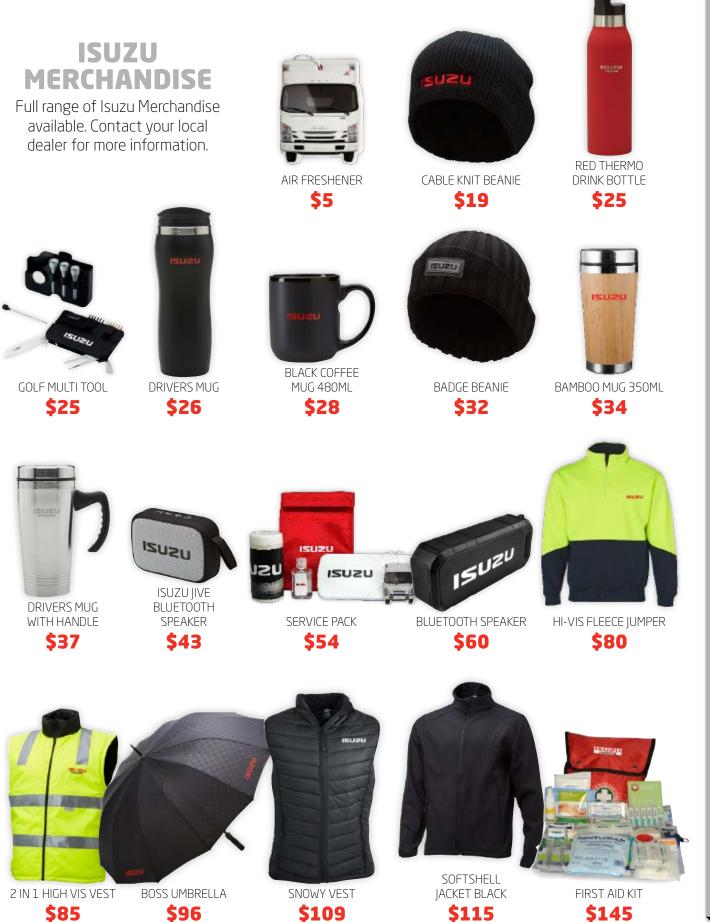

8" HUB CAP STAINLESS STEEL \$23

S-STEEL NUTCOVER 41MM BLISTER PACK OF 10 \$38





DUST BLOWER WITH **5 METRE HOSE** \$39



REAR BLISTER PACK OF 10 **S19** 



#### **CHECKPOINT** • WHEEL INDICATORS 32MM CHECKPOINT MULTI TOOTH





#### VMEH670260LH MIRROR ELECTRIC & HEATED LH \$460

MIRROR ELECTRIC & HEATED RH



\$460

YELLOW PACK OF 100 33MM CHECKPOINT YELLOW

PACK OF 100

VMEH248021024V

MIRROR HEAD TWIN

E&H 24V

\$640





VMC280170 SPOTTER CONVEX \$85

VMF415225 MIRROR HEAD FLAT **\$115** 

VM1F440200 **MIRROR HEAD** 440X200MM 1PC FLAT 2 PIECE MIRROR HEAD LH 2 PIECE MIRROR HEAD RH \$155





VM2440200RH

**S144** 

VMEH650290LH

SCANIA ELECTRIC

& HEATED LH

\$750













VM2440200LH

S144

VMEH650290RH

SCANIA ELECTRIC

& HEATED RH

\$750

#### July 2022 - September 2022



\$145

7

Merchandise

## **REAL DEALERS**

| Isuzu Truck Dealer (North Island    |                                                  |                |                           |
|-------------------------------------|--------------------------------------------------|----------------|---------------------------|
| CAL Isuzu (Auckland)                | 59 Lady Ruby Drive, East Tamaki, Auckland, 2013  | 09 9181940     | www.calisuzu.co.nz        |
| CAL Isuzu (Tauranga)                | 138 Totara Street, Mt Maunganui, 3116            | 07 9284399     | www.calisuzu.co.nz        |
| CAL Isuzu (Hamilton)                | State Highway 1, Te Rapa, 3200                   | 07 8475110     | www.calisuzu.co.nz        |
| Shorland Isuzu                      | 79 Old Taupo Road, Rotorua, 3010