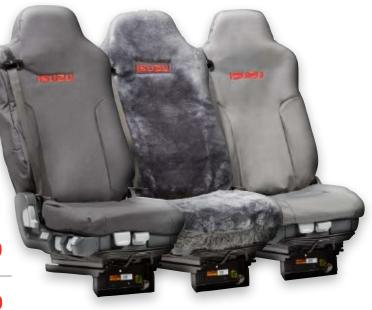

## **ISUZU SEAT COVERS**

Protect your investment with Isuzu seat covers.

#### **SUPER TOUGH HD CANVAS SEAT COVERS**

| F-SERIES FH 2008 ONWARDS,<br>FX-GIGA DRIVER'S SEAT ONLY<br>TO SUIT ISRI 6860 SUSPENSION SEAT                            | \$310 |
|-------------------------------------------------------------------------------------------------------------------------|-------|
| F-SERIES FH 2008 ONWARDS - INCLUDES DRIVER,<br>CENTRE AND PASSENGER COVERS.<br>SUITS PASSENGER ISRI SUSPENSION SEAT.    | \$420 |
| FS*/FR* CREW CAB 2008 ONWARDS REAR SEAT                                                                                 | \$490 |
| FT*/FV* CREW CAB 2008 ONWARDS REAR SEAT                                                                                 | \$490 |
| F-SERIES FH 2008 ONWARDS - INCLUDES DRIVER,<br>CENTRE AND PASSENGER COVERS. WILL NOT SUIT<br>PASSENGER SUSPENSION SEAT. | \$550 |
| NL* 2008 ONWARDS - DRIVER & PASSENGER                                                                                   | \$550 |
| NN*/NP*/NQ* 2008 ONWARDS - REAR SEAT                                                                                    | \$550 |
| NN*/NP*/NQ* 2008-2014 - DRIVER & PASSENGER -<br>EXCLUDING SUSPENSION DRIVER'S SEAT                                      | \$550 |
| NN*/NP*/NQ* 2015 ONWARDS - DRIVER & PASSEN-<br>GER - WITH SUSPENSION DRIVER'S SEAT                                      | \$550 |

#### **SHEEPSKIN SEAT COVER**

F-SERIES FH 2008 ONWARDS, FX-GIGA - DRIVER'S SEAT ONLY TO SUIT ISRI 6860 SUSPENSION SEAT

**INSERT** 

\$499

#### **ROUGH COUNTRY CANVAS SEAT COVERS**

| F-SERIES FH 2008 ONWARDS, FX-GIGA - DRIVER'S<br>SEAT ONLY - TO SUIT ISRI 6860 SUSPENSION SEAT                           | \$350        |
|-------------------------------------------------------------------------------------------------------------------------|--------------|
| NN*/NP*/NQ* 2008 ONWARDS - REAR SEAT                                                                                    | \$490        |
| F-SERIES FH 2008 ONWARDS - INCLUDES DRIVER,<br>CENTRE AND PASSENGER COVERS. WILL NOT SUIT<br>PASSENGER SUSPENSION SEAT. | \$550        |
| NL* 2008 ONWARDS - DRIVER & PASSENGER                                                                                   | <b>\$550</b> |
| NN*/NP*/NQ* 2008-2014 - DRIVER & PASSENGER<br>- EXCLUDING SUSPENSION DRIVER'S SEAT                                      | \$550        |
| NN*/NP*/NQ* 2015 ONWARDS - DRIVER &<br>PASSENGER - WITH SUSPENSION DRIVER'S SEAT                                        | \$550        |
| FS*/FR* CREW CAB 2008 ONWARDS<br>REAR SEAT                                                                              | \$550        |
| FT*/FV* CREW CAB 2008 ONWARDS<br>REAR SEAT                                                                              | \$550        |