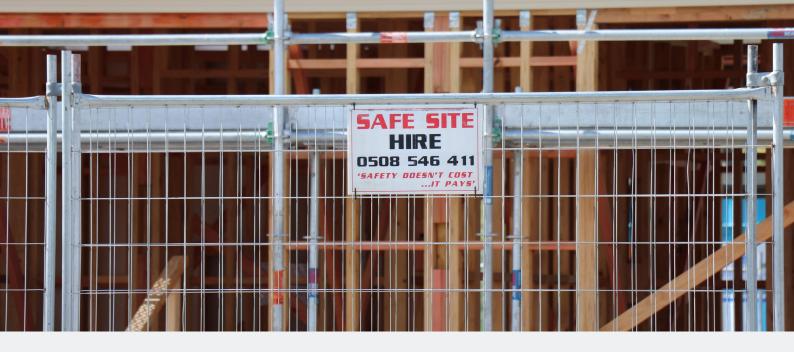

## LIGHT WEIGHT FENCING

## 2M HIGH X 24M LONG

Temporary fencing is a requirement on all residential, commercial and industrial work sites. Safe Hire has the solution to a safe and secure site!

Our light weight range mesh panel measures  $2.4 \times 2.1 \text{m}$  in size and is manufactured to meet New Zealand standards. They're strong and durable, yet lightweight, easy to install and feature anticlimb mesh for added security.

## **OVERVIEW**

- · Anti-climb mesh for added site security
- Very easy to set up by one person
- Approved to New Zealand Standards AS4687-2007
- Lightweight yet strong
- 42 micron galvanized steel finish
- Each panel measures 2.1 metres high and 2.4m long
- 33mm tubes (25mm NB).
- 33mm OD Verticals and Horizontals

'Safety doesn't cost... it pays'