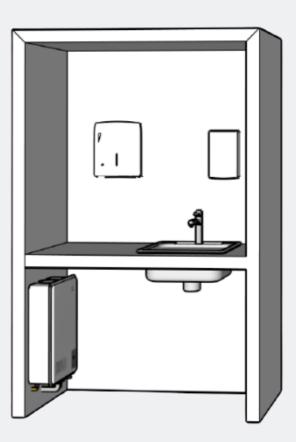

# HAND WASH FACILITY

### SAFE & PORTABLE

Our portable hand wash facilities are a convenient and easy option for when extra hygiene facilities are needed. They are robust and hardy, ideal for outdoor use and the perfect unit for building and construction sites, factory's, workplaces, schools and playgrounds etc.

#### **FEATURES & BENEFITS**

- Connects to services therefore unlimited capacity.
- Hot and cold water.
- Wall mounted soap dispenser.
- Wall mounted paper towel dispenser.
- We offer restocking of supplies if required.
- Rubbish bin included.
- Weather resistant.

#### DIMENSIONS

Height: 2100mm Width: 1350mm Depth: 700mm