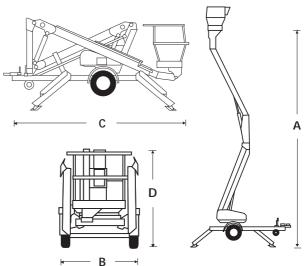

# TRAILER MOUNTED BOOM LIFTS MHP13AT/14AT

| DIMENSIONS                               | MHP13AT       | MHP14AT       |
|------------------------------------------|---------------|---------------|
| Max. working height                      | 12.9m         | 13.5m         |
| Max. platform height (A)                 | 10.9m         | 11.5m         |
| Horizontal outreach                      | 6.4m          | 6.4m          |
| Platform size                            | 1.15m x 0.70m | 1.15m x 0.70m |
| Overall width (outriggers extended)      | 3.6m          | 3.6m          |
| Overall width (outriggers retracted) (B) | 1.6m          | 1.6m          |
| Overall length (C)                       | 4.9m          | 4.9m          |
| Transport height ( <b>D</b> )            | 2m            | 2m            |