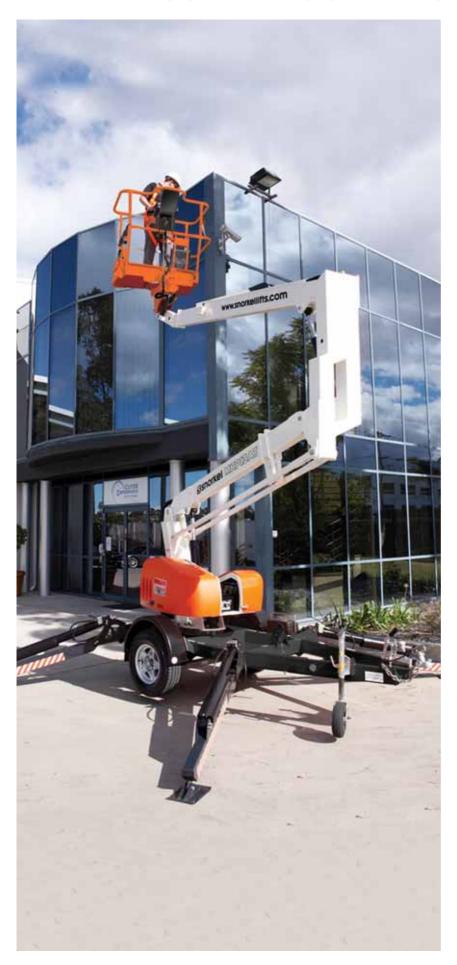

# MHP13AT/14AT

## TRAILER MOUNTED BOOM LIFTS

- Safe and stable working height of up to 13.5m
- Heavy duty trailer mounted articulated boom lift
- Robust steel platform with two man capacity
- Easy to use outrigger/boom safety interlocks
- Ideal for a wide range of applications