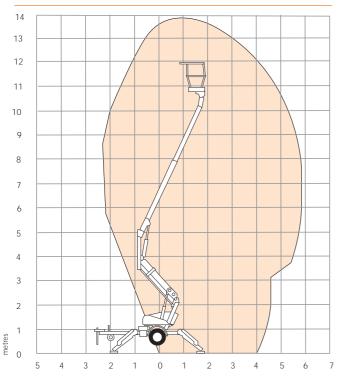

#### **WORKING ENVELOPE**

# TRAILER MOUNTED BOOM LIFTS MHP13AT/14AT

| DIMENSIONS                               | MHP13AT       | MHP14AT       |
|------------------------------------------|---------------|---------------|
| Max. working height                      | 12.9m         | 13.5m         |
| Max. platform height (A)                 | 10.9m         | 11.5m         |
| Horizontal outreach                      | 6.4m          | 6.4m          |
| Platform size                            | 1.15m x 0.70m | 1.15m x 0.70m |
| Overall width (outriggers extended)      | 3.6m          | 3.6m          |
| Overall width (outriggers retracted) (B) | 1.6m          | 1.6m          |
| Overall length (C)                       | 4.9m          | 4.9m          |
| Transport height ( <b>D</b> )            | 2m            | 2m            |