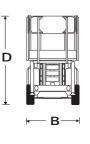

#### DIVENSIONS S22557T 85m Max. working height 65m Max. platform height (A) Patform size 273m x 1.4m Deck extension length 1.2m Overall width (B) 1.45m Overall length (C) 33m 2 35m Stowed height (D) Ground clearance 260mm Guardrail height 1.1m Toeboard height 150mm