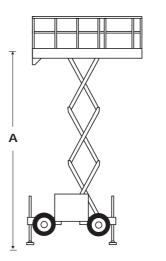

#### DIVENSIONS S22557T 85m Max. working height 65m Max. platform height (A) Patform size 273m x 1.4m Deck extension length 1.2m Overall width (B) 1.45m Overall length (C) 33m 2 35m Stowed height (D) Ground clearance 260mm Guardrail height 1.1m Toeboard height 150mm