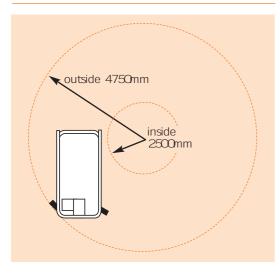

| PERFORVANCE                 |                           |
|-----------------------------|---------------------------|
| Patform capacity (SVVL)     | 420kg                     |
| Max. wind speed             | 12.5m./s                  |
| Max. drive speed (stowed)   | 5.2km./h                  |
| Max. drive speed (elevated) | 0.66km./h                 |
| Gradeability                | 35%                       |
| Wheelbase                   | 2m                        |
| Inside turning radius       | 2.5m                      |
| Outside turning radius      | 4.75m                     |
| Exit.éntry angle            | 20'                       |
| Tyres                       | 23" x 89" x 12poly filled |
| Drive system                | 4 wheel drive             |

#### TURNING RADIUS