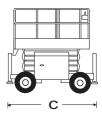

#### DIVENSIONS S22557T 85m Max. working height 65m Max. platform height (A) Patform size 273m x 1.4m Deck extension length 1.2m Overall width (B) 1.45m Overall length (C) 33m 2 35m Stowed height (D) Ground clearance 260mm Guardrail height 1.1m Toeboard height 150mm