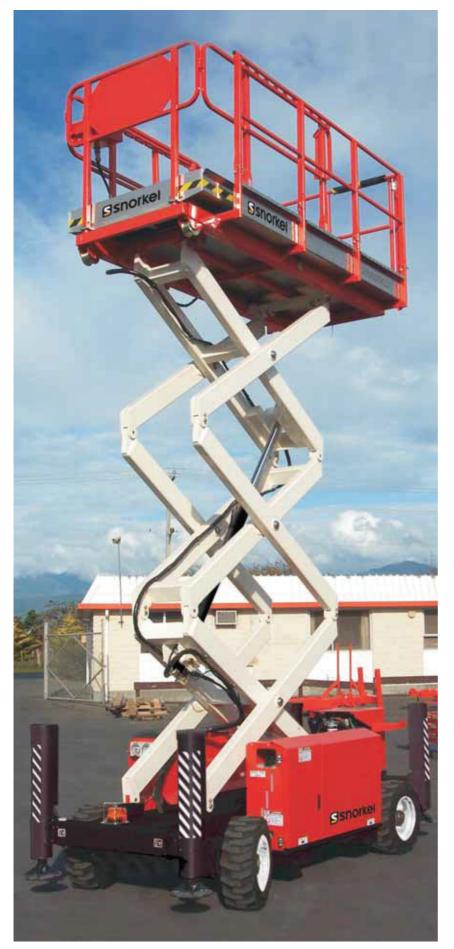

# S2255RT ROUGH TERRAIN SCISSOR LIFT

- Diesel-powered rough terrain scissor lift
- Large roll-out deck extension
- Automatic self-levelling stabilisers
- Powerful 4x4drive
- Ideal for construction applications in constricted areas

# S2255RT