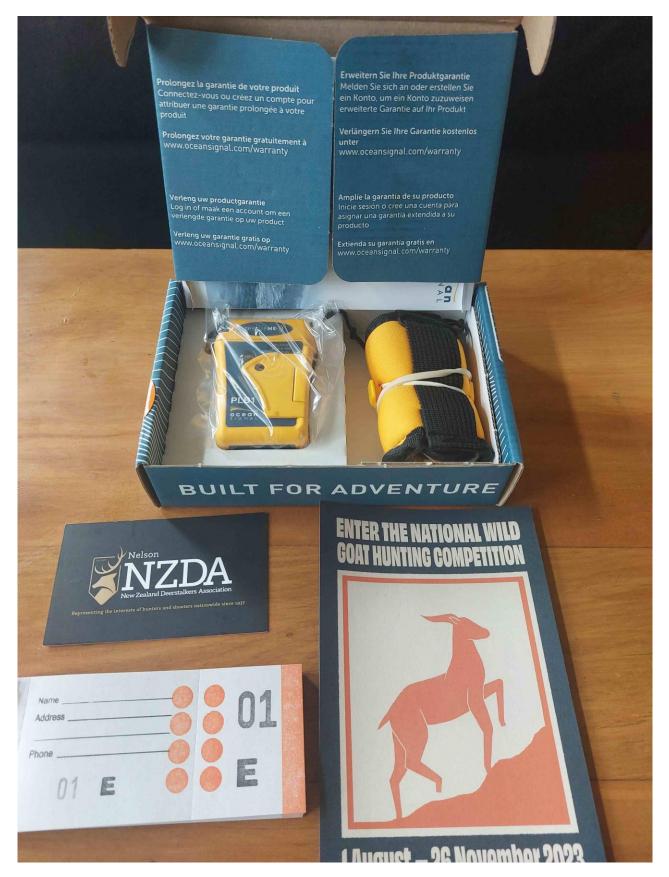

# Editorial

Plenty happening and that includes a swing to plenty of pretty crazy spring westerly weather.

We had our first goat open day and it was a failrly quiet affair on a very miserable, wet day in Murchison. But it was good to get some tails entered there and chat to the hunters. Further below is detail on the next open days and great spot prizes (such as the great little PLB pictured) that <u>one lucky person will win at each open day</u>.