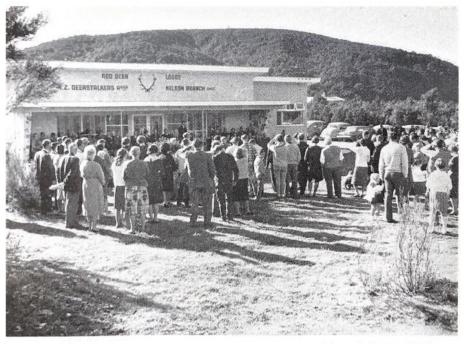

#### Newsletter of Nelson Branch NZDA | October 2023

Photo G. C. Wood, Nelson. Mr. W. Rowlands, M.P., addressing guests at the opening of The Lodge.

#### Official opening of Red Deer Lodge in 1965