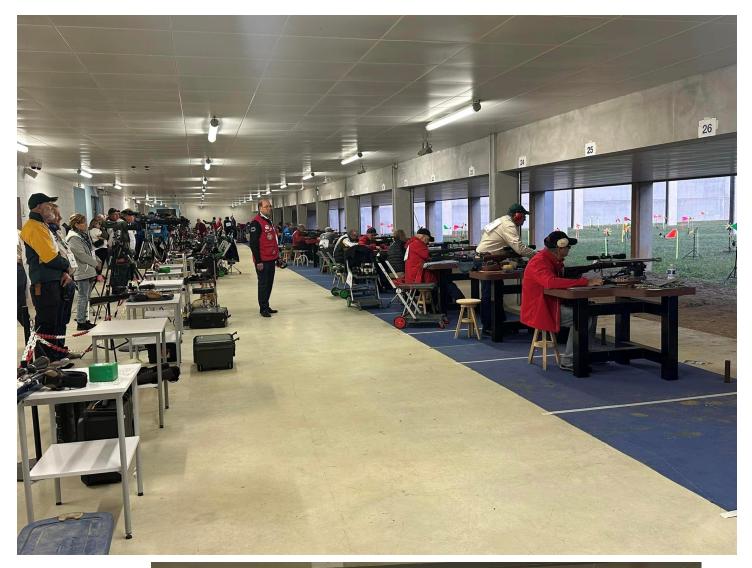

# **Range Matters**

Here is the schedule of Shooting Competitions in New Zealand this year. The **yellow highlighted** dates are Packers Creek events so the range will be closed to members on those days unless competing. Always check the calendar on our website: <u>https://www.nzdanelson.co.nz/range</u>

# Benchrest – Summer Outdoor Programmme 2023-2024

| Sunday 17 September 2023                          | 1pm           | (RF) 2 x 50m Targets                | Nelson       |
|---------------------------------------------------|---------------|-------------------------------------|--------------|
| Sunday 15 October 2023                            | 1pm           | (RF) 5 x 50m Hunter Targets         | Nelson       |
| 21-23 October 2023 NZD                            | 4 <i>(CF)</i> | South Island Benchrest Championshi  | p Nelson     |
| Sunday 12 November 2023                           | 1pm           | (RF) 2 x 50m Targets                | Murchison    |
| Saturday / Sunday 9 – 10 De                       | cember 2023   | (RF) Canterbury Champs McLe         | ans Island   |
| Sunday 17 December 2023                           | 1pm           | (RF) 5 x 50m Group Targets          | Nelson       |
| Sunday 14 January 2024                            | 1pm           | (RF) 5 x 100yd Hunter Class Targets | Nelson       |
| 27-29 January 2024<br>Tokoroa                     | NZDA          | (CF) North Island Benchrest Champ   | ionship      |
| Sunday 11 February 2024                           | 1pm           | (RF) 2 x 50m Targets                | Murchison    |
| 18 – 24 February 2024                             |               | (RF) TSNZ Nationals Palme           | erston North |
| Sunday 10 March 2024                              | 1pm           | (RF) 5 x 100 yd Group Targets       | Nelson       |
| 16-17 March 2024                                  | (RF) South    | n Island Outdoor Champs McLear      | is Island    |
| Sunday 14 April 2024                              | 1pm           | (RF) 2 x 50m Targets                | Nelson       |
| <mark>29 Mar – 1 April</mark> 2024 NZDA<br>Nelson | (CF + RF)     | Nationals (Monday Rimfire Champ     | os)          |
| 1-3 June 2024 NZDA                                | (CF)          | Zuppa Shoot                         | Nelson       |
| <mark>28-30 June 2024</mark>                      | (RF) N        | Matariki Challenge weekend          | Nelson       |
| CF Centrefire RF                                  | Rimfire       |                                     |              |

# Results of first of the Summer Series (even if it doesn't feel like summer yet):

|    | 2023-4 Ou         | utdoor | Ben    | chrest Seri               |  |  |
|----|-------------------|--------|--------|---------------------------|--|--|
|    | Packers Creek     | 17-Sep |        | 2 x International Targets |  |  |
|    |                   | T1     | T2     | Total                     |  |  |
| 1  | Greg Couper       | 240.05 | 238.06 | 478.11                    |  |  |
| 2  | Carina Jackson    | 238.08 | 238.11 | 476.19                    |  |  |
| 3  | Graeme Smith      | 233.05 | 243.07 | 476.12                    |  |  |
| 4  | Graeme Vallance   | 227.04 | 231.02 | 458.06                    |  |  |
| 5  | Terry Farnham     | 225.05 | 232.03 | 457.08                    |  |  |
| 6  | Craig du Winnaar  | 213.01 | 224.01 | 437.02                    |  |  |
| 7  | Michael Kidson    | 218.03 | 215.04 | 433.09                    |  |  |
| 8  | Anne Marie Kidson | 228.04 | 198.03 | 426.07                    |  |  |
| 9  | John Ronaldson    | 221.03 | 201.00 | 421.03                    |  |  |
| 10 | Simon Cotton      | 207.03 | 199.02 | 406.05                    |  |  |