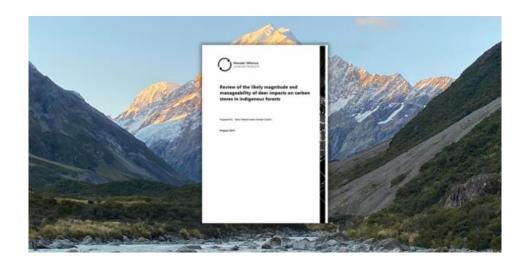

# **GAC Report – Well Worth Reading**

New Research Supports Managing Deer For Biodiversity Over Carbon Storage

NZ Game Animal Council

25 September 2023

Dear NZDA Members,

NZ Game Animal Council has released a media statement today regarding new research that shows deer have little impact on the carbon storage of our intact indigenous forests. This supports biodiversity protection as the primary goal of deer management.

#### The Report

The report, link here: <u>Review of the likely magnitude and manageability</u> of deer impacts on carbon stores in indigenous forests, was undertaken by Crown Research Institute Manaaki Whenua-Landcare Research and commissioned by the Game Animal Council.

Co-author of the report and Principal Scientist in Ecosystem Ecology, Dr Duane Peltzer confirms that the case for deer management to improve carbon storage across intact indigenous forests is weak.

#### Read The Full Statement

"The evidence for changes in carbon for intact forests caused by deer or resulting from their management is poor," says Peltzer. "Deer and other ungulate browsers have very little overall impact on the carbon storage of intact indigenous forests and in fact the carbon storage potential of our forests has been relatively stable for some time."

"The research shows that in some forest types the presence of deer may have a small negative effect on carbon stocks, while in other forest types deer will either make no difference or actually promote more carbon storage. Overall, however, the impact of deer on indigenous forest carbon storage is pretty much neutral."