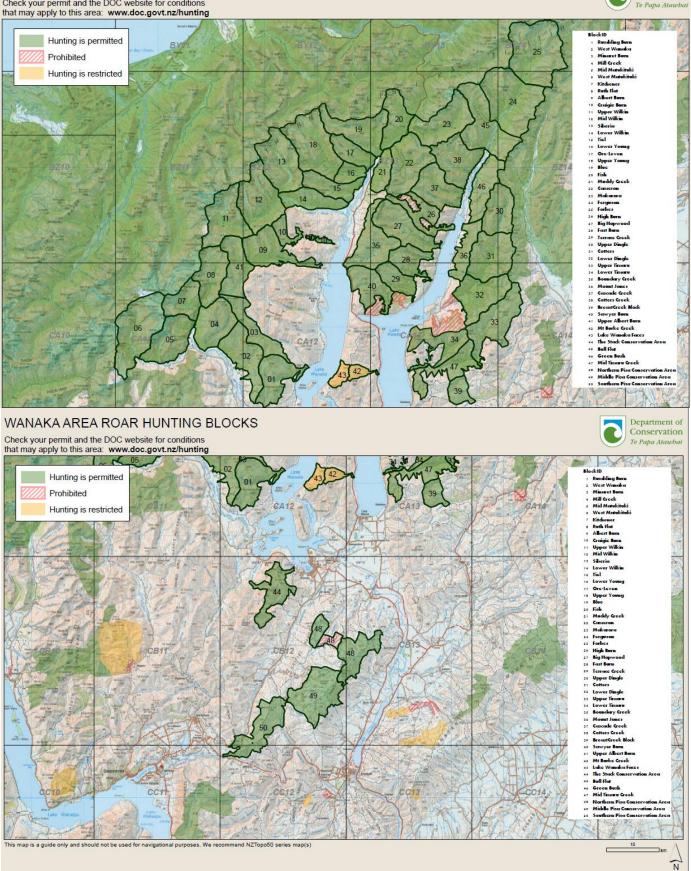

> Wanaka - Otago & Fiordland Wapiti 2024 Roar Ballot

Fish & Game News

LIGHTEN UP

CLUB NIGHT Tuesday 31<sup>st</sup> October GPS Navigation

**MEMBER BENEFITS** 

**IMPORTANT LINKS** 

We have featured the Wanaka Ballot below as it offers a huge range of differing hunting experiences for all levels of hunters. Possibly for the more experienced, but also offering a unique opportunity is the Fiordland Wapiti Bugle, the ballot for this is also open now. We were asked at last club night the "chances" of getting a block....the only certainty is that if you don't enter... you lose.....I have used ballot systems across the South Island for quite a while and can count on one hand the few years I didn't get a block somewhere across the wide range on offer. Just need to be flexible!