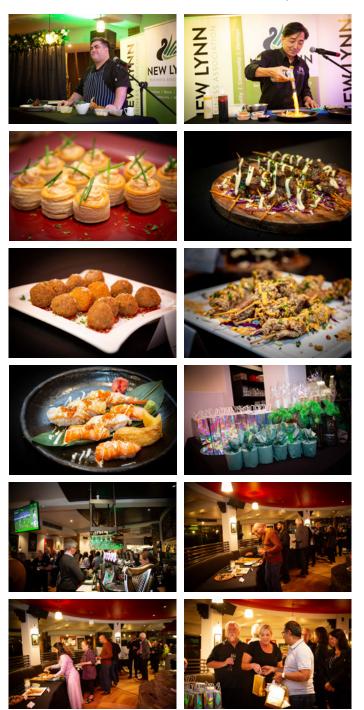

### The events so far...

A very successful launch event was held at The Attic on Monday 15 April. Guests were treated to demonstrations from local restauranteurs and a selection of delicious food samples.

On Tuesday 23 April we hosted our first Tasting Tour. Attendees were guided through an evening of more fabulous cuisine with a starter at Musashi, a main at Mae Nam Khong and dessert at The Attic.