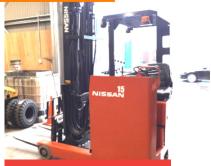

#### Nissan Reach Truck

- Year 2005, 3-Ton LPG.
- 2-stage Mast lifting to 6000mm.
- Side Shift.
- 990mm forks.
- New Battery with 3 year Warranty
- New paint job.
- New Seat.
- New Load Wheels.
- 3-month Internal Driveline Warranty.

\$13,000 +GST

NOW \$11,500 +GST

2006 2.5 ton Toyota, great machine, has fork positioning, sideshift, fingertip control, LPG/Petrol, and only 4300 hours! Very tidy and runs like new. POA

2.5 Ton, 2017 Model, 3300 hours, tidy condition. Container mast