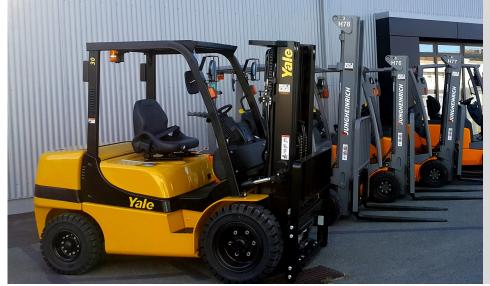

\$13,000 +GST

NOW \$11,500 +GST

2006 2.5 ton Toyota, great machine, has fork positioning, sideshift, fingertip control, LPG/Petrol, and only 4300 hours! Very tidy and runs like new. POA

2.5 Ton, 2017 Model, 3300 hours, tidy condition. Container mast