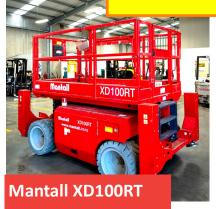

## PRICES SLASHED FOR CHRISTMAS

- Kubota engine
- 4WD
- 8m Platform height
- 567kg Lift capacity
- Swing out Kubota engine
- Auto self-leveling legs
- Non marking tyres
- Good condition machine, only 800 hrs.
- Sold with 6 monthly safety check