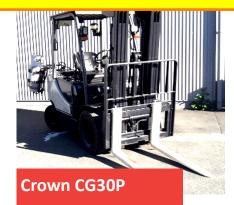

\$32,500 +GST

NOW \$30,500 +GST

- Year 2011.
- 3-Ton LPG.
- 3-stage container Mast lifting to 4730mm.
- Side Shift.
- 1220mm forks.
- New paint job.
- 3-month internal driveline warranty.

\$16,000 +GST

NOW \$15,300 +GST