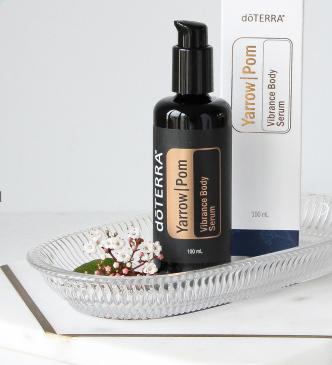

## NEW PRODUCTS ON SALE 2ND SEPTEMBER 2020

Glow from head to toe with our new Yarrow|Pom Vibrance Body Serum. A great addition to our cosmetic products and in particular our Yarrow|Pom range – giving you a serum which you can use all over your body. Especially great to use on winter skin that is feeling dry from the effects of spending all day in heated rooms and being covered up with heavy winter clothing.