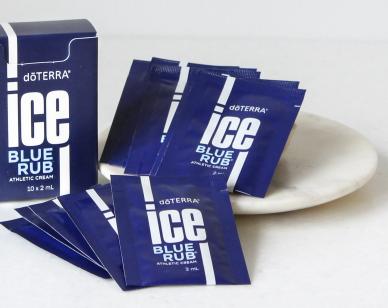

AUD \$128.00 Retail | \$96.00 Wholesale | 67 PV NZD \$137.00 Retail | \$103.00 Wholesale | 66 PV

Ice Blue Rub™ is a rich, topical cream infused with the Ice Blue® Athletic Blend of essential oils. Formulated with a proprietary blend of plant extracts and other powerful ingredients, Ice Blue Rub™ provides a comforting sensation of cooling and warmth to problem areas.

Now available in convenient 2 mL sized pack, these individual sachets come in a box of ten. Perfect to keep in your handbag, gym bag, golf bag or even laptop bag, they are just the right size to have handy for when you need them. They are also great to use as samples or give to people to try.

#### ICE BLUE RUB™ SAMPLES 10 PACK SKU 60212025

AUD \$9.00 Retail | \$7.00 Wholesale NZD \$11.00 Retail | \$8.00 Wholesale