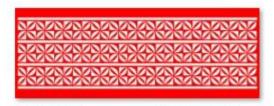

#### DPU805 – Samoan Panel - Large

DPU80502 - Samoan Panel - White on Samoan Blue

DPU80503 - Samoan Panel - White on Red

DPU80504 - Samoan Panel - Red on White

DPU80505 - Samoan Panel - White on Hot pink

DPU80506 - Samoan Panel- Black on White

DPU80513 - Samoan Panel - Bright Yellow on White

DPU80501 - Samoan Panel - White on Samoan Blue

<- Shorter in length but higher in height, used on this cake by Criselle Desserts ->

\$55.00 per design for the Licence to print edible images