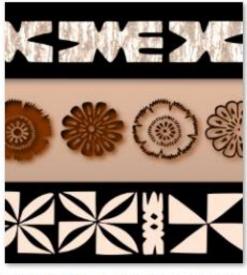

#### DPJSPOLY – JS Polynesian

DPJSPoly01 - Gold on Black Light

DPJSPoly06 - White on Blue Bark

DPJSPoly02 - Gold on White

DPJSPoly07 - White on Red Bark

DPJSPoly03 - Black on Silver Bark

DPJSPoly08 - White on Green Bark

DPJSPoly04 - Black on Brown Bark

DPJSPoly09 - White on Samoan Blue Plain

DPJSPoly05 - White on Brown Bark

DPJSPoly10 - White on Red Plain

Gold on Black by Papa's Cakes

NZD\$55.00 per design for the Licence to print edible images