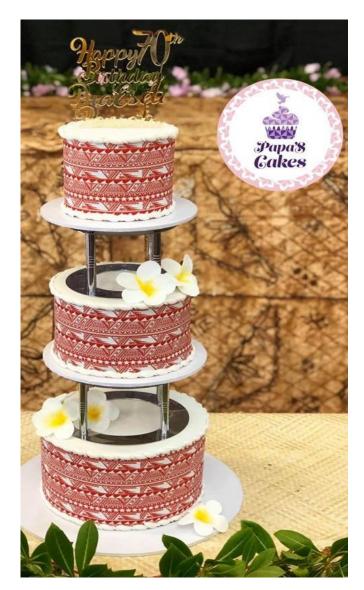

#### DPU644 – Polynesian Triple Panel

DPU64401 - Polynesian Triple - White on Red Bark 4 inch strip

DPU64402 - Polynesian Triple - White on Hot Pink Bark 4 inch strip

Closeup of the red bark background

Design customised for Papa's Cakes, based in Lower Hutt, Wellington.

The other cake wrap used was the DPUNEWPOL White on Red

Papa's Cakes

\$55.00 per design for the Licence to print edible images