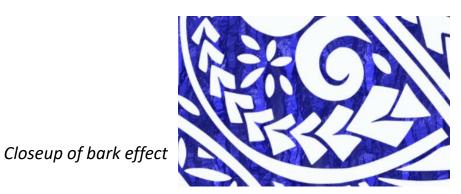

#### DPU805 - Samoan Panel - 100mm/4" Strip

DPU80507 - Samoan Panel - Black on White - 4 inch strip

DPU80508A - Samoan Panel - White on Brown Bark - 4 inch strip PS Soft

DPU80509 - Samoan Panel - Black on Brown Bark - 4 inch strip PS

DPU80510 - Samoan Panel - White on Red - 4 inch strip

DPU80508B - Samoan Panel - White on Brown Bark - 4 inch strip PS Bright

DPU80511 - Samoan Panel - White on Blue - 4 inch strip

DPU80512 - Samoan Panel - Bright Yellowon White - 4 inch strip

Closeup of bark effect

Please Note: These 4" strips are sent as 1 panel only. You will need to duplicate it to print on an A3 edible sheet. Can be resized and cropped for higher images.