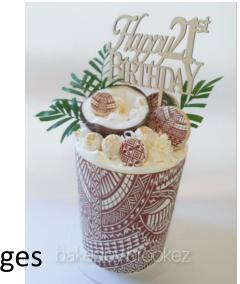

### DPU1066 – AP Fijian Tapa Panel

DPU106601 - AP Fijian Tapa - Red

DPU106602 - AP Fijian Tapa - Brown

DPU106601 - AP Fijian Tapa - Red Closeup

DPU106602 - Fijian Tapa - Brown -Closeup

The original design as a mesh stencil for Annette Peckham of Sweet Temptations of Sydney, Australia