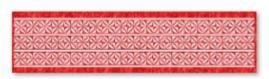

#### DPU805 - Samoan Panel - 100mm/4" Strip

DPU80507 - Samoan Panel - Black on White - 4 inch strip

DPU80508A - Samoan Panel - White on Brown Bark - 4 inch strip PS Soft

DPU80509 - Samoan Panel - Black on Brown Bark - 4 inch strip PS

DPU80510 - Samoan Panel - White on Red - 4 inch strip

DPU80508B - Samoan Panel - White on Brown Bark - 4 inch strip PS Bright

DPU80511 - Samoan Panel - White on Blue - 4 inch strip

DPU80512 - Samoan Panel - Bright Yellowon White - 4 inch strip

Closeup of bark effect

Please Note: These 4" strips are sent as 1 panel only. You will need to duplicate it to print on an A3 edible sheet. Can be resized and cropped for higher images.