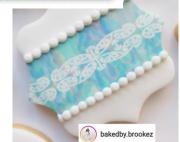

#### DPU644 – Polynesian Triple Panel

DPU64401 - Polynesian Triple - White on Red Bark 4 inch strip

DPU64402 - Polynesian Triple - White on Hot Pink Bark 4 inch strip

Closeup of the red bark background

Design customised for Papa's Cakes, based in Lower Hutt, Wellington.

The other cake wrap used was the DPUNEWPOL White on Red

Papa's Cakes

\$55.00 per design for the Licence to print edible images