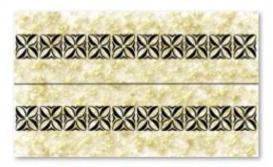

### DPU1243 – Tongan Diamond Panel

DPU124302 - Tongan Diamond cream background

DPU124303 - Tongan Diamond - Silver background

DPU124304 - Tongan Diamond Panel -Red background