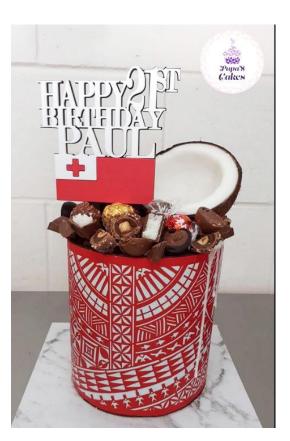

#### DPU644 – Polynesian Triple Panel

DPU64401 - Polynesian Triple - White on Red Bark 4 inch strip

DPU64402 - Polynesian Triple - White on Hot Pink Bark 4 inch strip

Closeup of the red bark background

Design customised for Papa's Cakes, based in Lower Hutt, Wellington.

The other cake wrap used was the DPUNEWPOL White on Red

Papa's Cakes

\$55.00 per design for the Licence to print edible images