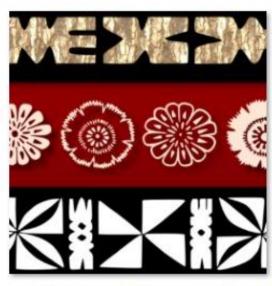

#### DPJSPOLY – JS Polynesian

DPJSPoly01 - Gold on Black Light

DPJSPoly06 - White on Blue Bark

DPJSPoly02 - Gold on White

DPJSPoly07 - White on Red Bark

DPJSPoly03 - Black on Silver Bark

DPJSPoly08 - White on Green Bark

DPJSPoly04 - Black on Brown Bark

DPJSPoly09 - White on Samoan Blue Plain

DPJSPoly05 - White on Brown Bark

DPJSPoly10 - White on Red Plain

Gold on Black by Papa's Cakes

NZD\$55.00 per design for the Licence to print edible images