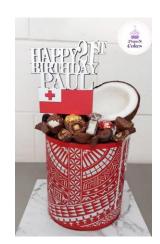

## DPUNEWPOL – Polynesian Full Wrap

DPUNEWPOL01 - Polynesian Full Wrap Design White on Red

DPUNEWPOL02 - Polynesian Full Wrap Design White on Black

DPUNEWPOL03 - Polynesian Full Wrap Design Black on White

The other cake wrap used was the DPUNEWPOL White on Red

Papa's Cakes

\$55.00 per design for the Licence to print edible images