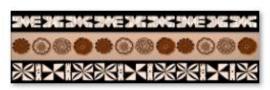

#### DPU805 – Samoan Panel - Large

DPU80502 - Samoan Panel - White on Samoan Blue

DPU80503 - Samoan Panel - White on Red

DPU80504 - Samoan Panel - Red on White

DPU80505 - Samoan Panel - White on Hot pink

DPU80506 - Samoan Panel- Black on White

DPU80513 - Samoan Panel - Bright Yellow on White

DPU80501 - Samoan Panel - White on Samoan Blue

<- Shorter in length but higher in height, used on this cake by Criselle Desserts ->

\$55.00 per design for the Licence to print edible images