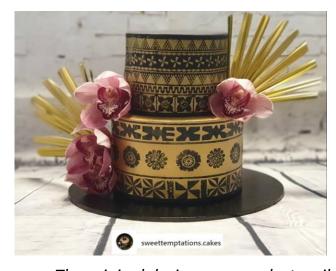

### DPU1066 – AP Fijian Tapa Panel

DPU106601 - AP Fijian Tapa - Red

DPU106602 - AP Fijian Tapa - Brown

DPU106601 - AP Fijian Tapa - Red Closeup

DPU106602 - Fijian Tapa - Brown -Closeup

The original design as a mesh stencil for Annette Peckham of Sweet Temptations of Sydney, Australia

\$55.00 per design for the Licence to print edible images