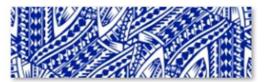

#### DPU805 – Samoan Panel - Large

DPU80502 - Samoan Panel - White on Samoan Blue

DPU80503 - Samoan Panel - White on Red

DPU80504 - Samoan Panel - Red on White

DPU80505 - Samoan Panel - White on Hot pink

DPU80506 - Samoan Panel- Black on White

DPU80513 - Samoan Panel - Bright Yellow on White

DPU80501 - Samoan Panel - White on Samoan Blue

<- Shorter in length but higher in height, used on this cake by Criselle Desserts ->

\$55.00 per design for the Licence to print edible images