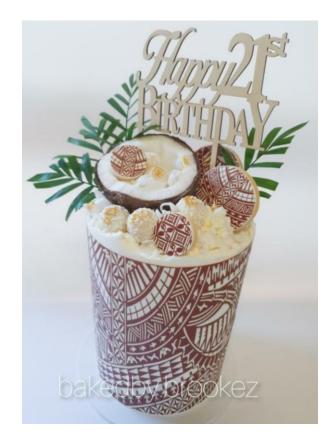

### DPU1243 – Tongan Diamond Panel

DPU124302 - Tongan Diamond cream background

DPU124303 - Tongan Diamond - Silver background

DPU124304 - Tongan Diamond Panel -Red background

#### DPU1028 – Tongan Triple Panel

DPU102801 - Tongan Triple - White on Plain Red PS

DPU102802 - Tongan Triple white on Red Bark 400 x 100 PS

#### More colour options coming soon

Closeup of the red bark background

\$55.00 per design for the Licence to print edible images