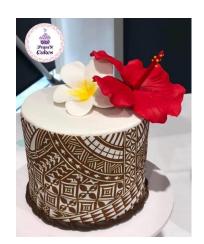

#### DPU644 – Polynesian Triple Panel

DPU64401 - Polynesian Triple - White on Red Bark 4 inch strip

DPU64402 - Polynesian Triple - White on Hot Pink Bark 4 inch strip

Closeup of the red bark background

Design customised for Papa's Cakes, based in Lower Hutt, Wellington.

The other cake wrap used was the DPUNEWPOL White on Red

Papa's Cakes

\$55.00 per design for the Licence to print edible images