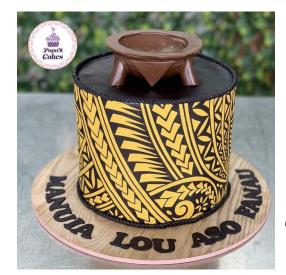

#### DPJSPOLY – JS Polynesian

DPJSPoly01 - Gold on Black Light

DPJSPoly06 - White on Blue Bark

DPJSPoly02 - Gold on White

DPJSPoly07 - White on Red Bark

DPJSPoly03 - Black on Silver Bark

DPJSPoly08 - White on Green Bark

DPJSPoly04 - Black on Brown Bark

DPJSPoly09 - White on Samoan Blue Plain

DPJSPoly05 - White on Brown Bark

DPJSPoly10 - White on Red Plain

Gold on Black by Papa's Cakes

NZD\$55.00 per design for the Licence to print edible images