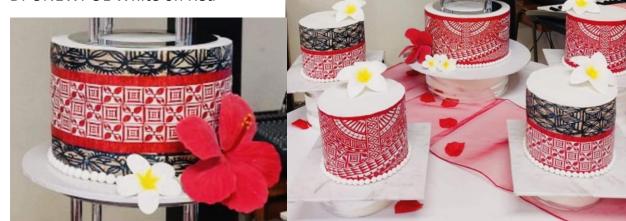

#### DPU805 – Samoan Panel - Large

DPU80502 - Samoan Panel - White on Samoan Blue

DPU80503 - Samoan Panel - White on Red

DPU80504 - Samoan Panel - Red on White

DPU80505 - Samoan Panel - White on Hot pink

DPU80506 - Samoan Panel- Black on White

DPU80513 - Samoan Panel - Bright Yellow on White

DPU80501 - Samoan Panel - White on Samoan Blue

<- Shorter in length but higher in height, used on this cake by Criselle Desserts ->

\$55.00 per design for the Licence to print edible images