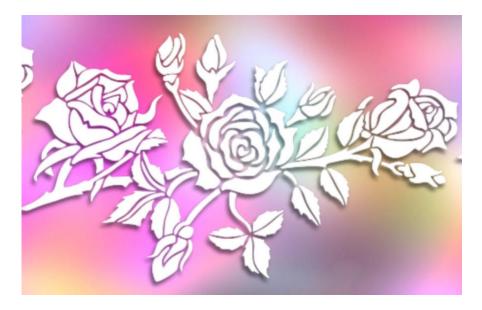

#### DPXX - Roses

DPROSESPRAY - White on tinted rainbow

Closeup of Rose Spray – drop shadows have been added for effect

\$55.00 per design for the Licence to print edible images