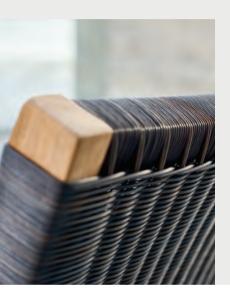

## TEAK

Teak is a durable, tropical hardwood timber, regarded for centuries as the ideal timber for boat building and furniture making where strength and longevity are required. Teak wood will survive for many years outdoors with little or no structural deterioration thanks to its highly water-resistant quality – it's even repellent to insects.

Devon's Teak furniture is finished by fine sanding and/or brushing. We then buff the surface of the Teak to draw out the naturally occurring extractives. A coat of timber furniture shield is applied to repel water and dirt and to protect your furniture.