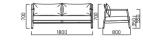

# KISBEE

The sleek horizontal back and generous quick-dry, reticulated foam cushions of the Kisbee Lounge have been ergonomically designed for extra support and relaxed comfort. With 1, 2 and 3-seater options and a generous low table, you'll find the perfect configuration for your outdoor space.

LOUNGE SINGLE SEAT

LOUNGE THREE SEATER

See overleaf for side and coffee table

FINISH

**FABRIC OPTIONS** 

Fine sanded teak

Cast Pumice Slate

Natté