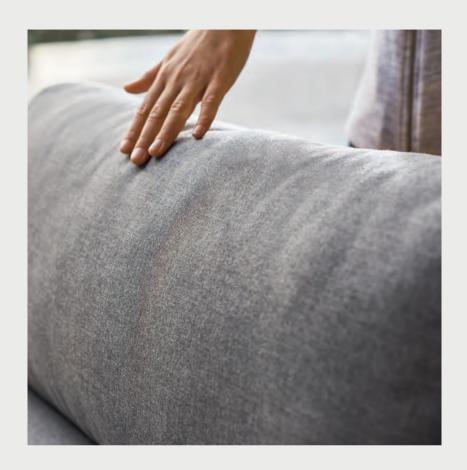

## **DEVON FABRIC**

All Devon fabrics are woven from weather-resistant, highly durable acrylic fibres to create a colourfast fabric that won't fade, crack or tear. Plus, you'll find they stay cool even in the hot sun.

Our fabrics are sourced in the USA and Europe where they're used extensively for awnings and marine applications such as boat cushions – they were made to withstand the elements.

Our chair covers have been known to last upwards of 15 years outside, but on average you can expect between 7 and 10 years before re-covering is recommended. The Milford Lounge Collection uses Sunbrella Fabrics.

This fabric feels like an indoor fabric but is designed for outdoor use being easy-care and weather-friendly, resisting mildew, stains and fading – and includes Quick Dry Foam, a specialist free-draining foam designed for use all year round.

#### FABRIC CARE

Devon fabric is made from acrylic fibres that resist the growth of mould unless dirt is left on the fabric for extended periods of time. We recommend regular cleaning to prevent this, with a mild soap and lukewarm water solution.