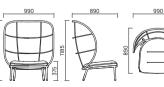

# BARKER

Timeless, relaxed comfort

# BLAKE

Bring a hint of classic comfort to your outdoor space with our Blake Chairs. The broad Teak frame paired with the Sunbrella fabric moulds to your figure, without the need for a cushion.

The Blake Chair is available in three natural colours to pair with any of our Devon tables.

comfort

Classic, outdoor

#### Black Latte

Steel

**FINISH** 

Fine sanded teak

#### DIMENSIONS