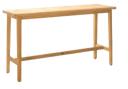

# HAAST

The Haast Bar Tables create a stylish and casual setting that will open up any small outdoor space. Made from premium solid Teak, the Haast is guaranteed to withstand whatever your guests throw at it.

# BAR LEANER SQUARE 700 BAR LEANER RECTANGLE 1500 FINISH Fine sanded teak

sanded teak 23—24