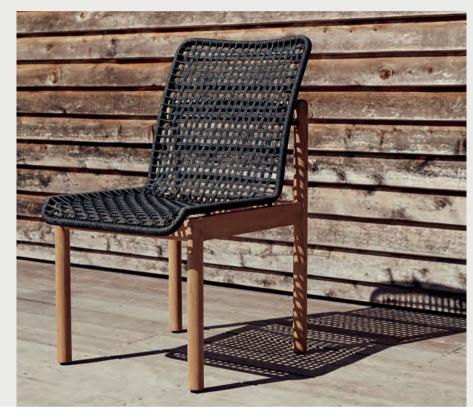

# **JACKSON**

Our Jackson Chairs are contemporary and comfortable. With elegant lines, finished in fine sanded Teak and paired with the handwoven weave, it's the perfect match to any of our Devon tables for discerning dining.