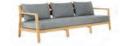

# KISBEE

The sleek horizontal back and generous quick-dry, reticulated foam cushions of the Kisbee Lounge have been ergonomically designed for extra support and relaxed comfort. With 1, 2 and 3-seater options and a generous low table, you'll find the perfect configuration for your outdoor space.

LOUNGE SINGLE SEAT

LOUNGE THREE SEATER

See overleaf for side and coffee table

FINISH

**FABRIC OPTIONS** 

Fine sanded teak

Cast Pumice Slate

Natté

Grey Chiné

Lopi Blush

Charcoal Marble

Sleek, refined comfort KISBEE LOUNGE SINGLE SEATER, TWO SEATER