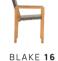

# BLAKE

Bring a hint of classic comfort to your outdoor space with our Blake Chairs. The broad Teak frame paired with the Sunbrella fabric moulds to your figure, without the need for a cushion.

The Blake Chair is available in three natural colours to pair with any of our Devon tables.