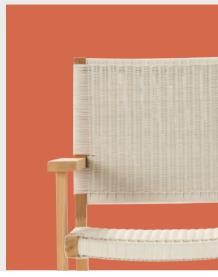

# BLAKE

Bring a hint of classic comfort to your outdoor space with our Blake Chairs. The broad Teak frame paired with the Sunbrella fabric moulds to your figure, without the need for a cushion.

The Blake Chair is available in three natural colours to pair with any of our Devon tables.

comfort

Classic, outdoor