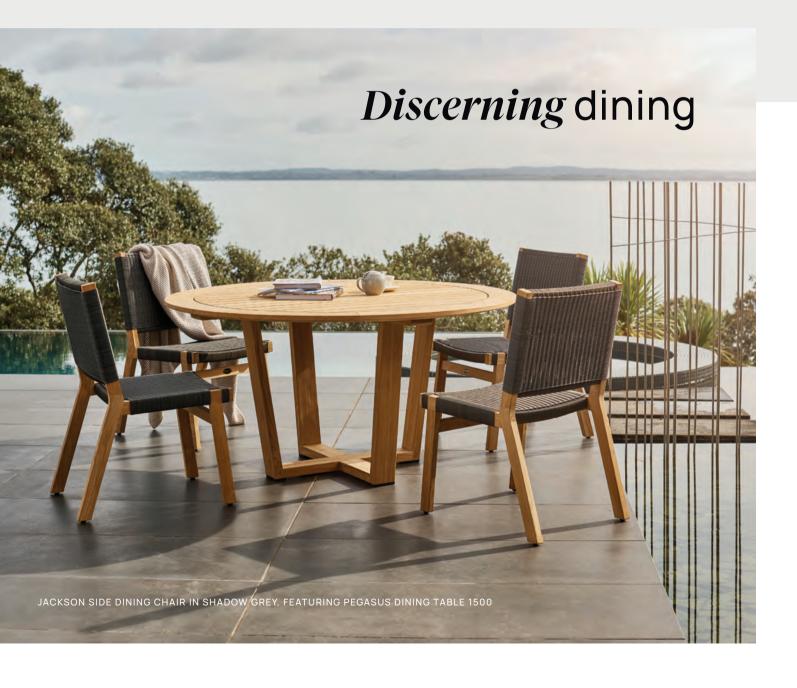

# **JACKSON**

Our Jackson Chairs are contemporary and comfortable. With elegant lines, finished in fine sanded Teak and paired with the handwoven weave, it's the perfect match to any of our Devon tables for discerning dining.

BENCH 1400 + 1800

CARVER DINING CHAIR

SIDE DINING CHAIR

#### WEAVE COLOURS

Shadow grey
Whitewash

FINISH

# **PEGASUS**

A premium round table with classic, clean lines and solid construction. The Pegasus Table is perfect for intimate dining and entertaining. Handcrafted from premium Teak and available in two sizes seating 4-6 people, this table can endure decades of outdoor use.

DINING TABLE ROUND 1500

DINING TABLE ROUND 1200

FINISH