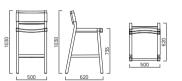

# BARKER

Timeless, relaxed comfort

# BLAKE

Bring a hint of classic comfort to your outdoor space with our Blake Chairs. The broad Teak frame paired with the Sunbrella fabric moulds to your figure, without the need for a cushion.

The Blake Chair is available in three natural colours to pair with any of our Devon tables.

comfort

Classic, outdoor

#### Black Latte

Steel

**FINISH** 

Fine sanded teak

#### DIMENSIONS