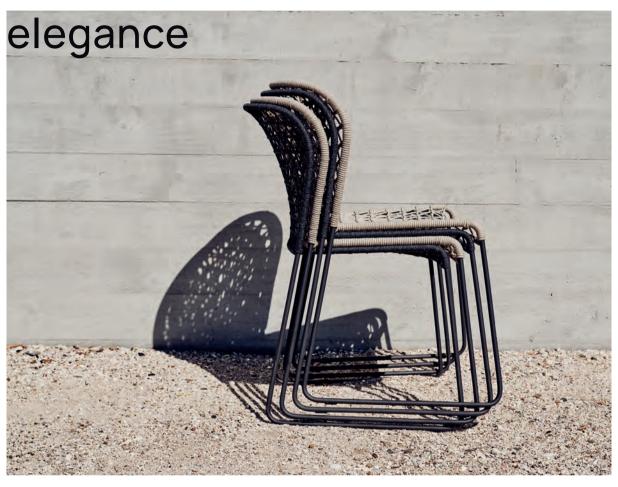

st rope



# MARA

We've put a contemporary twist on the classic garden bench. A timeless addition to your garden with true charm, impeccably crafted from solid Teak with curved armrests, the Mara Garden Bench is ideal to relax in and soak up the sun & scenery.



#### DIMENSIONS



#### FINISH

- Fine sanded teak
- Black teak

# **MILFORD**

Timeless, simplistic design meets casual comfort in our Milford Lounge collection. Handcrafted with clean Teak lines and modern styling, this lounge truly is a must-have for any contemporary outdoor space. Designed with functionality and maintenance in mind with quick-dry reticulated foam, the Milford Lounge can handle the elements.















**CORNER SETTING** 





#### TWO SEATER



#### **FABRIC OPTIONS**







# MOANA



# **Understated**











# MOI

An iconic sling chair with a stylish twist! Our Moi Chair is perfect to unwind and bathe in the sun on patio or poolside. The soft, breathable Batyline mesh fabric allows for breeze to pass through and ensures you can sit with bathers on. Finished in a powdercoated aluminium frame.

Available in three frame colours with six premium mesh options that are easily interchangeable.







# MOKAUI

Our elegant Mokaui Sunlounger is designed purely with poolside relaxation in mind. Crafted with a sleek Teak frame, using only the finest Batyline mesh and a 4-stage reclining backrest, the Mokaui is the ultimate in sunloungers.







# MOTU

Our Motu Table is perfect for bistro dining. It's compact size makes it the perfect table for smaller gardens, balconies or hospitality.



##