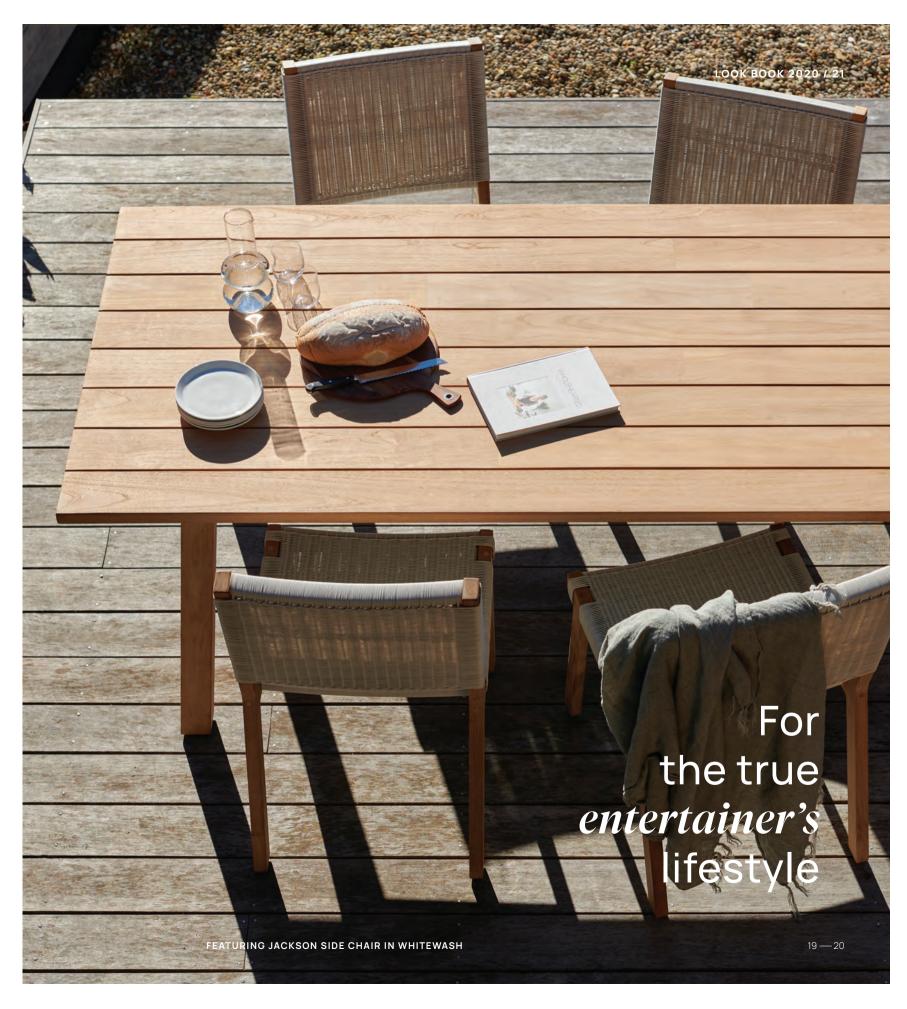

# **JACKSON**

Our Jackson Chairs are contemporary and comfortable. With elegant lines, finished in fine sanded Teak and paired with the handwoven weave, it's the perfect match to any of our Devon tables for discerning dining.

#### WEAVE COLOURS

Shadow grey
Whitewash

FINISH