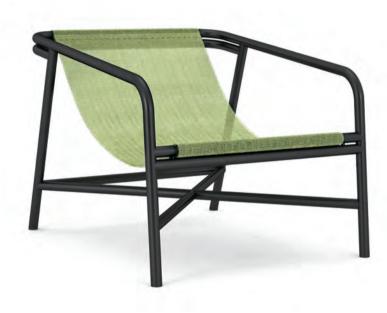

# MOI

An iconic sling chair with a stylish twist! Our Moi Chair is perfect to unwind and bathe in the sun on patio or poolside. The soft, breathable Batyline mesh fabric allows for breeze to pass through and ensures you can sit with bathers on. Finished in a powdercoated aluminium frame.

Available in three frame colours with six premium mesh options that are easily interchangeable.