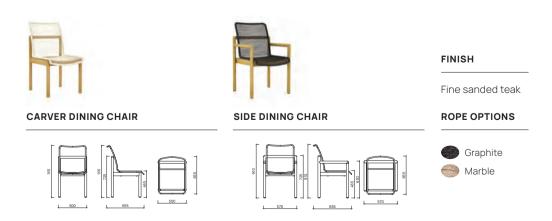

# **JACKSON**

Our Jackson Chairs are contemporary and comfortable. With elegant lines, finished in fine sanded Teak and paired with the handwoven weave, it's the perfect match to any of our Devon tables for discerning dining.

BENCH 1400 + 1800

CARVER DINING CHAIR

SIDE DINING CHAIR

#### WEAVE COLOURS

Shadow grey
Whitewash

FINISH