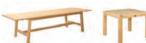

# COUPER

Our chic yet traditional Couper Table is the essence of beautiful design. With clean lines for simplicity and a solid, crafted finish, the Couper is a timeless beauty. We've designed the Couper Table to fit any outdoor space, available in 1000mm square or 1600mm and 2400mm rectangular sizes. All sizes feature a 50mm central umbrella hole.

# The essence of beautiful design

**DINING TABLE RECTANGLE 1600** 

DINING TABLE RECTANGLE 2400

**FINISH** 

Fine sanded teak 21 --- 22