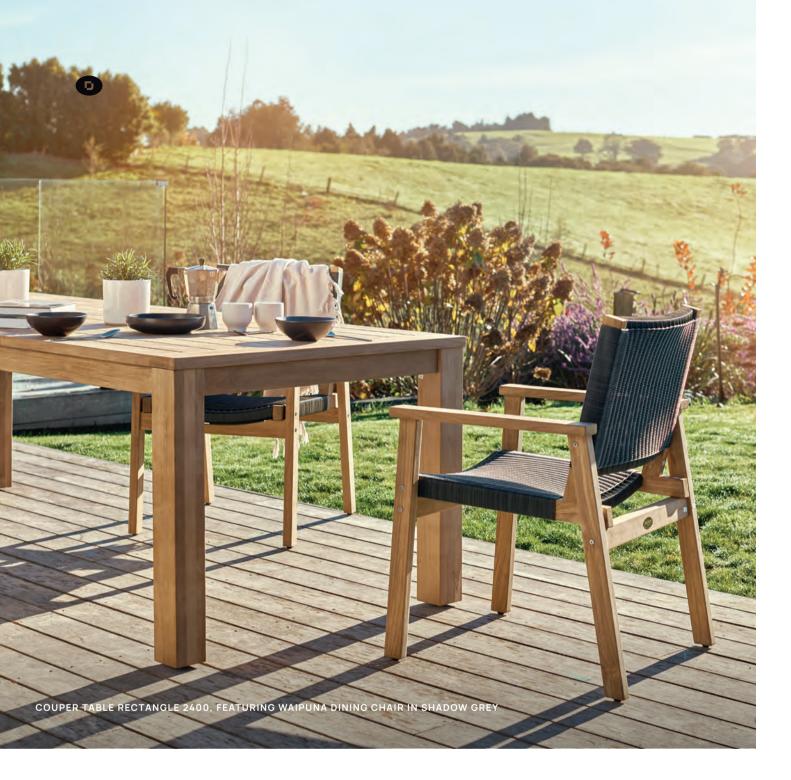

# COUPER

Our chic yet traditional Couper Table is the essence of beautiful design. With clean lines for simplicity and a solid, crafted finish, the Couper is a timeless beauty. We've designed the Couper Table to fit any outdoor space, available in 1000mm square or 1600mm and 2400mm rectangular sizes. All sizes feature a 50mm central umbrella hole.

# The essence of beautiful design

**DINING TABLE RECTANGLE 1600** 

DINING TABLE RECTANGLE 2400

**FINISH** 

Fine sanded teak 21 --- 22

# WAIPUNA

Our Waipuna Chair is classic and comfortable.

The sprung weave cushions the seat and makes for a relaxing feel for outdoor dining and entertaining. Our Waipuna Chair is a versatile match with any of our Devon tables.

# Fine sanded teak WEAVE COLOUR Shadow grey