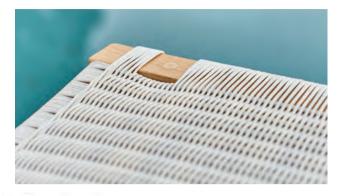

# KISBEE

The sleek horizontal back and generous quick-dry, reticulated foam cushions of the Kisbee Lounge have been ergonomically designed for extra support and relaxed comfort. With 1, 2 and 3-seater options and a generous low table, you'll find the perfect configuration for your outdoor space.

LOUNGE SINGLE SEAT

LOUNGE THREE SEATER

See overleaf for side and coffee table

FINISH

**FABRIC OPTIONS** 

Fine sanded teak

Cast Pumice Slate

Natté

Grey Chiné

Lopi Blush

Charcoal Marble

Sleek, refined comfort KISBEE LOUNGE SINGLE SEATER, TWO SEATER