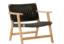

# KOPI

The Kopi Cocoon Chair invites you to curl up and relax. The curved aluminium frame and weaved marine rope are designed to give a feeling of seclusion. A wide cushioned seat makes for a luxurious outdoor experience. With three frame & weave variants and twelve cushion fabrics to choose from, there's a Kopi Cocoon Chair for every outdoor space.

#### **FABRIC OPTIONS**

# Natté

DIMENSIONS

#### FINISH

Cast

- White aluminium, fine sanded Teak, marble rope
- Black aluminium, black Teak, graphite rope
- Black aluminium, fine sanded Teak, forest rope