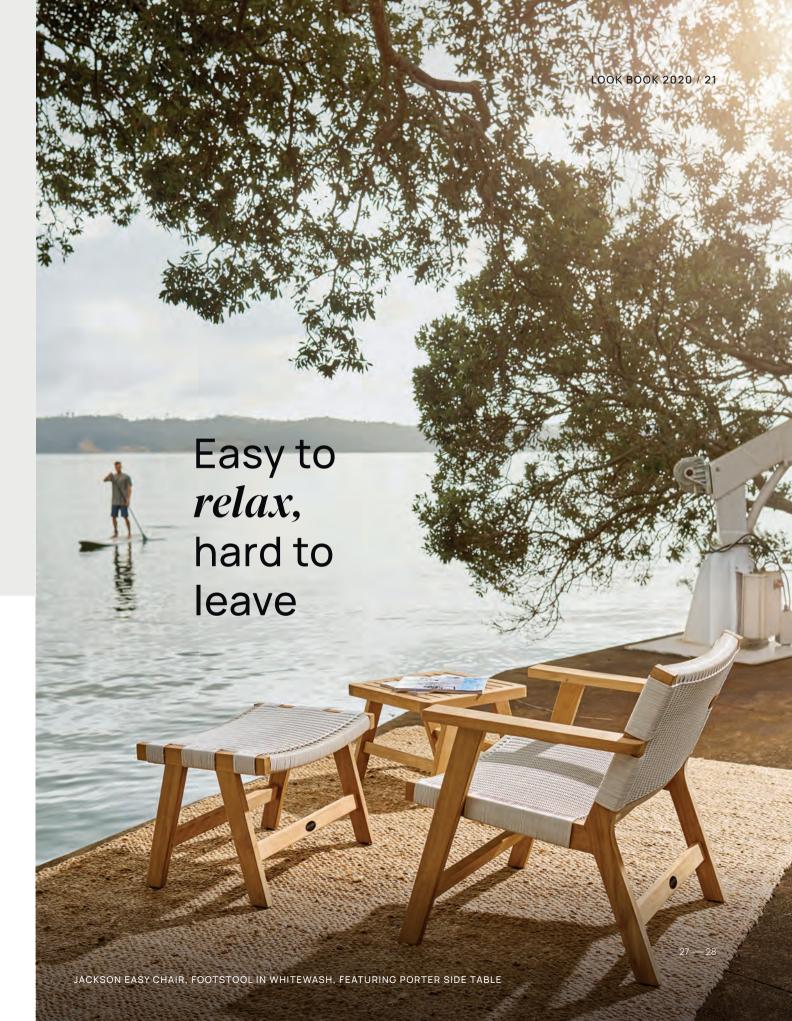

# **JACKSON**

Easy to relax in, hard to leave! The handwoven weave of the Jackson Easy Chair softens the experience, making it perfect to unwind in and brings a sense of simple, yet casual comfort to your outdoor space. Pair with the Jackson Footstool for the ultimate relaxation experience.

**EASY CHAIR** 

FOOTSTOOL

#### WEAVE COLOURS

FINISH