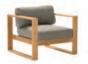

# BARKER

Timeless, relaxed comfort

# BLAKE

Bring a hint of classic comfort to your outdoor space with our Blake Chairs. The broad Teak frame paired with the Sunbrella fabric moulds to your figure, without the need for a cushion.

The Blake Chair is available in three natural colours to pair with any of our Devon tables.

comfort

Classic, outdoor