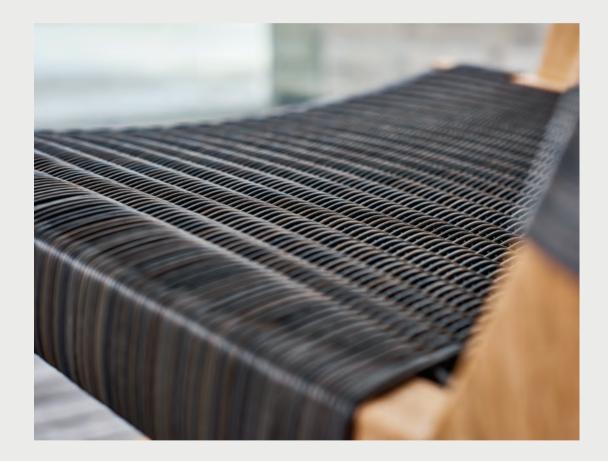

# SYNTHETIC WEAVE

Devon woven furniture uses synthetic weave, tightly woven by hand to achieve exceptional comfort and appearance. Synthetic weaves are high-performance outdoor materials – UV and fade resistant – and able to withstand extreme temperatures and harsh weather conditions.

Our synthetic weaves are made from polyethylene, which can be recycled completely residue-free.

# **WEAVE CARE**

You can clean your Devon Furniture's weave simply by using a soft brush and a mild soap & clean water solution. Don't use any type of abrasive agent or scouring pad, as scratches can remain on the surface.