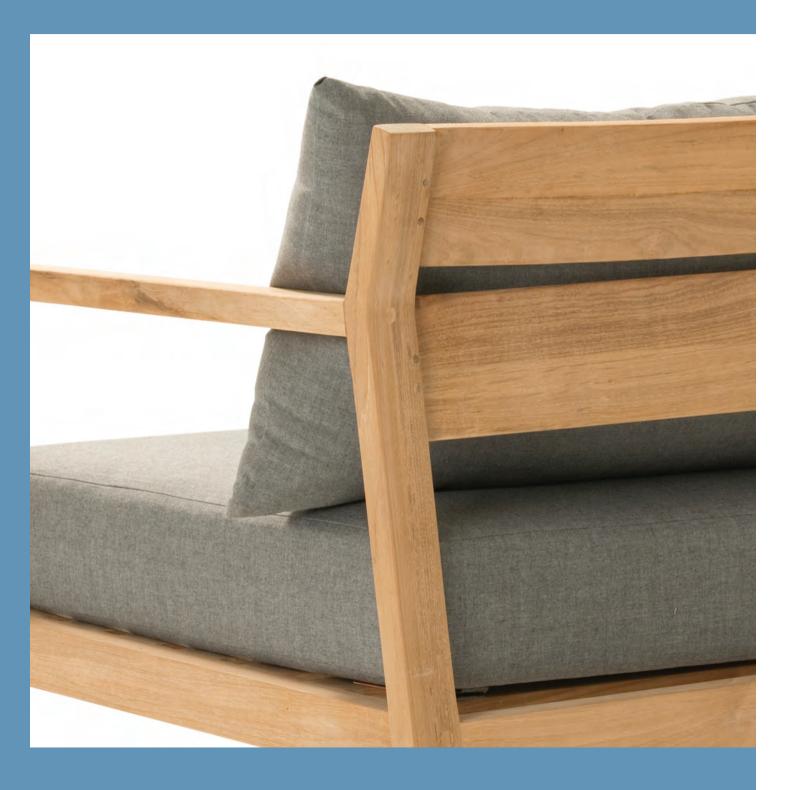

# BARKER

Timeless, relaxed comfort

# BLAKE

Bring a hint of classic comfort to your outdoor space with our Blake Chairs. The broad Teak frame paired with the Sunbrella fabric moulds to your figure, without the need for a cushion.

The Blake Chair is available in three natural colours to pair with any of our Devon tables.

comfort

Classic, outdoor