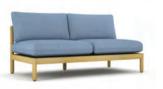

# KISBEE

The sleek horizontal back and generous quick-dry, reticulated foam cushions of the Kisbee Lounge have been ergonomically designed for extra support and relaxed comfort. With 1, 2 and 3-seater options and a generous low table, you'll find the perfect configuration for your outdoor space.

LOUNGE SINGLE SEAT

LOUNGE THREE SEATER

See overleaf for side and coffee table

FINISH

**FABRIC OPTIONS** 

Fine sanded teak

Cast Pumice Slate

Natté

Grey Chiné

Lopi Blush

Charcoal Marble

Sleek, refined comfort KISBEE LOUNGE SINGLE SEATER, TWO SEATER