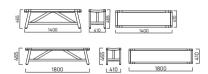

# COUPER

Our chic yet traditional Couper Table is the essence of beautiful design. With clean lines for simplicity and a solid, crafted finish, the Couper is a timeless beauty. We've designed the Couper Table to fit any outdoor space, available in 1000mm square or 1600mm and 2400mm rectangular sizes. All sizes feature a 50mm central umbrella hole.

# The essence of beautiful design

**DINING TABLE RECTANGLE 1600** 

DINING TABLE RECTANGLE 2400

**FINISH** 

Fine sanded teak 21 --- 22