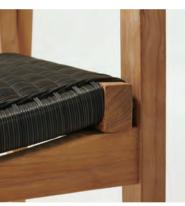

# BLAKE

Bring a hint of classic comfort to your outdoor space with our Blake Chairs. The broad Teak frame paired with the Sunbrella fabric moulds to your figure, without the need for a cushion.

The Blake Chair is available in three natural colours to pair with any of our Devon tables.