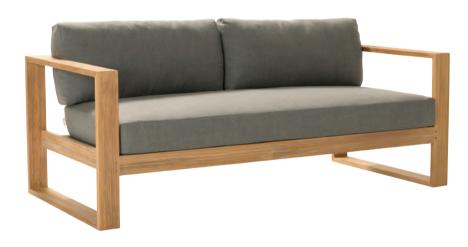

# KISBEE

The sleek horizontal back and generous quick-dry, reticulated foam cushions of the Kisbee Lounge have been ergonomically designed for extra support and relaxed comfort. With 1, 2 and 3-seater options and a generous low table, you'll find the perfect configuration for your outdoor space.

LOUNGE SINGLE SEAT

LOUNGE THREE SEATER

See overleaf for side and coffee table

FINISH

**FABRIC OPTIONS** 

Fine sanded teak

Cast Pumice Slate

Natté

Grey Chiné

Lopi Blush

Charcoal Marble

Sleek, refined comfort KISBEE LOUNGE SINGLE SEATER, TWO SEATER