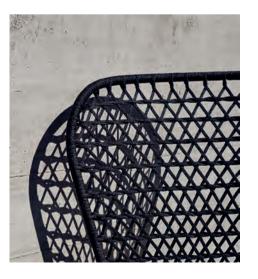

# KOPI

The Kopi Cocoon Chair invites you to curl up and relax. The curved aluminium frame and weaved marine rope are designed to give a feeling of seclusion. A wide cushioned seat makes for a luxurious outdoor experience. With three frame & weave variants and twelve cushion fabrics to choose from, there's a Kopi Cocoon Chair for every outdoor space.

#### FINISH

Cast

- White aluminium, fine sanded Teak, marble rope
- Black aluminium, black Teak, graphite rope
- Black aluminium, fine sanded Teak, forest rope