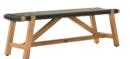

# MARA

We've put a contemporary twist on the classic garden bench. A timeless addition to your garden with true charm, impeccably crafted from solid Teak with curved armrests, the Mara Garden Bench is ideal to relax in and soak up the sun & scenery.

#### DIMENSIONS

#### FINISH

- Fine sanded teak
- Black teak