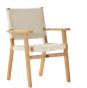

# **JACKSON**

Our Jackson Chairs are contemporary and comfortable. With elegant lines, finished in fine sanded Teak and paired with the handwoven weave, it's the perfect match to any of our Devon tables for discerning dining.

BENCH 1400 + 1800

CARVER DINING CHAIR

SIDE DINING CHAIR

#### WEAVE COLOURS

Shadow grey
Whitewash

FINISH