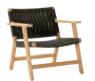

# **JACKSON**

Easy to relax in, hard to leave! The handwoven weave of the Jackson Easy Chair softens the experience, making it perfect to unwind in and brings a sense of simple, yet casual comfort to your outdoor space. Pair with the Jackson Footstool for the ultimate relaxation experience.

**EASY CHAIR** 

FOOTSTOOL

#### WEAVE COLOURS

FINISH