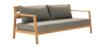

# BARKER

Timeless, relaxed comfort

# BLAKE

Bring a hint of classic comfort to your outdoor space with our Blake Chairs. The broad Teak frame paired with the Sunbrella fabric moulds to your figure, without the need for a cushion.

The Blake Chair is available in three natural colours to pair with any of our Devon tables.

comfort

Classic, outdoor