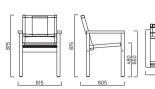

SON 1400 26









SUN LOUNGERS



# MIX & MATCH

The Devon Furniture range has been designed to give you the flexibility to mix and match to suit your outdoor space. Tables are the perfect starting point, then play with different chairs to pair with it. Explore our fabrics, mesh, weave and frame colours to create your outdoor style.



# BARKER

Timeless, relaxed comfort









# BLAKE

Bring a hint of classic comfort to your outdoor space with our Blake Chairs. The broad Teak frame paired with the Sunbrella fabric moulds to your figure, without the need for a cushion.

The Blake Chair is available in three natural colours to pair with any of our Devon tables.



comfort

Classic, outdoor



#### FABRIC COLOURS

#### Black Latte

Steel

**FINISH** 

Fine sanded teak

#### DIMENSIONS





# **BURLING**

The unique Burling Captain's Chair is a must-have for any contemporary dining experience and truly embodies the relaxed coastal look. The contrast of Teak and stainless detailing gives flair, while the premium Batyline mesh fabric works to enhance breathability and, of course, your relaxation.





- Fine sanded teak
- Black teak

# CLARIS

Inspired by nature, the Claris Dining Table is long, solid and classic – ideal for larger families & groups to entertain outdoors.

Combine with any dining chairs or benches to give you a flexible and functional setting you'll love to entertain in.





DINING TABLE 3000

3000 1000

FINISH





# COUPER

Our chic yet traditional Couper Table is the essence of beautiful design. With clean lines for simplicity and a solid, crafted finis