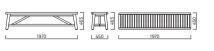

# HAAST

The Haast Bar Tables create a stylish and casual setting that will open up any small outdoor space. Made from premium solid Teak, the Haast is guaranteed to withstand whatever your guests throw at it.

# BAR LEANER SQUARE 700 BAR LEANER RECTANGLE 1500 FINISH Fine sanded teak

sanded teak 23—24