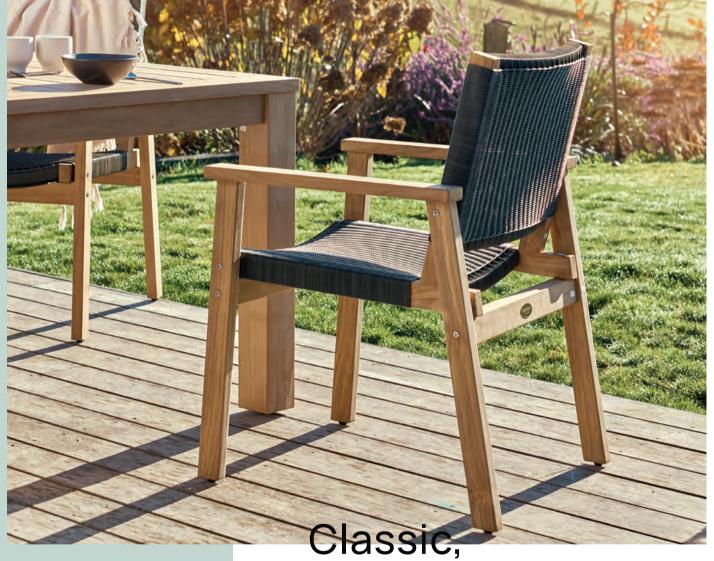

# BLAKE

Bring a hint of classic comfort to your outdoor space with our Blake Chairs. The broad Teak frame paired with the Sunbrella fabric moulds to your figure, without the need for a cushion.

The Blake Chair is available in three natural colours to pair with any of our Devon tables.

comfort

Classic, outdoor