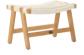

# **JACKSON**

Easy to relax in, hard to leave! The handwoven weave of the Jackson Easy Chair softens the experience, making it perfect to unwind in and brings a sense of simple, yet casual comfort to your outdoor space. Pair with the Jackson Footstool for the ultimate relaxation experience.

**EASY CHAIR** 

FOOTSTOOL