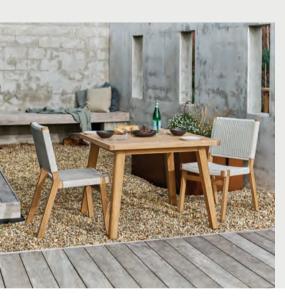

# **JACKSON**

Our Jackson Chairs are contemporary and comfortable. With elegant lines, finished in fine sanded Teak and paired with the handwoven weave, it's the perfect match to any of our Devon tables for discerning dining.

BENCH 1400 + 1800

CARVER DINING CHAIR

SIDE DINING CHAIR

#### WEAVE COLOURS

Shadow grey
Whitewash

FINISH