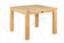

# COUPER

Our chic yet traditional Couper Table is the essence of beautiful design. With clean lines for simplicity and a solid, crafted finish, the Couper is a timeless beauty. We've designed the Couper Table to fit any outdoor space, available in 1000mm square or 1600mm and 2400mm rectangular sizes. All sizes feature a 50mm central umbrella hole.