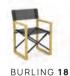

# **BURLING**

The unique Burling Captain's Chair is a must-have for any contemporary dining experience and truly embodies the relaxed coastal look. The contrast of Teak and stainless detailing gives flair, while the premium Batyline mesh fabric works to enhance breathability and, of course, your relaxation.