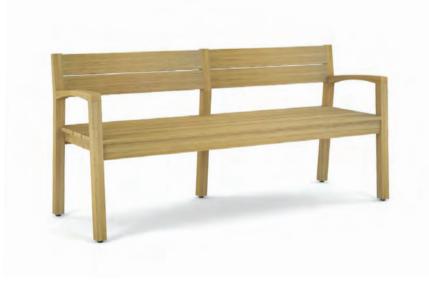

# MARA

We've put a contemporary twist on the classic garden bench. A timeless addition to your garden with true charm, impeccably crafted from solid Teak with curved armrests, the Mara Garden Bench is ideal to relax in and soak up the sun & scenery.

#### DIMENSIONS

#### FINISH

- Fine sanded teak
- Black teak