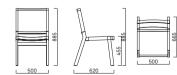

# **JACKSON**

Our Jackson Chairs are contemporary and comfortable. With elegant lines, finished in fine sanded Teak and paired with the handwoven weave, it's the perfect match to any of our Devon tables for discerning dining.

BENCH 1400 + 1800

CARVER DINING CHAIR

SIDE DINING CHAIR

#### WEAVE COLOURS

Shadow grey
Whitewash

FINISH