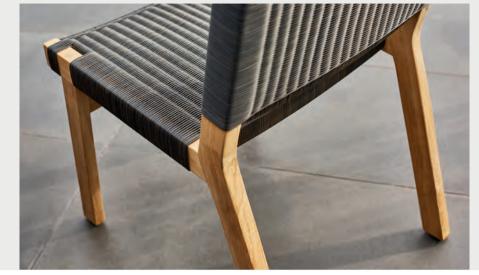

# **JACKSON**

Our Jackson Chairs are contemporary and comfortable. With elegant lines, finished in fine sanded Teak and paired with the handwoven weave, it's the perfect match to any of our Devon tables for discerning dining.

BENCH 1400 + 1800

CARVER DINING CHAIR

SIDE DINING CHAIR

#### WEAVE COLOURS

Shadow grey
Whitewash

FINISH