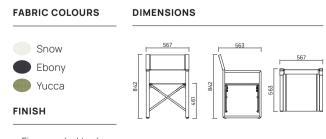

#### FABRIC COLOURS

#### Black Latte

Steel

**FINISH** 

Fine sanded teak

#### DIMENSIONS