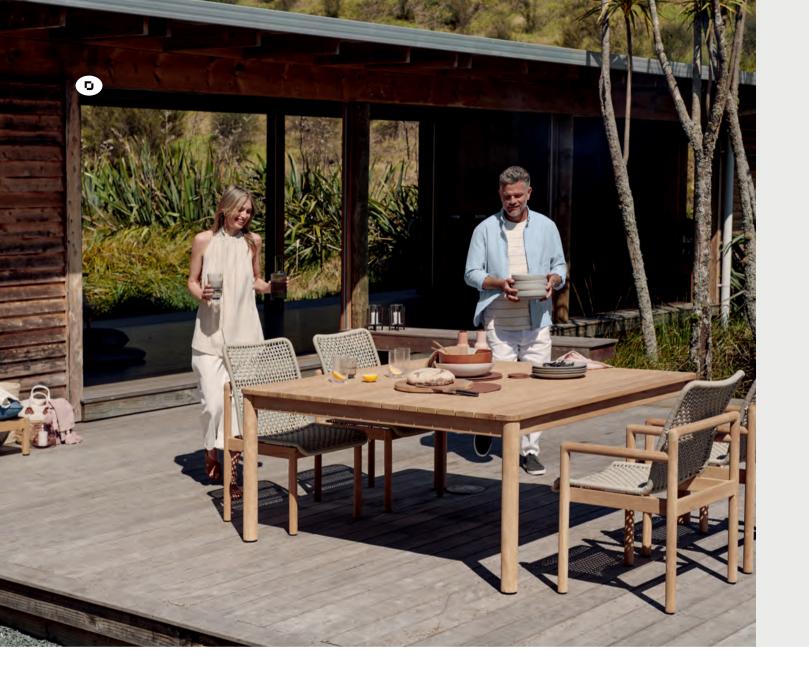

# COUPER

Our chic yet traditional Couper Table is the essence of beautiful design. With clean lines for simplicity and a solid, crafted finish, the Couper is a timeless beauty. We've designed the Couper Table to fit any outdoor space, available in 1000mm square or 1600mm and 2400mm rectangular sizes. All sizes feature a 50mm central umbrella hole.