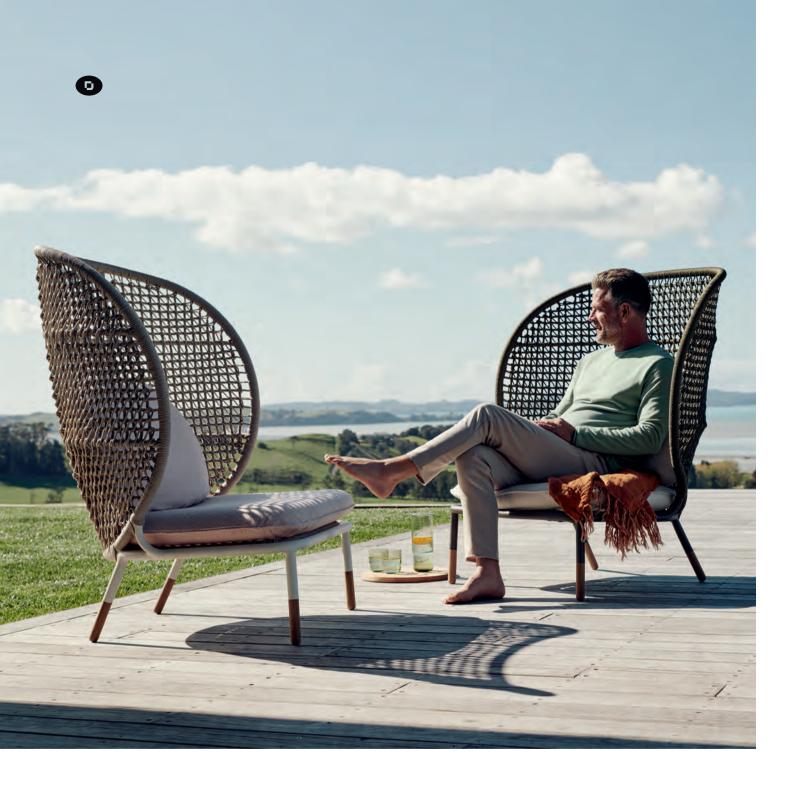

# KOPI

The Kopi Cocoon Chair invites you to curl up and relax. The curved aluminium frame and weaved marine rope are designed to give a feeling of seclusion. A wide cushioned seat makes for a luxurious outdoor experience. With three frame & weave variants and twelve cushion fabrics to choose from, there's a Kopi Cocoon Chair for every outdoor space.

#### **FABRIC OPTIONS**

# Natté

DIMENSIONS

#### FINISH

Cast

- White aluminium, fine sanded Teak, marble rope
- Black aluminium, black Teak, graphite rope
- Black aluminium, fine sanded Teak, forest rope