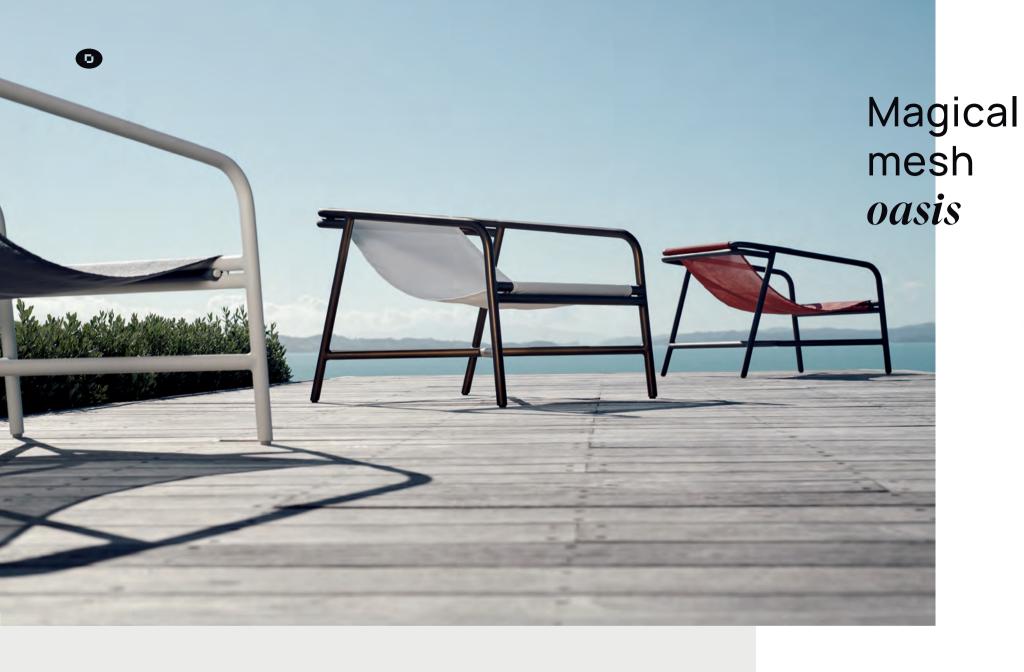

# MOI

An iconic sling chair with a stylish twist! Our Moi Chair is perfect to unwind and bathe in the sun on patio or poolside. The soft, breathable Batyline mesh fabric allows for breeze to pass through and ensures you can sit with bathers on. Finished in a powdercoated aluminium frame.

Available in three frame colours with six premium mesh options that are easily interchangeable.