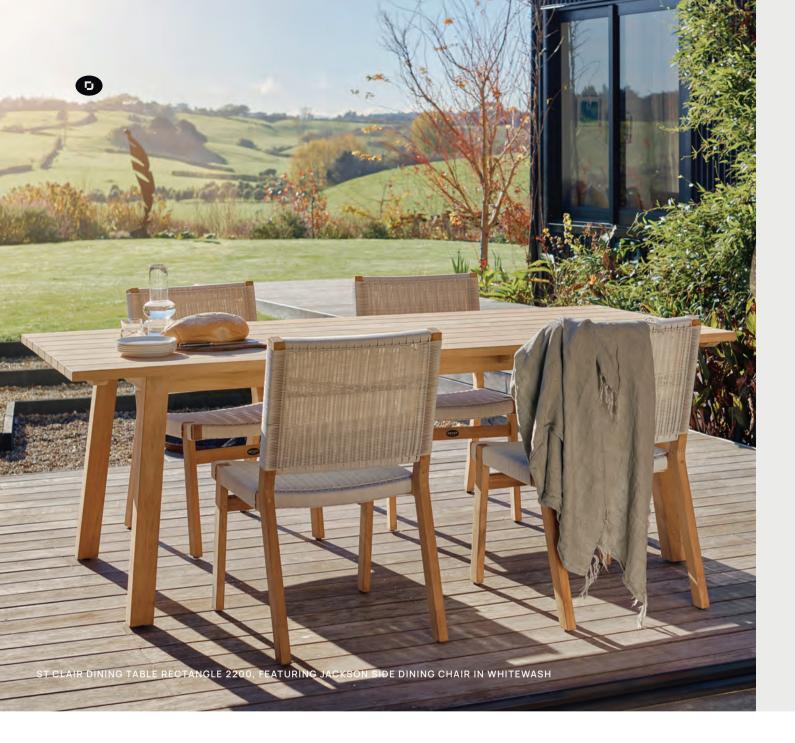

# ST CLAIR

The timeless design of the St Clair is ideal for any Kiwi home. The generously sized table is just what your classic outdoor space needs, and with the splayed leg design this table offers stability with enough space to entertain the whole family in style.