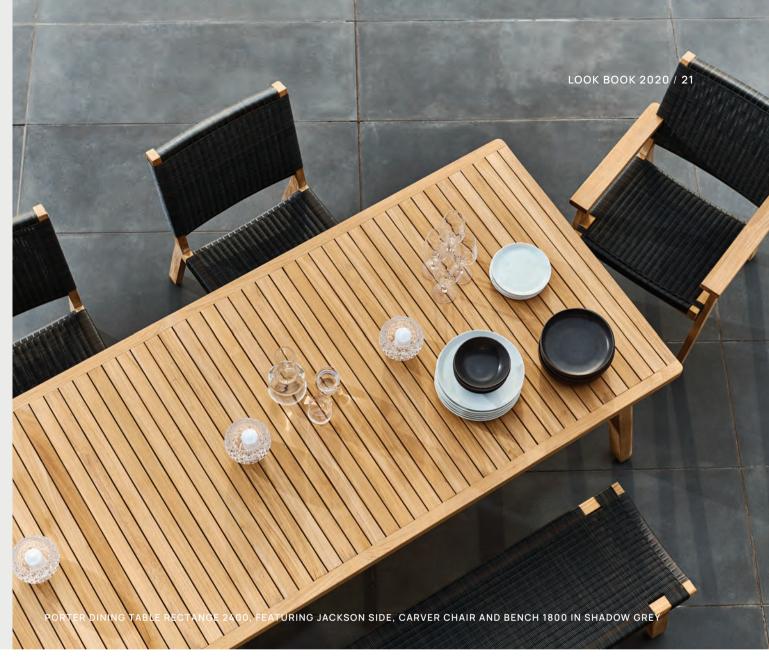

# **JACKSON**

Our Jackson Chairs are contemporary and comfortable. With elegant lines, finished in fine sanded Teak and paired with the handwoven weave, it's the perfect match to any of our Devon tables for discerning dining.

BENCH 1400 + 1800

CARVER DINING CHAIR

SIDE DINING CHAIR