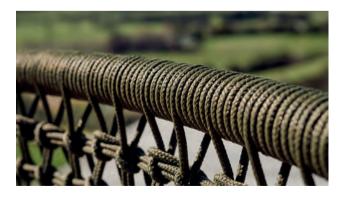

# KOPI

The Kopi Cocoon Chair invites you to curl up and relax. The curved aluminium frame and weaved marine rope are designed to give a feeling of seclusion. A wide cushioned seat makes for a luxurious outdoor experience. With three frame & weave variants and twelve cushion fabrics to choose from, there's a Kopi Cocoon Chair for every outdoor space.

#### FINISH

Cast

- White aluminium, fine sanded Teak, marble rope
- Black aluminium, black Teak, graphite rope
- Black aluminium, fine sanded Teak, forest rope