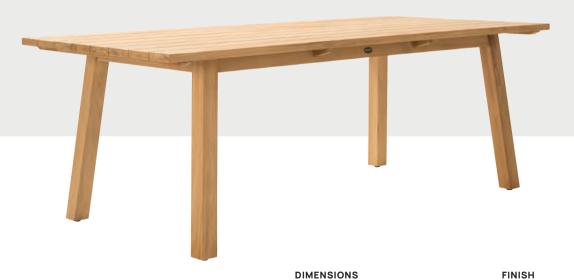

# ST CLAIR

The timeless design of the St Clair is ideal for any Kiwi home. The generously sized table is just what your classic outdoor space needs, and with the splayed leg design this table offers stability with enough space to entertain the whole family in style.