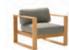

# **JACKSON**

Easy to relax in, hard to leave! The handwoven weave of the Jackson Easy Chair softens the experience, making it perfect to unwind in and brings a sense of simple, yet casual comfort to your outdoor space. Pair with the Jackson Footstool for the ultimate relaxation experience.

**EASY CHAIR** 

FOOTSTOOL

#### WEAVE COLOURS

FINISH