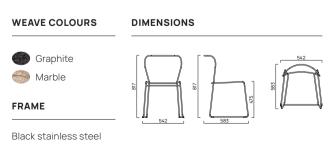

# KOPI

The Kopi Cocoon Chair invites you to curl up and relax. The curved aluminium frame and weaved marine rope are designed to give a feeling of seclusion. A wide cushioned seat makes for a luxurious outdoor experience. With three frame & weave variants and twelve cushion fabrics to choose from, there's a Kopi Cocoon Chair for every outdoor space.

# Natté

DIMENSIONS

#### FINISH

Cast

- White aluminium, fine sanded Teak, marble rope
- Black aluminium, black Teak, graphite rope
- Black aluminium, fine sanded Teak, forest rope