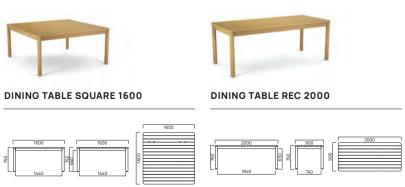

# COUPER

Our chic yet traditional Couper Table is the essence of beautiful design. With clean lines for simplicity and a solid, crafted finish, the Couper is a timeless beauty. We've designed the Couper Table to fit any outdoor space, available in 1000mm square or 1600mm and 2400mm rectangular sizes. All sizes feature a 50mm central umbrella hole.

# The essence of beautiful design

**DINING TABLE RECTANGLE 1600** 

DINING TABLE RECTANGLE 2400

**FINISH** 

Fine sanded teak 21 --- 22