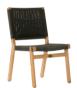

# **BURLING**

The unique Burling Captain's Chair is a must-have for any contemporary dining experience and truly embodies the relaxed coastal look. The contrast of Teak and stainless detailing gives flair, while the premium Batyline mesh fabric works to enhance breathability and, of course, your relaxation.

- Fine sanded teak
- Black teak