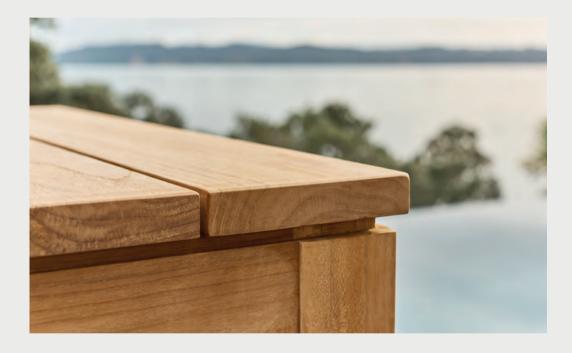

## TEAK

Teak is a durable, tropical hardwood timber, regarded for centuries as the ideal timber for boat building and furniture making where strength and longevity are required. Teak wood will survive for many years outdoors with little or no structural deterioration thanks to its highly water-resistant quality – it's even repellent to insects.

Devon's Teak furniture is finished by fine sanding and/or brushing. We then buff the surface of the Teak to draw out the naturally occurring extractives. A coat of timber furniture shield is applied to repel water and dirt and to protect your furniture.