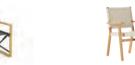

# **JACKSON**

Our Jackson Chairs are contemporary and comfortable. With elegant lines, finished in fine sanded Teak and paired with the handwoven weave, it's the perfect match to any of our Devon tables for discerning dining.

BENCH 1400 + 1800

CARVER DINING CHAIR

SIDE DINING CHAIR