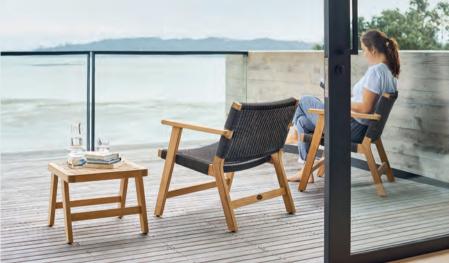

# **JACKSON**

Easy to relax in, hard to leave! The handwoven weave of the Jackson Easy Chair softens the experience, making it perfect to unwind in and brings a sense of simple, yet casual comfort to your outdoor space. Pair with the Jackson Footstool for the ultimate relaxation experience.

**EASY CHAIR** 

FOOTSTOOL

#### WEAVE COLOURS

FINISH