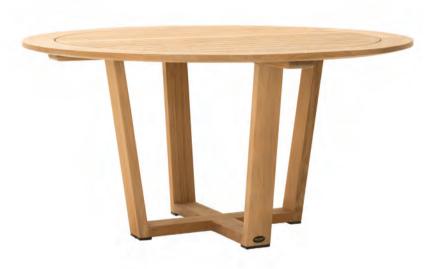

# **PEGASUS**

A premium round table with classic, clean lines and solid construction. The Pegasus Table is perfect for intimate dining and entertaining. Handcrafted from premium Teak and available in two sizes seating 4-6 people, this table can endure decades of outdoor use.

DINING TABLE ROUND 1500

DINING TABLE ROUND 1200

FINISH