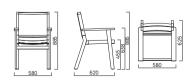

# BARKER

Timeless, relaxed comfort

# BLAKE

Bring a hint of classic comfort to your outdoor space with our Blake Chairs. The broad Teak frame paired with the Sunbrella fabric moulds to your figure, without the need for a cushion.

The Blake Chair is available in three natural colours to pair with any of our Devon tables.

comfort

Classic, outdoor

#### Black Latte

Steel

**FINISH** 

Fine sanded teak

#### DIMENSIONS