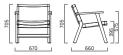

# **JACKSON**

Easy to relax in, hard to leave! The handwoven weave of the Jackson Easy Chair softens the experience, making it perfect to unwind in and brings a sense of simple, yet casual comfort to your outdoor space. Pair with the Jackson Footstool for the ultimate relaxation experience.

**EASY CHAIR** 

FOOTSTOOL

#### WEAVE COLOURS

FINISH