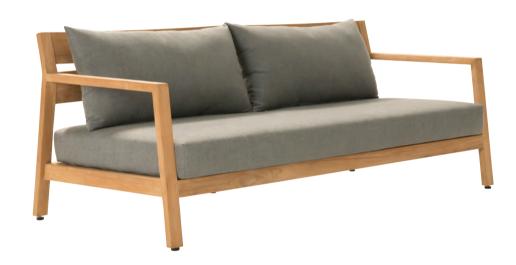

# **MILFORD**

Timeless, simplistic design meets casual comfort in our Milford Lounge collection. Handcrafted with clean Teak lines and modern styling, this lounge truly is a must-have for any contemporary outdoor space. Designed with functionality and maintenance in mind with quick-dry reticulated foam, the Milford Lounge can handle the elements.

**CORNER SETTING** 

#### TWO SEATER

#### **FABRIC OPTIONS**