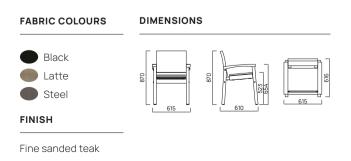

#### FABRIC COLOURS

#### Black Latte

Steel

**FINISH** 

Fine sanded teak

#### DIMENSIONS