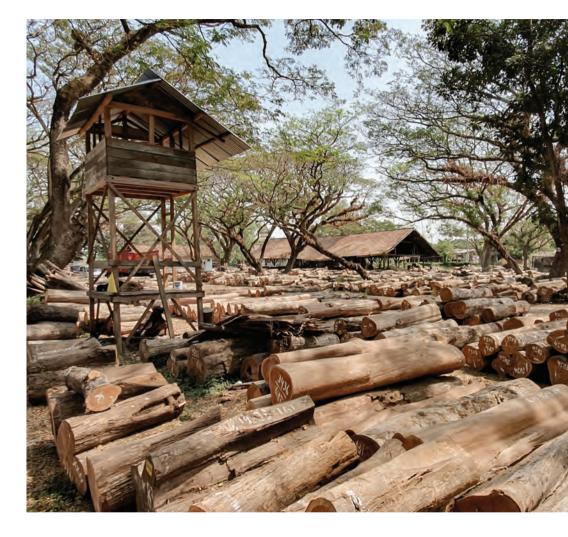

A sustainable forest is a forest that's carefully managed so that as trees are felled, they are replaced with seedlings that eventually grow into mature trees. This is a carefully and skilfully managed system. The forest is a working environment, producing wood products such as wood pulp for the paper & card industry and wood-based materials for furniture manufacture and the construction industry. Great care is taken to ensure the safety of wildlife and to preserve the natural environment.

Devon only uses timber from sustainably grown Teak plantations in Indonesia