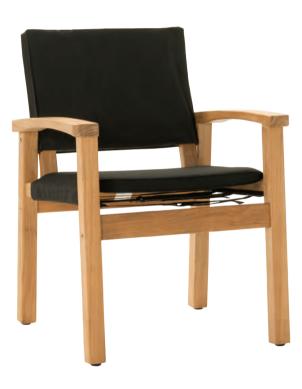

BLES









JACKSON SIDE 26













CLARIS 3000 19 COUPER 1000 SQUARE 22 COUPER 1600 RECTANGLE 22 COUPER 2400 RECTANGLE 22 MOTU 800 ROUND 45

**DINING TABLES** 









PORTER 1000 SQUARE 53 PORTER 1600 RECTANGLE 53 PORTER 2400 RECTANGLE 53 ST CLAIR 2200 RECTANGLE 58

BAR LEANERS







BAR STOOL

HAAST 700 SQUARE 24

HAAST 1500 RECTANGLE 24

PORTER 1870 RECTANGLE 56

JACKSON 26

#### STOOLS & BENCHES



JACKSON 1400 26









SUN LOUNGERS



# MIX & MATCH

The Devon Furniture range has been designed to give you the flexibility to mix and match to suit your outdoor space. Tables are the perfect starting point, then play with different chairs to pair with it. Explore our fabrics, mesh, weave and frame colours to create your outdoor style.



# BARKER

Timeless, relaxed comfort









# BLAKE

Bring a hint of classic comfort to your outdoor space with our Blake Chairs. The broad Teak frame paired with the Sunbrella fabric moulds to your figure, without the need for a cushion.

The Blake Chair is available in three natural colours to pair with any of our Devon tables.



comfort

Classic, outdoor



#### FABRIC COLOURS

#### Black Latte

Steel

**FINISH** 

Fine sanded teak

#### DIMENSIONS





# **BURLING**

The unique Burling Captain's Chair is a must-have for any contemporary dining experience and truly embodies the relaxed coastal look. The contrast of Teak and stainless detailing gives flair, while the premium Batyline mesh fabric works to enhance breathability and, of course, your relaxation.





- Fine sanded teak
- Black teak

# CLARIS

Inspired by nature