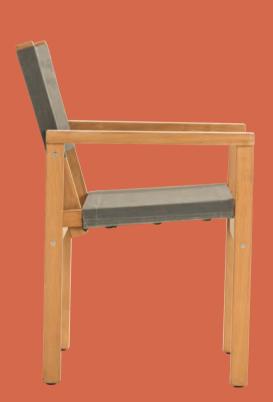

# **JACKSON**

Our Jackson Chairs are contemporary and comfortable. With elegant lines, finished in fine sanded Teak and paired with the handwoven weave, it's the perfect match to any of our Devon tables for discerning dining.

BENCH 1400 + 1800

CARVER DINING CHAIR

SIDE DINING CHAIR

#### WEAVE COLOURS

Shadow grey
Whitewash

FINISH