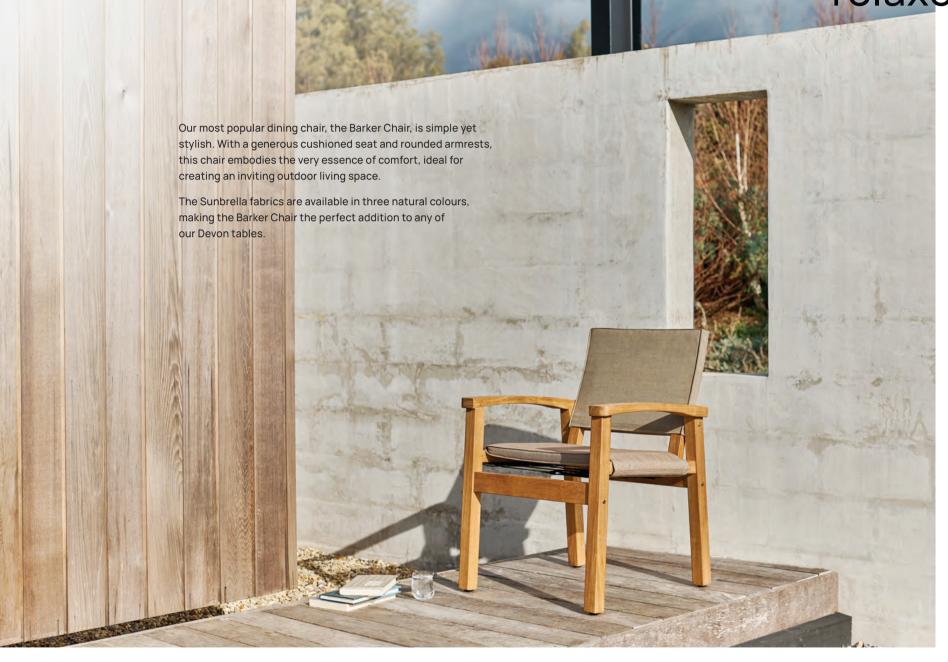

TABLES









JACKSON SIDE 26













CLARIS 3000 19 COUPER 1000 SQUARE 22 COUPER 1600 RECTANGLE 22 COUPER 2400 RECTANGLE 22 MOTU 800 ROUND 45

**DINING TABLES** 









PORTER 1000 SQUARE 53 PORTER 1600 RECTANGLE 53 PORTER 2400 RECTANGLE 53 ST CLAIR 2200 RECTANGLE 58

BAR LEANERS







BAR STOOL

HAAST 700 SQUARE 24

HAAST 1500 RECTANGLE 24

PORTER 1870 RECTANGLE 56

JACKSON 26

#### STOOLS & BENCHES



JACKSON 1400 26









SUN LOUNGERS



# MIX & MATCH

The Devon Furniture range has been designed to give you the flexibility to mix and match to suit your outdoor space. Tables are the perfect starting point, then play with different chairs to pair with it. Explore our fabrics, mesh, weave and frame colours to create your outdoor style.



# BARKER

Timeless, relaxed comfort









# BLAKE

Bring a hint of classic comfort to your outdoor space with our Blake Chairs. The broad Teak frame paired with the Sunbrella fabric moulds to your figure, without the need for a cushion.

The Blake Chair is available in three natural colours to pair with any of our Devon tables.



comfort

Classic, outdoor



#### FABRIC COLOURS

#### Black Latte

Steel

**FINISH** 

Fine sanded teak

#### DIMENSIONS





# **BURLING**

The unique Burling Captain's Chair is a must-have for any contemporary dining experience and truly embodies the relaxed coastal look. The contrast of Teak and stainless detailing gives flair, while the premium Batyline mesh fabric works to enhance breathability and, of course, your relaxation.





- Fine sanded teak
- Black teak

# CLARIS

Inspired by natu