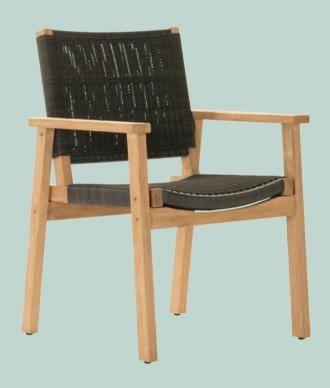

# BLAKE

Bring a hint of classic comfort to your outdoor space with our Blake Chairs. The broad Teak frame paired with the Sunbrella fabric moulds to your figure, without the need for a cushion.

The Blake Chair is available in three natural colours to pair with any of our Devon tables.

comfort

Classic, outdoor