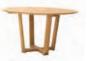

# COUPER

Our chic yet traditional Couper Table is the essence of beautiful design. With clean lines for simplicity and a solid, crafted finish, the Couper is a timeless beauty. We've designed the Couper Table to fit any outdoor space, available in 1000mm square or 1600mm and 2400mm rectangular sizes. All sizes feature a 50mm central umbrella hole.

# The essence of beautiful design

**DINING TABLE RECTANGLE 1600** 

DINING TABLE RECTANGLE 2400

**FINISH** 

Fine sanded teak 21 --- 22