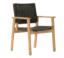

# **BURLING**

The unique Burling Captain's Chair is a must-have for any contemporary dining experience and truly embodies the relaxed coastal look. The contrast of Teak and stainless detailing gives flair, while the premium Batyline mesh fabric works to enhance breathability and, of course, your relaxation.