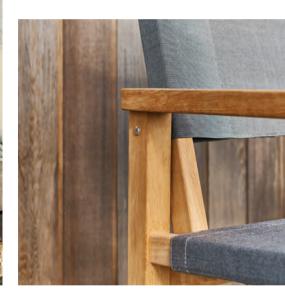

# **JACKSON**

Our Jackson Chairs are contemporary and comfortable. With elegant lines, finished in fine sanded Teak and paired with the handwoven weave, it's the perfect match to any of our Devon tables for discerning dining.

BENCH 1400 + 1800

CARVER DINING CHAIR

SIDE DINING CHAIR

#### WEAVE COLOURS

Shadow grey
Whitewash

FINISH