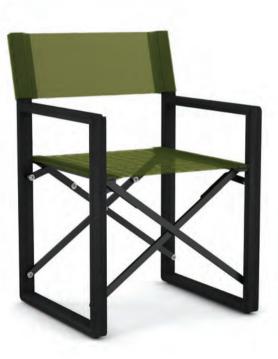

# BLAKE

Bring a hint of classic comfort to your outdoor space with our Blake Chairs. The broad Teak frame paired with the Sunbrella fabric moulds to your figure, without the need for a cushion.

The Blake Chair is available in three natural colours to pair with any of our Devon tables.

comfort

Classic, outdoor