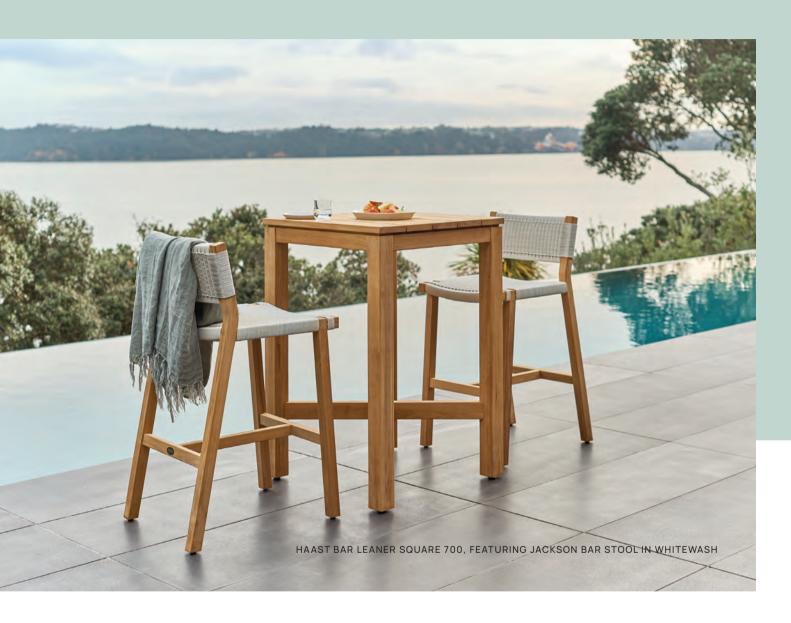

# HAAST

The Haast Bar Tables create a stylish and casual setting that will open up any small outdoor space. Made from premium solid Teak, the Haast is guaranteed to withstand whatever your guests throw at it.

# BAR LEANER SQUARE 700 BAR LEANER RECTANGLE 1500 FINISH Fine sanded teak

sanded teak 23—24