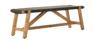

# **JACKSON**

Our Jackson Chairs are contemporary and comfortable. With elegant lines, finished in fine sanded Teak and paired with the handwoven weave, it's the perfect match to any of our Devon tables for discerning dining.

BENCH 1400 + 1800

CARVER DINING CHAIR

SIDE DINING CHAIR