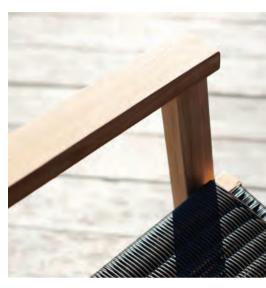

# BLAKE

Bring a hint of classic comfort to your outdoor space with our Blake Chairs. The broad Teak frame paired with the Sunbrella fabric moulds to your figure, without the need for a cushion.

The Blake Chair is available in three natural colours to pair with any of our Devon tables.