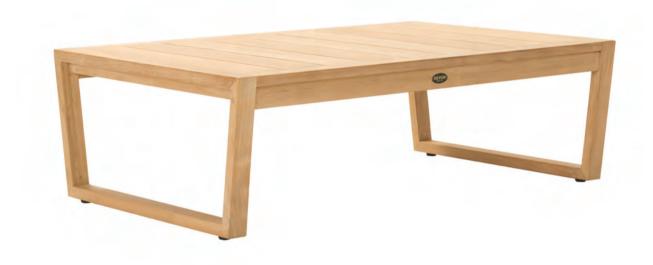

# KISBEE

The sleek horizontal back and generous quick-dry, reticulated foam cushions of the Kisbee Lounge have been ergonomically designed for extra support and relaxed comfort. With 1, 2 and 3-seater options and a generous low table, you'll find the perfect configuration for your outdoor space.

# KISBEE

LOW TABLE

Fine Sanded Teak

Sink into cocooned luxury