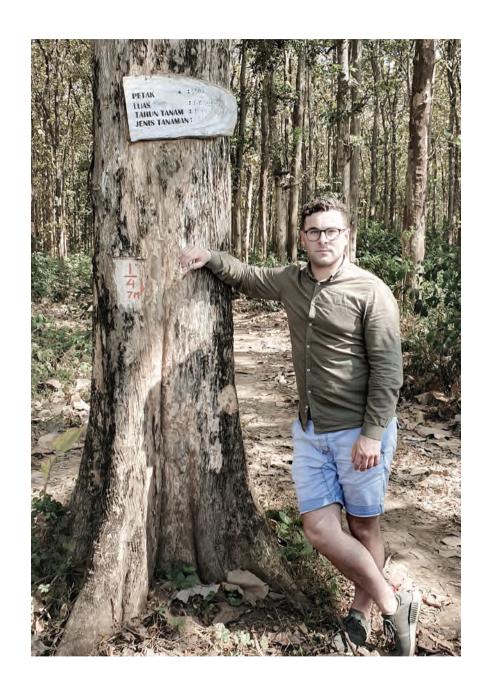

Devon only uses timber from sustainably grown Teak plantations in Indonesia

## TEAK

Teak is a durable, tropical hardwood timber, regarded for centuries as the ideal timber for boat building and furniture making where strength and longevity are required. Teak wood will survive for many years outdoors with little or no structural deterioration thanks to its highly water-resistant quality – it's even repellent to insects.