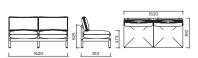

# KISBEE

The sleek horizontal back and generous quick-dry, reticulated foam cushions of the Kisbee Lounge have been ergonomically designed for extra support and relaxed comfort. With 1, 2 and 3-seater options and a generous low table, you'll find the perfect configuration for your outdoor space.

LOUNGE SINGLE SEAT

LOUNGE THREE SEATER

See overleaf for side and coffee table

FINISH

**FABRIC OPTIONS** 

Fine sanded teak

Cast Pumice Slate

Natté

Grey Chiné

Lopi Blush

Charcoal Marble

Sleek, refined comfort KISBEE LOUNGE SINGLE SEATER, TWO SEATER