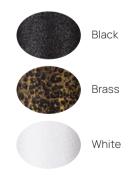

#### FINISH

Cast

- White aluminium, fine sanded Teak, marble rope
- Black aluminium, black Teak, graphite rope
- Black aluminium, fine sanded Teak, forest rope