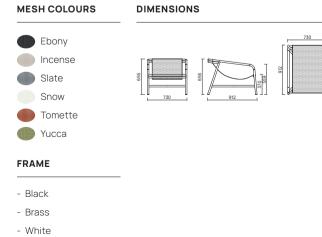

# MOKAUI

Our elegant Mokaui Sunlounger is designed purely with poolside relaxation in mind. Crafted with a sleek Teak frame, using only the finest Batyline mesh and a 4-stage reclining backrest, the Mokaui is the ultimate in sunloungers.