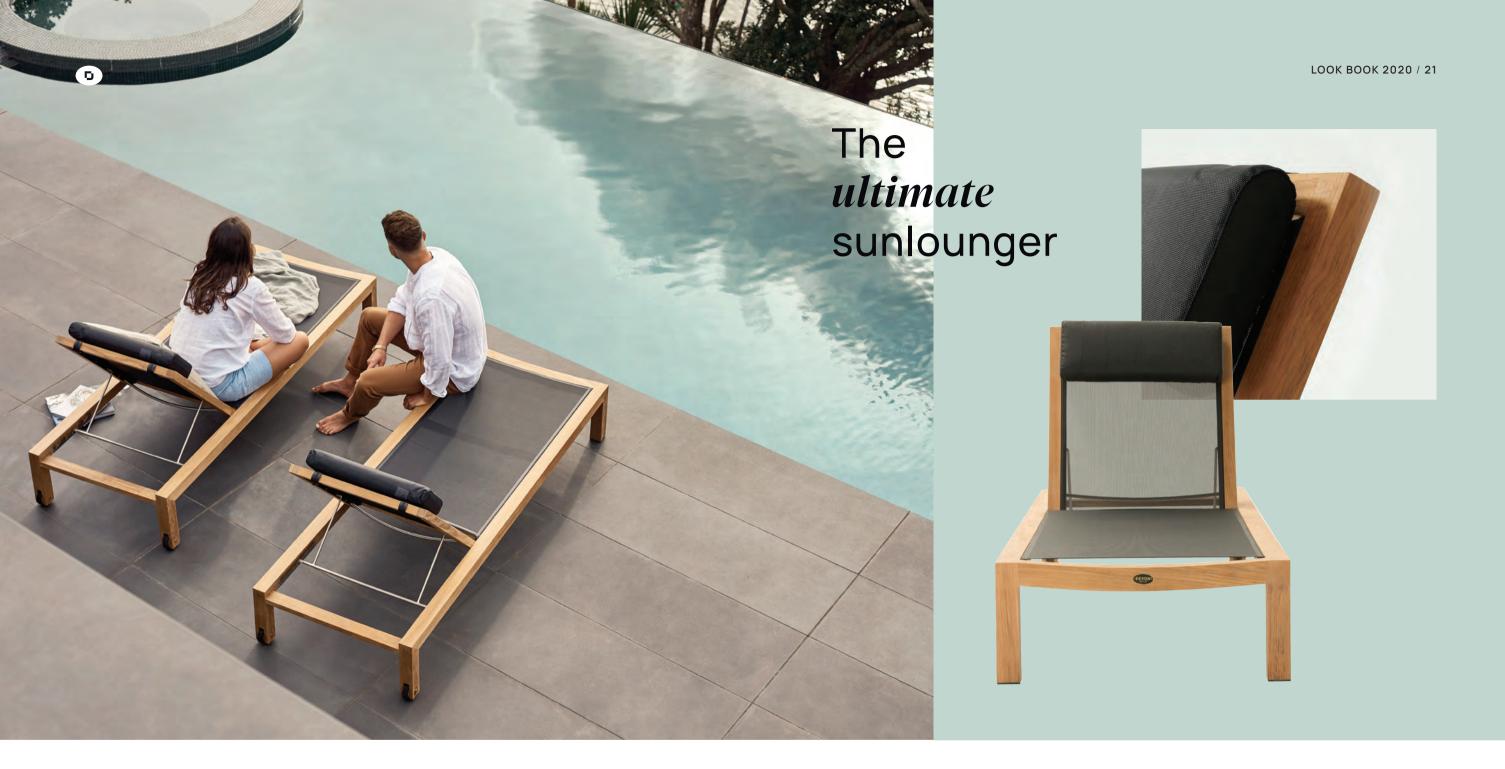

# MOKAUI

Our elegant Mokaui Sunlounger is designed purely with poolside relaxation in mind. Crafted with a sleek Teak frame, using only the finest Batyline mesh and a 4-stage reclining backrest, the Mokaui is the ultimate in sunloungers.