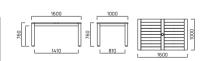

# COUPER

Our chic yet traditional Couper Table is the essence of beautiful design. With clean lines for simplicity and a solid, crafted finish, the Couper is a timeless beauty. We've designed the Couper Table to fit any outdoor space, available in 1000mm square or 1600mm and 2400mm rectangular sizes. All sizes feature a 50mm central umbrella hole.

# The essence of beautiful design

**DINING TABLE RECTANGLE 1600** 

DINING TABLE RECTANGLE 2400

**FINISH** 

Fine sanded teak 21 --- 22