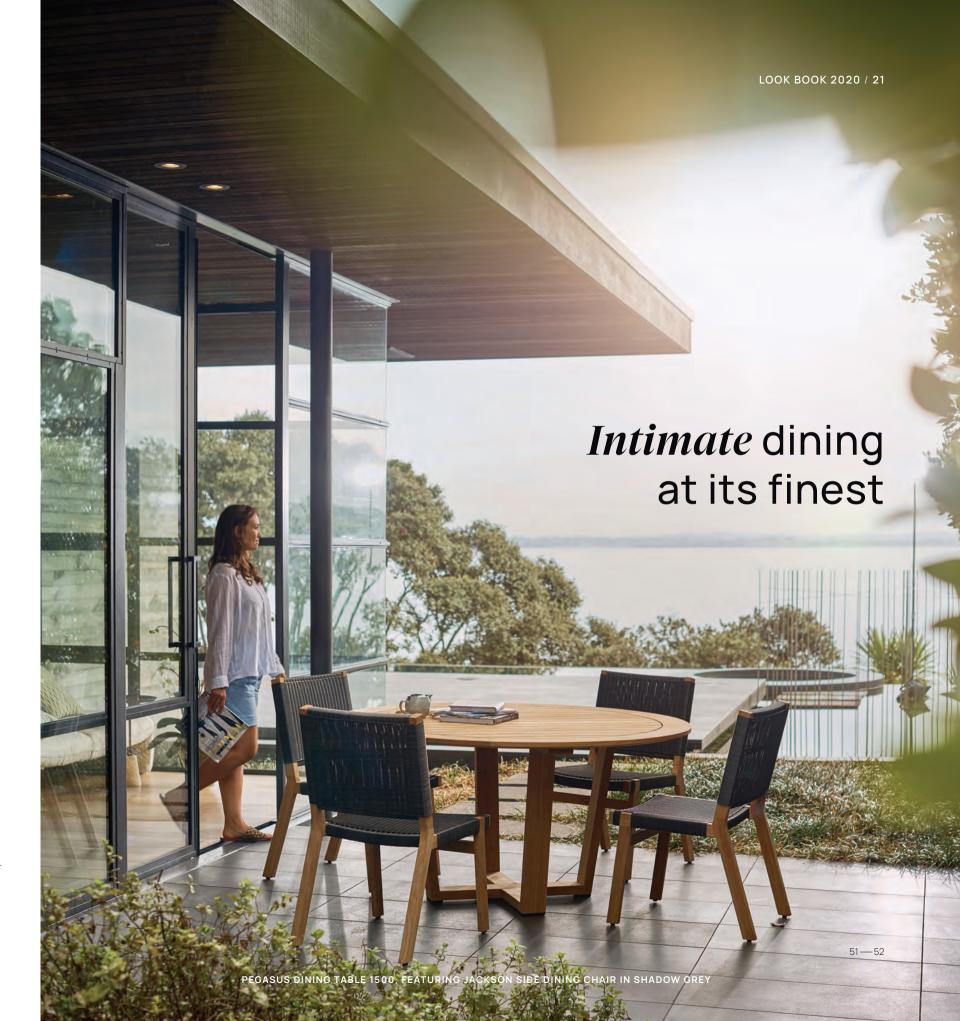

# **PEGASUS**

A premium round table with classic, clean lines and solid construction. The Pegasus Table is perfect for intimate dining and entertaining. Handcrafted from premium Teak and available in two sizes seating 4-6 people, this table can endure decades of outdoor use.

DINING TABLE ROUND 1500

DINING TABLE ROUND 1200

FINISH