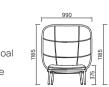

# BARKER

Timeless, relaxed comfort

# BLAKE

Bring a hint of classic comfort to your outdoor space with our Blake Chairs. The broad Teak frame paired with the Sunbrella fabric moulds to your figure, without the need for a cushion.

The Blake Chair is available in three natural colours to pair with any of our Devon tables.

comfort

Classic, outdoor

#### Black Latte

Steel

**FINISH** 

Fine sanded teak

#### DIMENSIONS