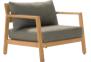

# **JACKSON**

Our Jackson Chairs are contemporary and comfortable. With elegant lines, finished in fine sanded Teak and paired with the handwoven weave, it's the perfect match to any of our Devon tables for discerning dining.

BENCH 1400 + 1800

CARVER DINING CHAIR

SIDE DINING CHAIR