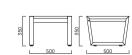

# COUPER

Our chic yet traditional Couper Table is the essence of beautiful design. With clean lines for simplicity and a solid, crafted finish, the Couper is a timeless beauty. We've designed the Couper Table to fit any outdoor space, available in 1000mm square or 1600mm and 2400mm rectangular sizes. All sizes feature a 50mm central umbrella hole.

# The essence of beautiful design

**DINING TABLE RECTANGLE 1600** 

DINING TABLE RECTANGLE 2400

**FINISH** 

Fine sanded teak 21 --- 22