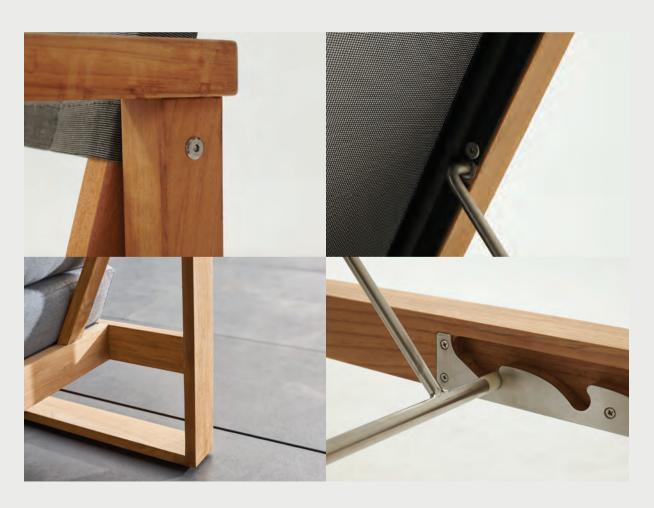

# DESIGN & CONSTRUCTION

# SHINY BITS

We believe the value of a Devon table doesn't rest on the table top. As with most things, it's what's going on underneath that counts, and for all Devon Furniture this includes construction that copes with the stresses of weight and movement admirably. Joints are designed to flex with the timber movement, and extreme weather conditions won't contort the furniture thanks to quality materials and precision design.

Some outdoor furniture suffers because of inferior fittings unable to withstand outdoor exposure, and in particular, salty coastline conditions. Not so with Devon furniture – all our fittings are made from quality stainless steel, aluminium and zinc alloy to prevent rust. Their natural Finish will keep shining through rain, shine, salt and water spray.