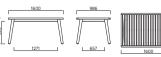

# COUPER

Our chic yet traditional Couper Table is the essence of beautiful design. With clean lines for simplicity and a solid, crafted finish, the Couper is a timeless beauty. We've designed the Couper Table to fit any outdoor space, available in 1000mm square or 1600mm and 2400mm rectangular sizes. All sizes feature a 50mm central umbrella hole.

# The essence of beautiful design

**DINING TABLE RECTANGLE 1600** 

DINING TABLE RECTANGLE 2400

**FINISH** 

Fine sanded teak 21 --- 22