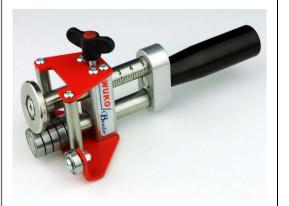

## The WUKO Mini Uber Bender 6050,

a smart, handy tool offering a nice solution for bending on smaller radii.

- Equipped with an angled bending wheel for bending up to 100°
- Inch scale on the upper shaft
- Two roller stops and two support rollers
- Detachable handle

Max. Bending Capacity: 22 ga - Max. Bending Height: 2 in Weight: 2 lbs (including handle)