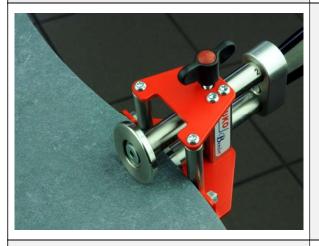

Adjust the desired bending height with the engraved scale, tighten the wing screw and insert the sheet metal between the bending wheels. The angled bending wheel will be on the inside of the resulting bend.

The roller stops should firmly rest against the sheet metal edge throughout the gradual bending process. Move the tool all the way to the sides with each stroke, until the bending wheel almost comes out the side.

The angled bending wheel avoids potential scratches on the underlying surface, thus the **WUKO Mini Uber Bender 6050** is also the right tool for delicate and spring back materials.

The two support rollers, one to the right and one to the left of the lower shaft give additional support to the leg being bent.