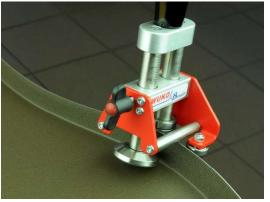

The roller stops should firmly rest against the sheet metal edge throughout the gradual bending process. Move the tool all the way to the sides with each stroke, until the bending wheel almost comes out the side.

The angled bending wheel avoids potential scratches on the underlying surface, thus the **WUKO Mini Uber Bender 6050** is also the right tool for delicate and spring back materials.

The two support rollers, one to the right and one to the left of the lower shaft give additional support to the leg being bent.