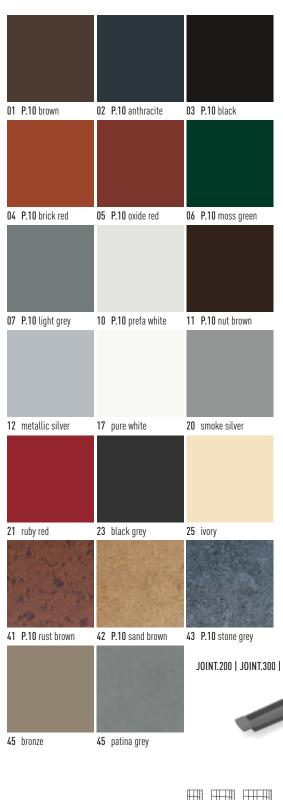

## **PREFA SIDING.X** A façade siding with a distinctive character

Made of aluminium alloy.

Approx. 3.30-4.30 kg/m<sup>2</sup> depending on the visible width.

Prepared according to parts list.

- Delivery time for siding.X and flashing strips (smooth): 12–15 working days.Existing colours are not suitable for re-coating at a later stage.
- ! Colours may be slightly different in subsequent deliveries, therefore we recommend ordering spare parts with the initial order.
- Tested according to EN 13501-1 and ÖNORM B 3800-5.