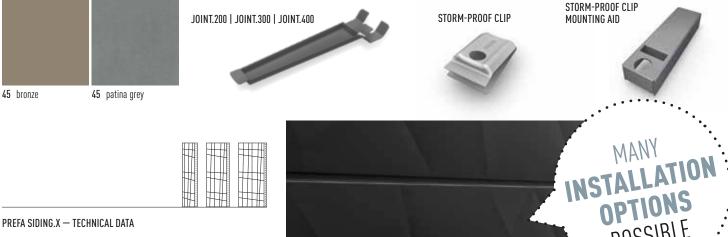

## VERSIONS

With or without shadow gap; shadow gap: 15 mm wide and 7 mm deep.With or without edge downstand (11 mm, ±1 mm).

Lengths between 500 and 2,500 mm.

Special visible widths (120 to 400 mm) upon request, with surcharge.
Level substructure (±1.5 mm) measured on a length of 3 m.

Material colour-coated aluminium alloy

Fastening screwed to the aluminium or wood substructure

Coating high-quality two-layer stove-enamel finish

Standard formats 200 × 1.0 mm | 300 × 1.0 mm | 400 × 1.0 mm