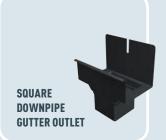

## THE INNOVATIVE DRAINAGE SYSTEM FOR MODERN ARCHITECTURE

The square, aluminium complete system sets new standards for drainage. Thanks to its minimalist and elegant design, it is ideal for use on modern structures. The PREFA drainage system is made of up various coordinated components such as square downpipes with radii corresponding to the box gutters, various downpipe elbows with a 72° bend, outlet connectors or a leader head with a square outlet.

PREFA square downpipe with parapet outlet connector