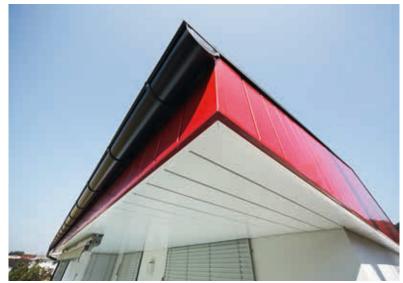

#### **DIMENSIONS**

250 mm round gutters, box gutters

**280 mm** round gutters

333 mm round gutters, box gutters400 mm round gutters, box gutters

500 mm box gutters 700 × 1.0 mm on-roof gutters

#### **GUARANTEED NON-CORROSIVE — LOW MAINTENANCE**

All parts of the PREFA gutter system are made of aluminium, a non-corrosive material, which, thanks to the innovative surface treatment in a coil-coating procedure, is ideal for the creative and functional requirements of your building's exterior architecture. Even unpleasant maintenance work such as repainting is not an issue with PREFA.