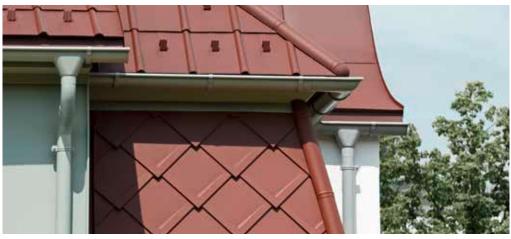

## **VISUAL APPEARANCE**

**Gutters can make an impact on a building's appearance in one of two ways:** either they help to present the building in the best possible light by blending harmoniously into the overall appearance and becoming virtually invisible, or they use all the power of colour to deliberately create highlights and emphasize the building's architecture. Whichever version you prefer, PREFA's complete aluminium drainage system opens up a whole world of colour.

#### **DIMENSIONS**

250 mm round gutters, box gutters

**280 mm** round gutters

333 mm round gutters, box gutters400 mm round gutters, box gutters

500 mm box gutters 700 × 1.0 mm on-roof gutters