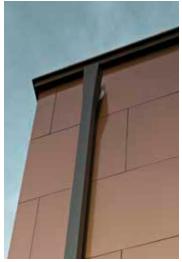

r. Aluminium is 100% recyclable too!



# PREFA SQUARE DOWNPIPE SQUARE, PRACTICAL, ATTRACTIVE!

## THE INNOVATIVE DRAINAGE SYSTEM FOR MODERN ARCHITECTURE

The square, aluminium complete system sets new standards for drainage. Thanks to its minimalist and elegant design, it is ideal for use on modern structures. The PREFA drainage system is made of up various coordinated components such as square downpipes with radii corresponding to the box gutters, various downpipe elbows with a 72° bend, outlet connectors or a leader head with a square outlet.

The innovative aluminium products are outstanding due to their robust design. Take, for example, the square downpipe with a side length of 100 mm, made of 1.6-mm thick extruded profiles and equipped with a continuous fixing rail for fasteners.







PREFA square downpipe with parapet outlet connector



















# PREFA SQUARE PIPE













In addition to the innovative design, the concealed fastening system (consisting of a fastener with an M10 thread) particularly emphasises the minimalist appearance of the downpipe on the façade.

The perfectly matching range of accessories facilitates quick and easy mounting on the building. PREFA's complete system is available in ten standard colours as well as in uncoated aluminium. For individual colour requests, special coatings in RAL or NCS colours are also possible.



















## THE PREFA COLOUR RANGE

## **FOR GUTTER SYSTEMS**







02 anthracite (similar to RAL 7016) 1 2 3 4 5 6



gutter 250, 280 half round

box gutter 250, 400<sup>1)</sup>, 500\*\*\*\*

03 black