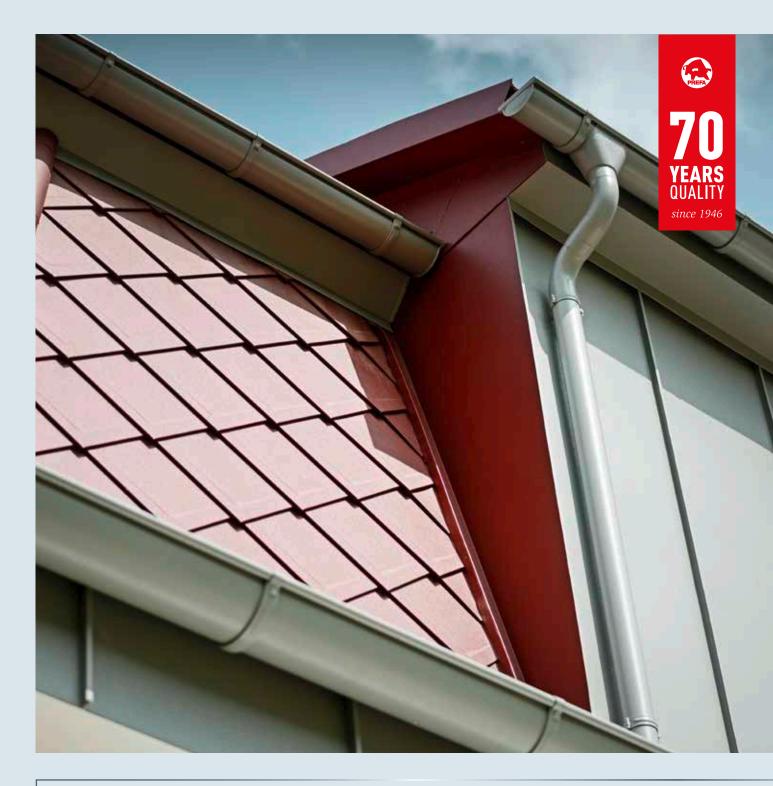

## ALUMINIUM ROOF DRAINAGE

**PREFA'S COMPLETE SYSTEM** 

## **VISUAL APPEARANCE**

**Gutters can make an impact on a building's appearance in one of two ways:** either they help to present the building in the best possible light by blending harmoniously into the overall appearance and becoming virtually invisible, or they use all the power of colour to deliberately create highlights and emphasize the building's architecture. Whichever version you prefer, PREFA's complete aluminium drainage system opens up a whole world of colour.

#### **DIMENSIONS**

250 mm round gutters, box gutters

**280 mm** round gutters

333 mm round gutters, box gutters400 mm round gutters, box gutters

500 mm box gutters 700 × 1.0 mm on-roof gutters