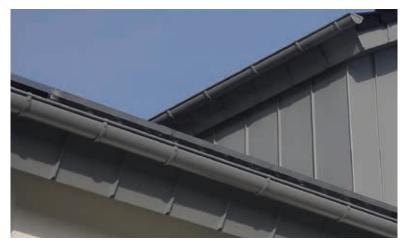

## **VISUAL APPEARANCE**

**Gutters can make an impact on a building's appearance in one of two ways:** either they help to present the building in the best possible light by blending harmoniously into the overall appearance and becoming virtually invisible, or they use all the power of colour to deliberately create highlights and emphasize the building's architecture. Whichever version you prefer, PREFA's complete aluminium drainage system opens up a whole world of colour.

### **DURABLE SPECIAL COATING — PERFECT PROCESSING**

The PREFA gutter is characterised by its high-quality surface treatment in a coil-coating procedure which renders the coating layer malleable and weather resistant, even in extreme conditions.

#### **GUARANTEED NON-CORROSIVE — LOW MAINTENANCE**

All parts of the PREFA gutter system are made of aluminium, a non-corrosive material, which, thanks to the innovative surface treatment in a coil-coating procedure, is ideal for the creative and functional requirements of your building's exterior architecture. Even unpleasant maintenance work such as repainting is not an issue with PREFA.

#### **ALUMINIUM — ENVIRONMENTALLY-FRIENDLY**

The PREFA aluminium drainage system is the best choice from an ecological point of view too. Unlike conventional materials, aluminium does not release harmful heavy metals into the sewage water when gutters and pipes are constantly flushed out with rainwater. Aluminium is 100% recyclable too!