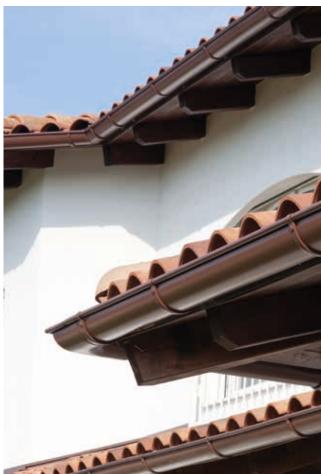

## **VISUAL APPEARANCE**

**Gutters can make an impact on a building's appearance in one of two ways:** either they help to present the building in the best possible light by blending harmoniously into the overall appearance and becoming virtually invisible, or they use all the power of colour to deliberately create highlights and emphasize the building's architecture. Whichever version you prefer, PREFA's complete aluminium drainage system opens up a whole world of colour.

#### **DIMENSIONS**

250 mm round gutters, box gutters

**280 mm** round gutters

333 mm round gutters, box gutters400 mm round gutters, box gutters

500 mm box gutters 700 × 1.0 mm on-roof gutters

### **DURABLE SPECIAL COATING — PERFECT PROCESSING**

The PREFA gutter is characterised by its high-quality surface treatment in a coil-coating procedure which renders the coating layer malleable and weather resistant, even in extreme conditions.

#### **GUARANTEED NON-CORROSIVE — LOW MAINTENANCE**

All parts of the PREFA gutter system are made of aluminium, a non-corrosive material, which, thanks to the innovative surface treatment in a coil-coating procedure, is ideal for the creative and functional requirements of your building's exterior architecture. Even unpleasant maintenance work such as repainting is not an issue with PREFA.

#### **ALUMINIUM — ENVIRONMENTALLY-FRIENDLY**

The PREFA aluminium drainage system is the best choice from an ecological point of view too. Unlike conventional materials, aluminium does not release harmful heavy metals into the sewage water when gutters and pipes are constantly flushed out with rainwater. Aluminium is 100% recyclable too!