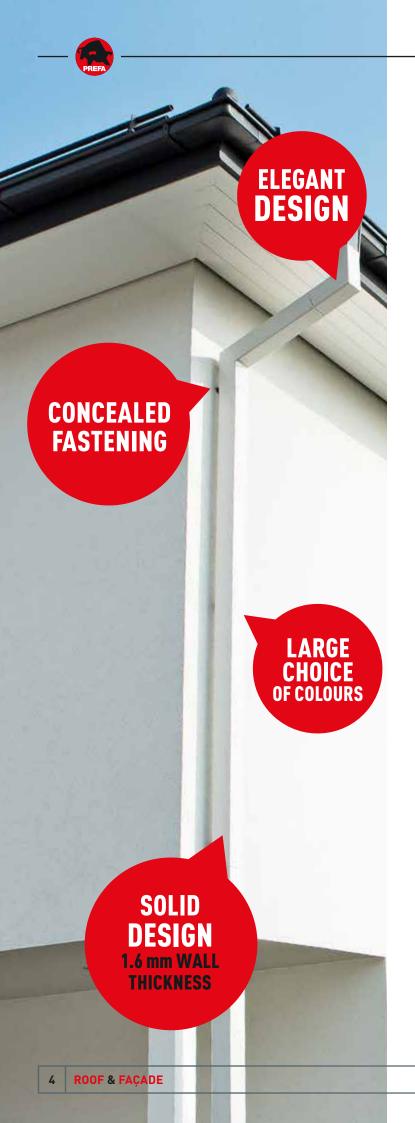

## THE INNOVATIVE DRAINAGE SYSTEM FOR MODERN ARCHITECTURE

The square, aluminium complete system sets new standards for drainage. Thanks to its minimalist and elegant design, it is ideal for use on modern structures. The PREFA drainage system is made of up various coordinated components such as square downpipes with radii corresponding to the box gutters, various downpipe elbows with a 72° bend, outlet connectors or a leader head with a square outlet.

The innovative aluminium products are outstanding due to their robust design. Take, for example, the square downpipe with a side length of 100 mm, made of 1.6-mm thick extruded profiles and equipped with a continuous fixing rail for fasteners.

# PREFA SQUARE PIPE

In addition to the innovative design, the concealed fastening system (consisting of a fastener with an M10 thread) particularly emphasises the minimalist appearance of the downpipe on the façade.