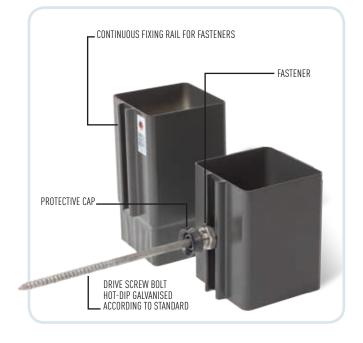

## THE INNOVATIVE DRAINAGE SYSTEM FOR MODERN ARCHITECTURE

The square, aluminium complete system sets new standards for drainage. Thanks to its minimalist and elegant design, it is ideal for use on modern structures. The PREFA drainage system is made of up various coordinated components such as square downpipes with radii corresponding to the box gutters, various downpipe elbows with a 72° bend, outlet connectors or a leader head with a square outlet.

The innovative aluminium products are outstanding due to their robust design. Take, for example, the square downpipe with a side length of 100 mm, made of 1.6-mm thick extruded profiles and equipped with a continuous fixing rail for fasteners.

# PREFA SQUARE PIPE

In addition to the innovative design, the concealed fastening system (consisting of a fastener with an M10 thread) particularly emphasises the minimalist appearance of the downpipe on the façade.