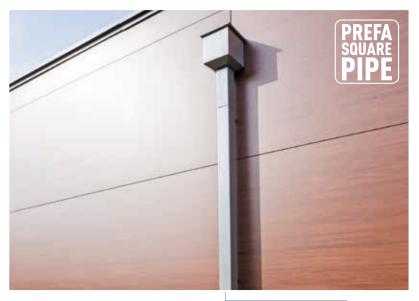

# PREFA SQUARE DOWNPIPE SQUARE, PRACTICAL, ATTRACTIVE!

## THE INNOVATIVE DRAINAGE SYSTEM FOR MODERN ARCHITECTURE

The square, aluminium complete system sets new standards for drainage. Thanks to its minimalist and elegant design, it is ideal for use on modern structures. The PREFA drainage system is made of up various coordinated components such as square downpipes with radii corresponding to the box gutters, various downpipe elbows with a 72° bend, outlet connectors or a leader head with a square outlet.

The innovative aluminium products are outstanding due to their robust design. Take, for example, the square downpipe with a side length of 100 mm, made of 1.6-mm thick extruded profiles and equipped with a continuous fixing rail for fasteners.

PREFA square downpipe with parapet outlet connector

# PREFA SQUARE PIPE

In addition to the innovative design, the concealed fastening system (consisting of a fastener with an M10 thread) particularly emphasises the minimalist appearance of the downpipe on the façade.

The perfectly matching range of accessories facilitates quick and easy mounting on the building. PREFA's complete system is available in ten standard colours as well as in uncoated aluminium. For individual colour requests, special coatings in RAL or NCS colours are also possible.