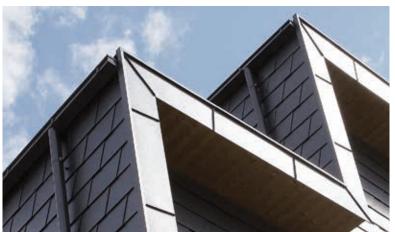

# PREFA SQUARE DOWNPIPE SQUARE, PRACTICAL, ATTRACTIVE!

## THE INNOVATIVE DRAINAGE SYSTEM FOR MODERN ARCHITECTURE

The square, aluminium complete system sets new standards for drainage. Thanks to its minimalist and elegant design, it is ideal for use on modern structures. The PREFA drainage system is made of up various coordinated components such as square downpipes with radii corresponding to the box gutters, various downpipe elbows with a 72° bend, outlet connectors or a leader head with a square outlet.

The innovative aluminium products are outstanding due to their robust design. Take, for example, the square downpipe with a side length of 100 mm, made of 1.6-mm thick extruded profiles and equipped with a continuous fixing rail for fasteners.

# PREFA SQUARE PIPE

In addition to the innovative design, the concealed fastening system (consisting of a fastener with an M10 thread) particularly emphasises the minimalist appearance of the downpipe on the façade.