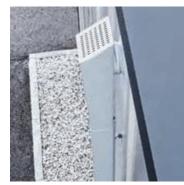

## **VISUAL APPEARANCE**

**Gutters can make an impact on a building's appearance in one of two ways:** either they help to present the building in the best possible light by blending harmoniously into the overall appearance and becoming virtually invisible, or they use all the power of colour to deliberately create highlights and emphasize the building's architecture. Whichever version you prefer, PREFA's complete aluminium drainage system opens up a whole world of colour.

#### **DIMENSIONS**

250 mm round gutters, box gutters

**280 mm** round gutters

333 mm round gutters, box gutters400 mm round gutters, box gutters

500 mm box gutters 700 × 1.0 mm on-roof gutters