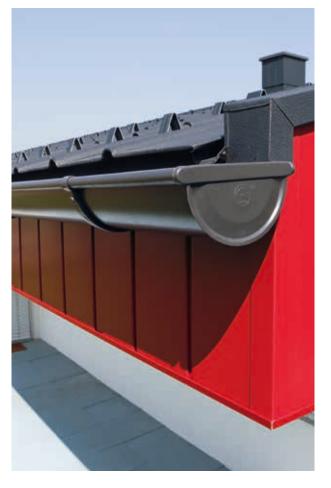

#### **DIMENSIONS**

250 mm round gutters, box gutters

**280 mm** round gutters

333 mm round gutters, box gutters400 mm round gutters, box gutters

500 mm box gutters 700 × 1.0 mm on-roof gutters

#### **GUARANTEED NON-CORROSIVE — LOW MAINTENANCE**

All parts of the PREFA gutter system are made of aluminium, a non-corrosive material, which, thanks to the innovative surface treatment in a coil-coating procedure, is ideal for the creative and functional requirements of your building's exterior architecture. Even unpleasant maintenance work such as repainting is not an issue with PREFA.