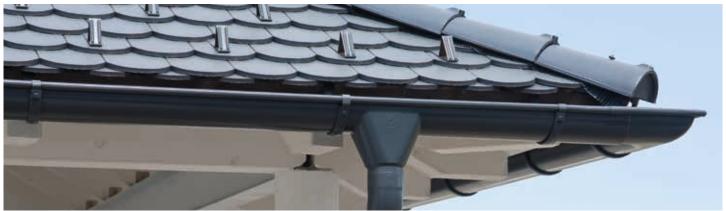

## **VISUAL APPEARANCE**

**Gutters can make an impact on a building's appearance in one of two ways:** either they help to present the building in the best possible light by blending harmoniously into the overall appearance and becoming virtually invisible, or they use all the power of colour to deliberately create highlights and emphasize the building's architecture. Whichever version you prefer, PREFA's complete aluminium drainage system opens up a whole world of colour.

#### **DIMENSIONS**

250 mm round gutters, box gutters

**280 mm** round gutters

333 mm round gutters, box gutters400 mm round gutters, box gutters

500 mm box gutters 700 × 1.0 mm on-roof gutters

### **DURABLE SPECIAL COATING — PERFECT PROCESSING**

The PREFA gutter is characterised by its high-quality surface treatment in a coil-coating procedure which renders the coating layer malleable and weather resistant, even in extreme conditions.

#### **GUARANTEED NON-CORROSIVE — LOW MAINTENANCE**

All parts of the PREFA gutter system are made of aluminium, a non-corrosive material, which, thanks to the innovative surface treatment in a coil-coating procedure, is ideal for the creative and functional requirements of your building's exterior architecture. Even unpleasant maintenance work such as repainting is not an issue with PREFA.

#### **ALUMINIUM — ENVIRONMENTALLY-FRIENDLY**

The PREFA aluminium drainage system is the best choice from an ecological point of view too. Unlike conventional materials, aluminium does not release harmful heavy metals into the sewage water when gutters and pipes are constantly flushed out with rainwater. Aluminium is 100% recyclable too!