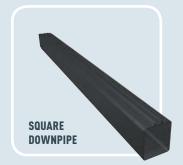

# PREFA SQUARE DOWNPIPE SQUARE, PRACTICAL, ATTRACTIVE!

## THE INNOVATIVE DRAINAGE SYSTEM FOR MODERN ARCHITECTURE

The square, aluminium complete system sets new standards for drainage. Thanks to its minimalist and elegant design, it is ideal for use on modern structures. The PREFA drainage system is made of up various coordinated components such as square downpipes with radii corresponding to the box gutters, various downpipe elbows with a 72° bend, outlet connectors or a leader head with a square outlet.

The innovative aluminium products are outstanding due to their robust design. Take, for example, the square downpipe with a side length of 100 mm, made of 1.6-mm thick extruded profiles and equipped with a continuous fixing rail for fasteners.