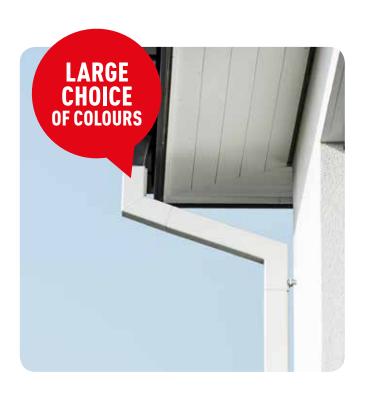

## **VISUAL APPEARANCE**

**Gutters can make an impact on a building's appearance in one of two ways:** either they help to present the building in the best possible light by blending harmoniously into the overall appearance and becoming virtually invisible, or they use all the power of colour to deliberately create highlights and emphasize the building's architecture. Whichever version you prefer, PREFA's complete aluminium drainage system opens up a whole world of colour.

## A WHOLE RANGE OF COLOURS IF REQUIRED

As PREFA's drainage system is available in a range of classic standard colours, solutions which harmoniously match all common roof and façade colours can generally be found. However, if you find that the colour match is not perfect enough, you can order your drainage system from PREFA in the colour of your choice. All parts are made of powder-coated aluminium, resulting in a unique complete system.