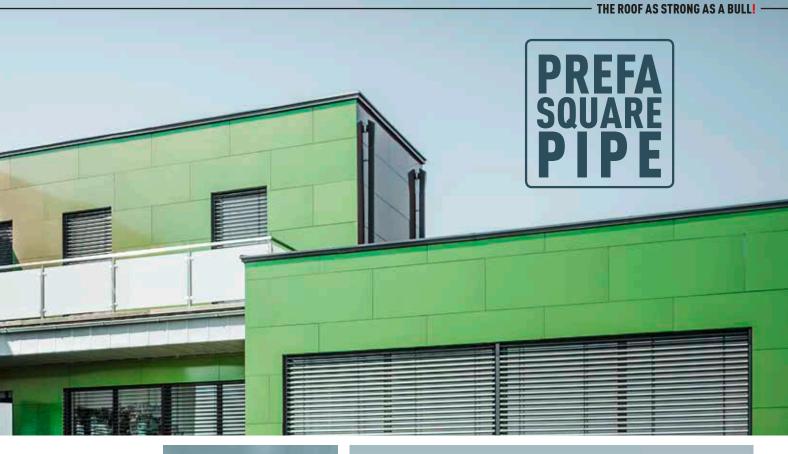

# PREFA SQUARE DOWNPIPE SQUARE, PRACTICAL, ATTRACTIVE!

## THE INNOVATIVE DRAINAGE SYSTEM FOR MODERN ARCHITECTURE

The square, aluminium complete system sets new standards for drainage. Thanks to its minimalist and elegant design, it is ideal for use on modern structures. The PREFA drainage system is made of up various coordinated components such as square downpipes with radii corresponding to the box gutters, various downpipe elbows with a 72° bend, outlet connectors or a leader head with a square outlet.

# PREFA SQUARE PIPE

In addition to the innovative design, the concealed fastening system (consisting of a fastener with an M10 thread) particularly emphasises the minimalist appearance of the downpipe on the façade.