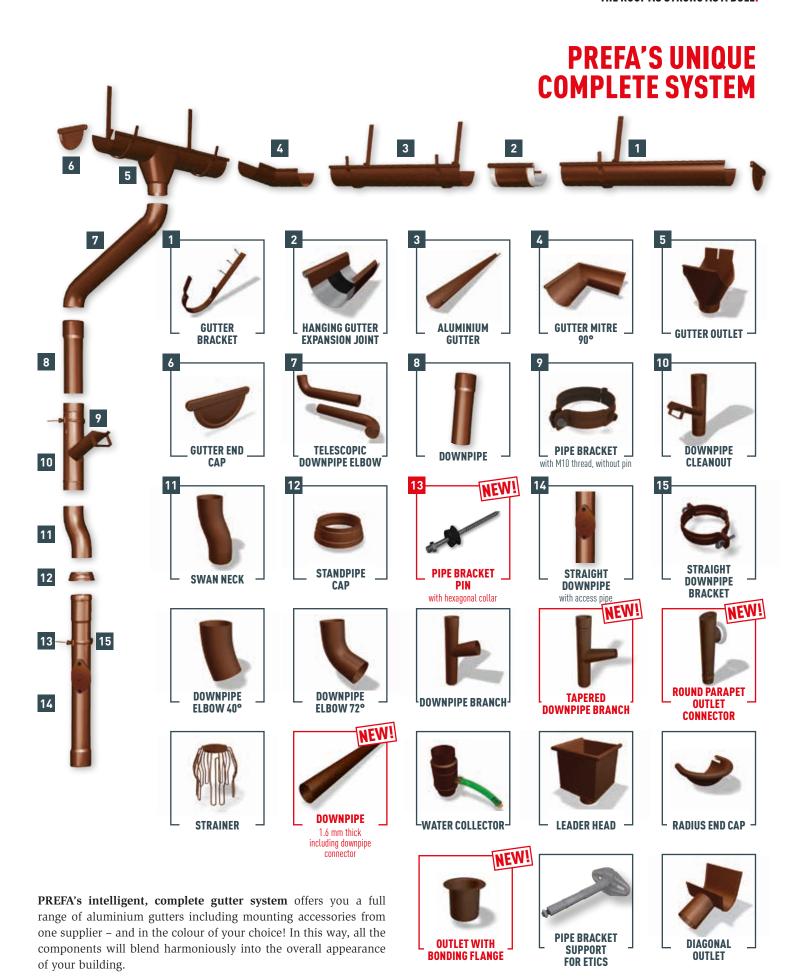

## ALUMINIUM ROOF DRAINAGE

**PREFA'S COMPLETE SYSTEM** 

## **VISUAL APPEARANCE**

**Gutters can make an impact on a building's appearance in one of two ways:** either they help to present the building in the best possible light by blending harmoniously into the overall appearance and becoming virtually invisible, or they use all the power of colour to deliberately create highlights and emphasize the building's architecture. Whichever version you prefer, PREFA's complete aluminium drainage system opens up a whole world of colour.

## THE INNOVATIVE DRAINAGE SYSTEM FOR MODERN ARCHITECTURE

The square, aluminium complete system sets new standards for drainage. Thanks to its minimalist and elegant design, it is ideal for use on modern structures. The PREFA drainage system is made of up various coordinated components such as square downpipes with radii corresponding to the box gutters, various downpipe elbows with a 72° bend, outlet connectors or a leader head with a square outlet.

The innovative aluminium products are outstanding due to their robust design. Take, for example, the square downpipe with a side length of 100 mm, made of 1.6-mm thick extruded profiles and equipped with a continuous fixing rail for fasteners.

PREFA square downpipe with parapet outlet connector

# PREFA SQUARE PIPE

In addition to the innovative design, the concealed fastening system (consisting of a fastener with an M10 thread) particularly emphasises the minimalist appearance of the downpipe on the façade.

The perfectly matching range of accessories facilitates quick and easy mounting on the building. PREFA's complete system is available in ten standard colours as well as in uncoated aluminium. For individual colour requests, special coatings in RAL or NCS colours are also possible.