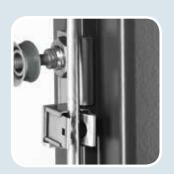

# PREFA SQUARE PIPE

In addition to the innovative design, the concealed fastening system (consisting of a fastener with an M10 thread) particularly emphasises the minimalist appearance of the downpipe on the façade.