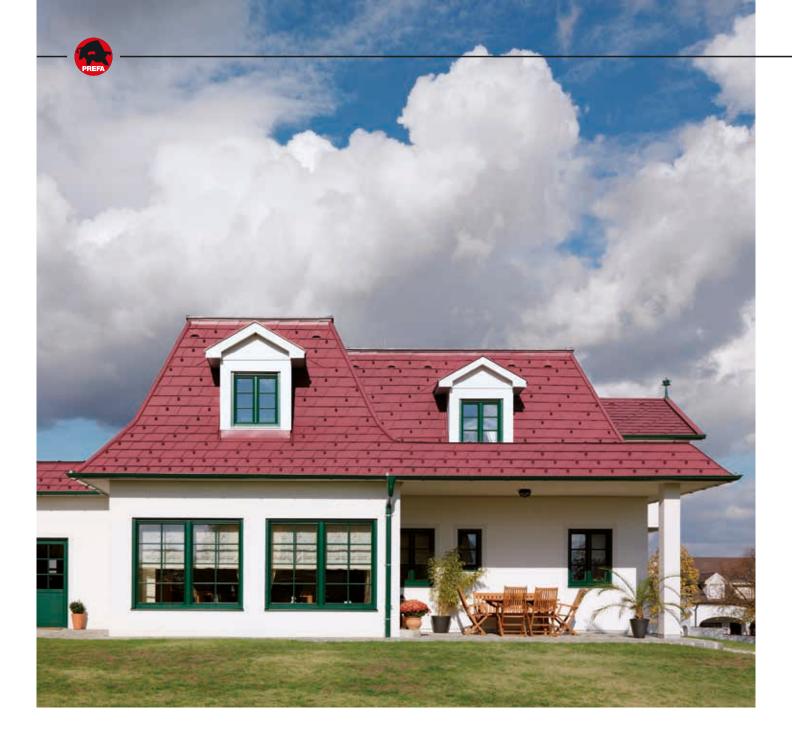

## **VISUAL APPEARANCE**

**Gutters can make an impact on a building's appearance in one of two ways:** either they help to present the building in the best possible light by blending harmoniously into the overall appearance and becoming virtually invisible, or they use all the power of colour to deliberately create highlights and emphasize the building's architecture. Whichever version you prefer, PREFA's complete aluminium drainage system opens up a whole world of colour.

## A WHOLE RANGE OF COLOURS IF REQUIRED

As PREFA's drainage system is available in a range of classic standard colours, solutions which harmoniously match all common roof and façade colours can generally be found. However, if you find that the colour match is not perfect enough, you can order your drainage system from PREFA in the colour of your choice. All parts are made of powder-coated aluminium, resulting in a unique complete system.