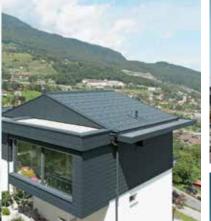

# COLOUR-RESISTANT WITH PREFA, THE COLOUR OF YOUR CHOICE

STAYS JUST THAT!

Product: PREFA rhomboid roof and façade tile 29 × 29 Colour: anthracite P.10 | stucco Location: Slovenia Architect: Robert Ramovš Installed by: Martinčič Borut s.p.