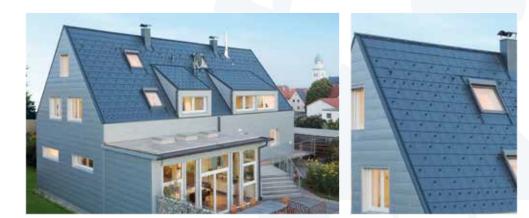

# COLOUR-RESISTANT WITH PREFA, THE COLOUR OF YOUR CHOICE

STAYS JUST THAT!

Product: PREFA rhomboid roof and façade tile 29 × 29 Colour: anthracite P.10 | stucco Location: Slovenia Architect: Robert Ramovš Installed by: Martinčič Borut s.p.