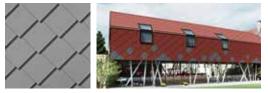

FD.TEC FREQUENCY DAMPER STRIPS PREFA R.16 ROOF TILE

# FD.TEC TAKES THE MOMENTUM OUT OF SOUND

PREFA's unique FD.TEC frequency damper technology reduces unwanted frequency ranges to a minimum, and prevents certain sound emissions to a large extent. The purpose of the FD.TEC frequency damper strips attached to the back of all small-format PREFA roof elements is to absorb frequencies that can be caused by rain and hail.