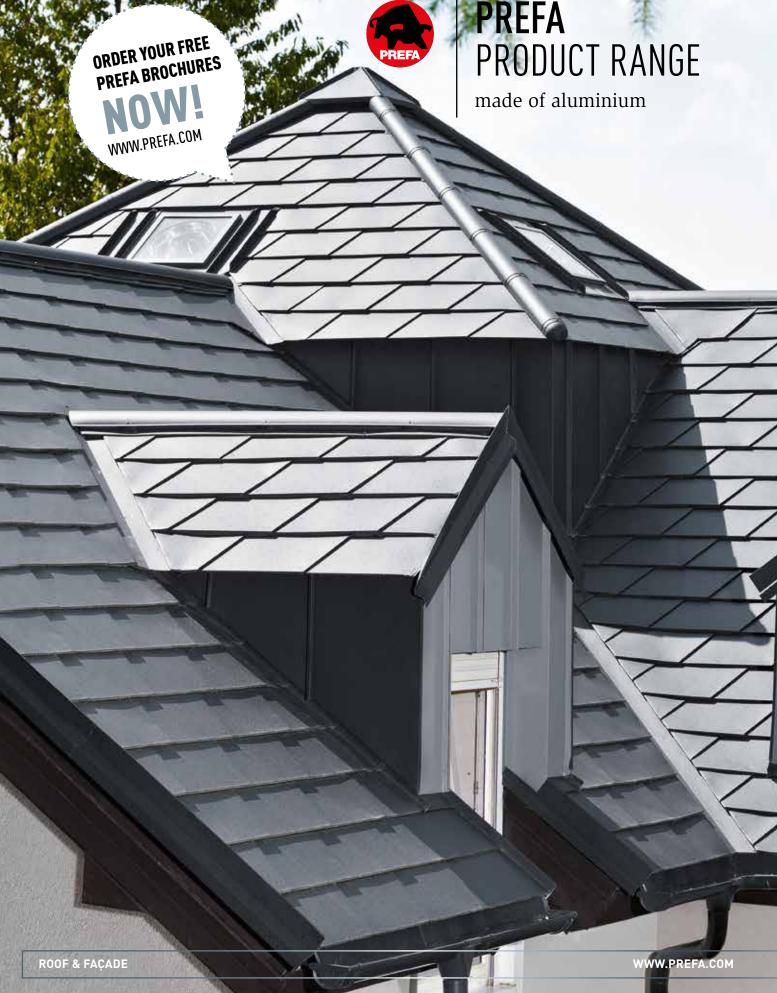

# **PREFA** PRODUCT RANGE

Everything at a glance.

PREFA ROOF TILE | ROOF AND FACADE **Size** 600 × 420 mm (cover)

PREFA R.16 ROOF TILE | ROOF **Size** 700 × 420 mm (cover)

PREFA ROOF AND FAÇADE SHINGLE | ROOF AND FAÇADE **Size** 420 × 240 mm (cover)

# PERFECTLY COORDINATED: YOUR PREFA COMPLETE SYSTEM CONSISTING OF ROOF. GUTTER, FAÇADE AND SOLAR SUBSTRUCTURE.

PREFA is not just the strong roof specialist, but also produces high-quality roof drainage systems, façades and solar substructures. With over 4,000 different aluminium products, we offer the ideal complete solution for creative and comprehensive roof and façade designs.