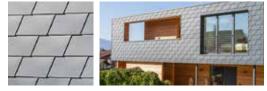

PREFA RHOMBOID ROOF TILE 29 × 29 | ROOF with ridge **Size** 290 × 290 mm (cover)

# COLOUR-RESISTANT WITH PREFA, THE COLOUR OF YOUR CHOICE

STAYS JUST THAT!

Product: PREFA rhomboid roof and façade tile 29 × 29 Colour: anthracite P.10 | stucco Location: Slovenia Architect: Robert Ramovš Installed by: Martinčič Borut s.p.