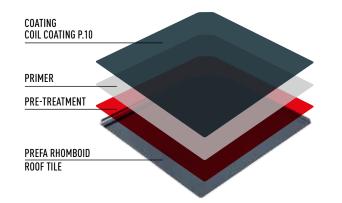

# P.10 COLOUR-FAST SURFACE

With PREFA P.10, we have developed a surface that meets even the highest quality standards. The PREFA P.10 surface coating is the ideal complement for many PREFA products. The result is a material which withstands external influences and stresses and at the same time is incredibly light and stable, offering a wide range of planning and design possibilities.