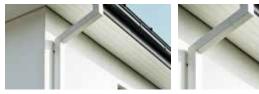

# FD.TEC TAKES THE MOMENTUM OUT OF SOUND

PREFA's unique FD.TEC frequency damper technology reduces unwanted frequency ranges to a minimum, and prevents certain sound emissions to a large extent. The purpose of the FD.TEC frequency damper strips attached to the back of all small-format PREFA roof elements is to absorb frequencies that can be caused by rain and hail.