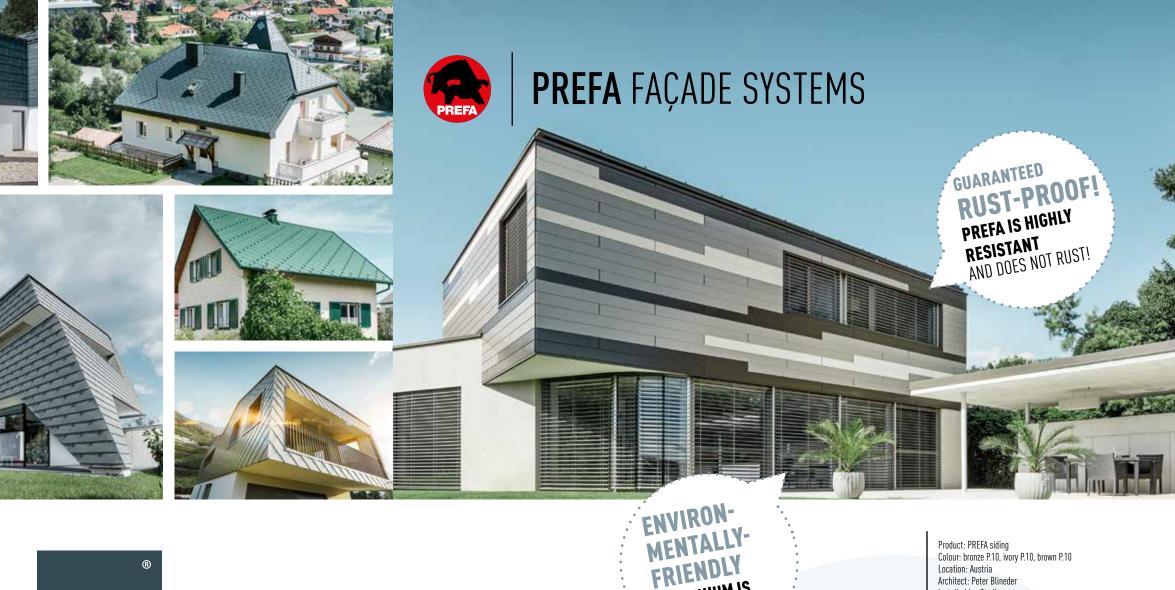

# PERFECTLY COORDINATED: YOUR PREFA COMPLETE SYSTEM CONSISTING OF ROOF. GUTTER, FAÇADE AND SOLAR SUBSTRUCTURE.

PREFA is not just the strong roof specialist, but also produces high-quality roof drainage systems, façades and solar substructures. With over 4,000 different aluminium products, we offer the ideal complete solution for creative and comprehensive roof and façade designs.

Product: PREFA siding Colour: bronze P.10, ivory P.10, brown P.10 Location: Austria Architect: Peter Blineder Installed by: Stadler