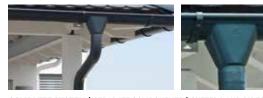

# **RENOVATION MADE EASY!** WITH A PREFA ALUMINIUM ROOF, YOU SAVE YOURSELF TIME, STRESS AND HAVING TO PAY FOR AN EXPENSIVE SUBSTRUCTURF.

Old house, new roof—it sounds simple enough, but covering a roof with traditional roof tiles can get incredibly complicated and expensive. All too often, the old roof structure needs to be equipped with expensive substructures and reinforcements to cope with the extremely heavy load of modern roof tiles. But this is precisely where you can save money—literally! With the much lighter PREFA aluminium roof, there's virtually no need to make any additional reinforcements.