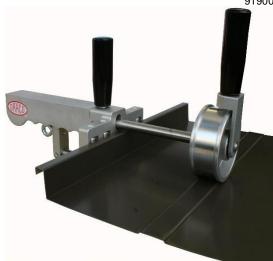

## Beading tool for Standing Seam Panels and sheets Panel-Beader PB 250 Plus

Mobile Beading Tool for sheets and panels.

<u>Standing Seam Panels up to 38 mm</u> and many other work pieces. On site or in the workshop.

The Panel Beader PB 200 Plus is a light, portable device with a manual drive. Ideal for beading sheet metal, coulters and folded or pre-profiled material. The manual feed of the top roller enables sensitive processing of the workpieces and the processing of complex shapes. The workpiece is not only guided through a stop plate, but also through vertically arranged hard guide rollers and ball bearings, which ensure the repeatability of recurring workpieces.

- Interchangeable form rollers
- Beading or offset depth up to approx. 3.5 mm
- Ideal for stiffening standing seam panels