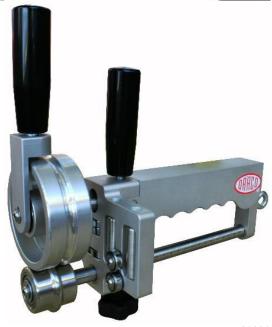

The Panel Beader PB 200 Plus is a light, portable device with a manual drive. Ideal for beading sheet metal, coulters and folded or pre-profiled material. The manual feed of the top roller enables sensitive processing of the workpieces and the processing of complex shapes. The workpiece is not only guided through a stop plate, but also through vertically arranged hard guide rollers and ball bearings, which ensure the repeatability of recurring workpieces.

- Interchangeable form rollers
- Beading or offset depth up to approx. 3.5 mm
- Ideal for stiffening standing seam panels