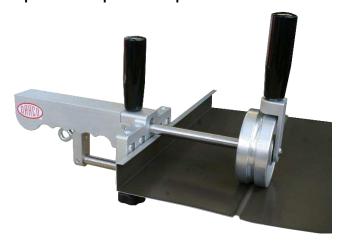

## Beading tool for Standing Seam Panels and sheets Panel-Beader PB 250 Plus

Mobile Beading Tool for sheets and panels.

<u>Standing Seam Panels up to 38 mm</u> and many other work pieces. On site or in the workshop.

The Panel Beader PB 200 Plus is a light, portable device with a manual drive. Ideal for beading sheet metal, coulters and folded or pre-profiled material. The manual feed of the top roller enables sensitive processing of the workpieces and the processing of complex shapes. The workpiece is not only guided through a stop plate, but also through vertically arranged hard guide rollers and ball bearings, which ensure the repeatability of recurring workpieces.

- Interchangeable form rollers
- Beading or offset depth up to approx. 3.5 mm
- Ideal for stiffening standing seam panels