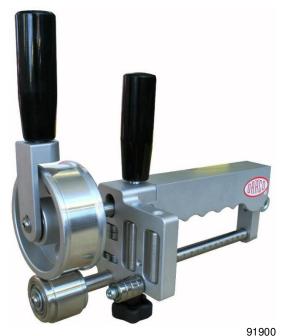

The Panel Beader PB 200 Plus is a light, portable device with a manual drive. Ideal for beading sheet metal, coulters and folded or pre-profiled material. The manual feed of the top roller enables sensitive processing of the workpieces and the processing of complex shapes. The workpiece is not only guided through a stop plate, but also through vertically arranged hard guide rollers and ball bearings, which ensure the repeatability of recurring workpieces.

- Interchangeable form rollers
- Beading or offset depth up to approx. 3.5 mm
- Ideal for stiffening standing seam panels

## Special roller pairs on request

| Art.nr.: | Туре                           | kg      |
|----------|--------------------------------|---------|
| 91900    | Panel Beader PB 250 Plus FLAT  | ca. 3,2 |
| 91901    | Panel Beader PB 250 Plus ROUND | ca. 3,2 |