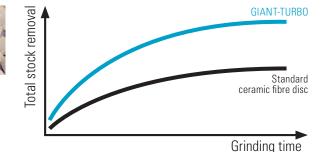

## **Application examples**

Grinding of welding seams

Trimming of steel plates for welding

Deburring of iron casting workpieces

- Extremely high cut-off rate due precisely shaped high-performance ceramic grain
- Excellent power-transmission by the very stiff fibre backing
- Long service life by advanced top-size cooling coat