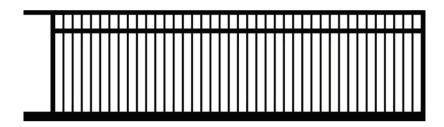

## 'Classic Bar' design Sliding Gate

phone: 0800 774 636 email: info@easygate.co.nz web: www.easygate.co.nz

visit: 11 Hotuhotu Street, Tauriko Business Estate, Tauranga

Prices at November 2024. Subject to change.

| Square Picket 'Classic Bar' Design<br>Prices include GST.<br>Construction 50 x 50mm frame with 100<br>x 50 bottom rail. Square (20 x 20mm)<br>pickets with 80mm gaps. | 1.0m high<br>Includes 2nd rail<br>down from top | 1.2m high<br>Includes 2nd rail<br>down from top | 1.3m high<br>Includes 2nd rail<br>down from top | 1.4m high<br>Includes 2nd rail<br>down from top | 1.5m high Includes 2nd rail down from top and 1 up from bottom | 1.6m high Includes 2nd rail down from top and 1 up from bottom | 1.7m high Includes 2nd rail down from top and 1 up from bottom | 1.8m high Includes 2nd rail down from top and 1 up from bottom |
|-----------------------------------------------------------------------------------------------------------------------------------------------------------------------|-------------------------------------------------|-------------------------------------------------|-------------------------------------------------|-------------------------------------------------|----------------------------------------------------------------|----------------------------------------------------------------|----------------------------------------------------------------|----------------------------------------------------------------|
| Frame Length 2.58 to 2.98m                                                                                                                                            | \$1399                                          | \$1549                                          | \$1599                                          | \$1649                                          | \$1749                                                         | \$1799                                                         | \$1849                                                         | \$1949                                                         |
| 3.08 to 3.58m                                                                                                                                                         | \$1499                                          | \$1649                                          | \$1699                                          | \$1749                                          | \$1849                                                         | \$1899                                                         | \$1949                                                         | \$2049                                                         |
| 3.68 to 4.08m                                                                                                                                                         | \$1599                                          | \$1749                                          | \$1799                                          | \$1849                                          | \$1949                                                         | \$1999                                                         | \$2049                                                         | \$2149                                                         |
| 4.18 to 4.58m                                                                                                                                                         | \$1699                                          | \$1849                                          | \$1899                                          | \$1949                                          | \$2049                                                         | \$2099                                                         | \$2149                                                         | \$2249                                                         |
| 4.68 to 5.08m                                                                                                                                                         | \$1799                                          | \$1949                                          | \$1999                                          | \$2049                                          | \$2149                                                         | \$2199                                                         | \$2249                                                         | \$2399                                                         |
| 5.18 to 5.48m                                                                                                                                                         | \$1899                                          | \$1999                                          | \$2049                                          | \$2099                                          | \$2249                                                         | \$2299                                                         | \$2349                                                         | \$2499                                                         |
| 5.58 to 6.08m                                                                                                                                                         | \$2099                                          | \$2199                                          | \$2249                                          | \$2299                                          | \$2449                                                         | \$2499                                                         | \$2599                                                         | \$2699                                                         |
| 6.18 to 6.58m                                                                                                                                                         | \$2199                                          | \$2299                                          | \$2349                                          | \$2399                                          | \$2549                                                         | \$2599                                                         | \$2749                                                         | \$2849                                                         |
| Longer gates custom quoted                                                                                                                                            |                                                 |                                                 |                                                 |                                                 |                                                                |                                                                |                                                                |                                                                |
| Fence Panels 40 x 40mm 2.385 wide with post brackets                                                                                                                  | \$419                                           | \$439                                           | \$449                                           | \$459                                           | \$499                                                          | \$519                                                          | \$539                                                          | \$549                                                          |
| Alloy Post 100 x 100mm                                                                                                                                                | \$155                                           | \$155                                           | \$155                                           | \$165                                           | \$165                                                          | \$175                                                          | \$175                                                          | \$175                                                          |
| Alloy Post 75 x 75mm                                                                                                                                                  | \$90                                            | \$90                                            | \$90                                            | \$100                                           | \$100                                                          | \$110                                                          | \$110                                                          | \$110                                                          |