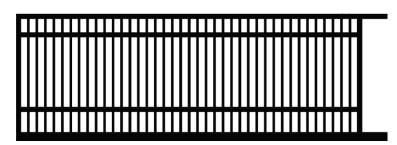

## 'Classic Bar' design Sliding Gate

phone: 0800 774 636 email: info@easygate.co.nz web: www.easygate.co.nz

visit: 11 Hotuhotu Street, Tauriko Business Estate, Tauranga

Prices at November 2024. Subject to change.

| Square Picket 'Classic Bar' Design<br>Prices include GST.<br>Construction 50 x 50mm frame with 100<br>x 50 bottom rail. Square (20 x 20mm)<br>pickets with 80mm gaps. | 1.0m high<br>Includes 2nd rail<br>down from top | 1.2m high<br>Includes 2nd rail<br>down from top | 1.3m high<br>Includes 2nd rail<br>down from top | 1.4m high<br>Includes 2nd rail<br>down from top | 1.5m high Includes 2nd rail down from top and 1 up from bottom | 1.6m high Includes 2nd rail down from top and 1 up from bottom | 1.7m high Includes 2nd rail down from top and 1 up from bottom | 1.8m high Includes 2nd rail down from top and 1 up from bottom |
|-----------------------------------------------------------------------------------------------------------------------------------------------------------------------|-------------------------------------------------|-------------------------------------------------|-------------------------------------------------|-------------------------------------------------|----------------------------------------------------------------|----------------------------------------------------------------|----------------------------------------------------------------|----------------------------------------------------------------|
| Frame Length 2.58 to 2.98m                                                                                                                                            | \$1399                                          | \$1549                                          | \$1599                                          | \$1649                                          | \$1749                                                         | \$1799                                                         | \$1849                                                         | \$1949                                                         |
| 3.08 to 3.58m                                                                                                                                                         | \$1499                                          | \$1649                                          | \$1699                                          | \$1749                                          | \$1849                                                         | \$1899                                                         | \$1949                                                         | \$2049                                                         |
| 3.68 to 4.08m                                                                                                                                                         | \$1599                                          | \$1749                                          | \$1799                                          | \$1849                                          | \$1949                                                         | \$1999                                                         | \$2049                                                         | \$2149                                                         |
| 4.18 to 4.58m                                                                                                                                                         | \$1699                                          | \$1849                                          | \$1899                                          | \$1949                                          | \$2049                                                         | \$2099                                                         | \$2149                                                         | \$2249                                                         |
| 4.68 to 5.08m                                                                                                                                                         | \$1799                                          | \$1949                                          | \$1999                                          | \$2049                                          | \$2149                                                         | \$2199                                                         | \$2249                                                         | \$2399                                                         |
| 5.18 to 5.48m                                                                                                                                                         | \$1899                                          | \$1999                                          | \$2049                                          | \$2099                                          | \$2249                                                         | \$2299                                                         | \$2349                                                         | \$2499                                                         |
| 5.58 to 6.08m                                                                                                                                                         | \$2099                                          | \$2199                                          | \$2249                                          | \$2299                                          | \$2449                                                         | \$2499                                                         | \$2599                                                         | \$2699                                                         |
| 6.18 to 6.58m                                                                                                                                                         | \$2199                                          | \$2299                                          | \$2349                                          | \$2399                                          | \$2549                                                         | \$2599                                                         | \$2749                                                         | \$2849                                                         |
| Longer gates custom quoted                                                                                                                                            |                                                 |                                                 |                                                 |                                                 |                                                                |                                                                |                                                                |                                                                |
| Fence Panels 40 x 40mm 2.385 wide with post brackets                                                                                                                  | \$419                                           | \$439                                           | \$449                                           | \$459                                           | \$499                                                          | \$519                                                          | \$539                                                          | \$549                                                          |
| Alloy Post 100 x 100mm                                                                                                                                                | \$155                                           | \$155                                           | \$155                                           | \$165                                           | \$165                                                          | \$175                                                          | \$175                                                          | \$175                                                          |
| Alloy Post 75 x 75mm                                                                                                                                                  | \$90                                            | \$90                                            | \$90                                            | \$100                                           | \$100                                                          | \$110                                                          | \$110                                                          | \$110                                                          |