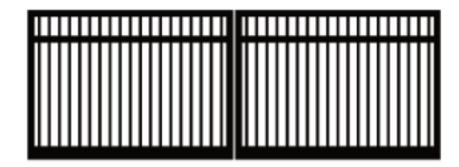

## **Classic Bar Double Swing**

phone: 0800 774 636 email: info@easygate.co.nz web: www.easygate.co.nz

visit: 11 Hotuhotu Street, Tauriko Business Estate, Tauranga

Prices at January 2022. Subject to change.

| Classic Bar Double Swing Prices include GST. Based Black colour. Construction 50 x 50mm frame with 100 x 50 bottom rail. Square 20 x 20mm pickets with 80mm gaps. | 1.0m high<br>Includes 2nd rail<br>down from top | 1.2m high<br>Includes 2nd rail<br>down from top | 1.3m high<br>Includes 2nd rail<br>down from top | 1.4m high<br>Includes 2nd rail<br>down from top | 1.5m high Includes 2nd rail down from top and 1 up from bottom | 1.6m high Includes 2nd rail down from top and 1 up from bottom | 1.7m high Includes 2nd rail down from top and 1 up from bottom | 1.8m high Includes 2nd rail down from top and 1 up from bottom |
|-------------------------------------------------------------------------------------------------------------------------------------------------------------------|-------------------------------------------------|-------------------------------------------------|-------------------------------------------------|-------------------------------------------------|----------------------------------------------------------------|----------------------------------------------------------------|----------------------------------------------------------------|----------------------------------------------------------------|
| Gap Between Your Posts                                                                                                                                            |                                                 |                                                 |                                                 |                                                 |                                                                |                                                                |                                                                |                                                                |
| 2.9 to 3.0m                                                                                                                                                       | \$999                                           | \$1069                                          | \$1099                                          | \$1129                                          | \$1229                                                         | \$1249                                                         | \$1269                                                         | \$1289                                                         |
| 3.0 to 3.1m                                                                                                                                                       | \$1019                                          | \$1089                                          | \$1119                                          | \$1149                                          | \$1239                                                         | \$1269                                                         | \$1289                                                         | \$1309                                                         |
| 3.1 to 3.2m                                                                                                                                                       | \$1039                                          | \$1109                                          | \$1139                                          | \$1169                                          | \$1259                                                         | \$1299                                                         | \$1319                                                         | \$1339                                                         |
| 3.2 to 3.3m                                                                                                                                                       | \$1059                                          | \$1129                                          | \$1159                                          | \$1189                                          | \$1269                                                         | \$1319                                                         | \$1339                                                         | \$1359                                                         |
| 3.3 to 3.4m                                                                                                                                                       | \$1079                                          | \$1149                                          | \$1179                                          | \$1209                                          | \$1299                                                         | \$1339                                                         | \$1359                                                         | \$1389                                                         |
| 3.4 to 3.5m                                                                                                                                                       | \$1099                                          | \$1169                                          | \$1199                                          | \$1229                                          | \$1319                                                         | \$1359                                                         | \$1379                                                         | \$1409                                                         |
| 3.5 to 3.6m                                                                                                                                                       | \$1119                                          | \$1189                                          | \$1219                                          | \$1249                                          | \$1349                                                         | \$1379                                                         | \$1409                                                         | \$1439                                                         |
| 3.6 to 3.7m                                                                                                                                                       | \$1139                                          | \$1209                                          | \$1239                                          | \$1269                                          | \$1369                                                         | \$1399                                                         | \$1429                                                         | \$1459                                                         |
| 3.7 to 3.8m                                                                                                                                                       | \$1159                                          | \$1229                                          | \$1259                                          | \$1289                                          | \$1399                                                         | \$1419                                                         | \$1449                                                         | \$1489                                                         |
| 3.8 to 3.9m                                                                                                                                                       | \$1179                                          | \$1249                                          | \$1279                                          | \$1309                                          | \$1419                                                         | \$1449                                                         | \$1479                                                         | \$1509                                                         |
| 3.9 to 4.0m                                                                                                                                                       | \$1199                                          | \$1269                                          | \$1299                                          | \$1329                                          | \$1449                                                         | \$1479                                                         | \$1509                                                         | \$1539                                                         |
| 4.0 to 4.1m                                                                                                                                                       | \$1219                                          | \$1289                                          | \$1319                                          | \$1349                                          | \$1469                                                         | \$1499                                                         | \$1529                                                         | \$1559                                                         |
| 4.1 to 4.2m                                                                                                                                                       | \$1239                                          | \$1309                                          | \$1339                                          | \$1369                                          | \$1499                                                         | \$1529                                                         | \$1559                                                         | \$1589                                                         |
| 4.2 to 4.3m                                                                                                                                                       | \$1259                                          | \$1329                                          | \$1359                                          | \$1389                                          | \$1519                                                         | \$1549                                                         | \$1579                                                         | \$1609                                                         |
| 4.3 to 4.4m                                                                                                                                                       | \$1279                                          | \$1349                                          | \$1379                                          | \$1409                                          | \$1549                                                         | \$1579                                                         | \$1609                                                         | \$1639                                                         |
| 4.4 to 4.5m                                                                                                                                                       | \$1299                                          | \$1369                                          | \$1399                                          | \$1429                                          | \$1569                                                         | \$1599                                                         | \$1629                                                         | \$1659                                                         |
| 4.5 to 4.6m                                                                                                                                                       | \$1319                                          | \$1389                                          | \$1419                                          | \$1449                                          | \$1599                                                         | \$1629                                                         | \$1659                                                         | \$1689                                                         |
| 4.6 to 4.7m                                                                                                                                                       | \$1339                                          | \$1409                                          | \$1439                                          | \$1469                                          | \$1619                                                         | \$1649                                                         | \$1679                                                         | \$1709                                                         |
| 4.7 to 4.8m                                                                                                                                                       | \$1359                                          | \$1429                                          | \$1459                                          | \$1489                                          | \$1649                                                         | \$1679                                                         | \$1709                                                         | \$1739                                                         |
| 4.8 to 4.9m                                                                                                                                                       | \$1379                                          | \$1449                                          | \$1479                                          | \$1509                                          | \$1669                                                         | \$1699                                                         | \$1729                                                         | \$1759                                                         |
| 4.9 to 5.0m                                                                                                                                                       | \$1399                                          | \$1469                                          | \$1499                                          | \$1529                                          | \$1689                                                         | \$1619                                                         | \$1749                                                         | \$1789                                                         |
| 5.0 to 5.1m                                                                                                                                                       | \$1419                                          | \$1489                                          | \$1519                                          | \$1549                                          | \$1709                                                         | \$1639                                                         | \$1769                                                         | \$1809                                                         |
| 5.1 to 5.2m                                                                                                                                                       | \$1439                                          | \$1509                                          | \$1539                                          | \$1569                                          | \$1729                                                         | \$1659                                                         | \$1799                                                         | \$1839                                                         |
| Pedestrian Gate 900mm Post Gap                                                                                                                                    | \$419                                           | \$429                                           | \$439                                           | \$459                                           | \$499                                                          | \$509                                                          | \$519                                                          | \$529                                                          |
| Fence Panels 40 x 40mm 2.385 wide with post brackets                                                                                                              | \$419                                           | \$439                                           | \$449                                           | \$459                                           | \$499                                                          | \$519                                                          | \$539                                                          | \$549                                                          |
| Alloy Post 100 x 100mm                                                                                                                                            | \$139                                           | \$139                                           | \$139                                           | \$149                                           | \$149                                                          | \$159                                                          | \$159                                                          | \$159                                                          |
| Alloy Post 75 x 75mm                                                                                                                                              | \$80                                            | \$80                                            | \$80                                            | \$85                                            | \$85                                                           | \$90                                                           | \$90                                                           | \$90                                                           |