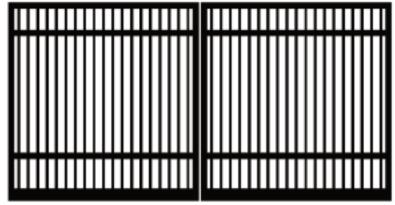

## **Classic Bar Double Swing**

phone: 0800 774 636 email: info@easygate.co.nz web: www.easygate.co.nz

visit: 11 Hotuhotu Street, Tauriko Business Estate, Tauranga

Prices at January 2022. Subject to change.

| Classic Bar Double Swing Prices include GST. Based Black colour. Construction 50 x 50mm frame with 100 x 50 bottom rail. Square 20 x 20mm pickets with 80mm gaps. | 1.0m high<br>Includes 2nd rail<br>down from top | 1.2m high<br>Includes 2nd rail<br>down from top | 1.3m high<br>Includes 2nd rail<br>down from top | 1.4m high<br>Includes 2nd rail<br>down from top | 1.5m high Includes 2nd rail down from top and 1 up from bottom | 1.6m high Includes 2nd rail down from top and 1 up from bottom | 1.7m high Includes 2nd rail down from top and 1 up from bottom | 1.8m high Includes 2nd rail down from top and 1 up from bottom |
|-------------------------------------------------------------------------------------------------------------------------------------------------------------------|-------------------------------------------------|-------------------------------------------------|-------------------------------------------------|-------------------------------------------------|----------------------------------------------------------------|----------------------------------------------------------------|----------------------------------------------------------------|----------------------------------------------------------------|
| Gap Between Your Posts                                                                                                                                            |                                                 |                                                 |                                                 |                                                 |                                                                |                                                                |                                                                |                                                                |
| 2.9 to 3.0m                                                                                                                                                       | \$999                                           | \$1069                                          | \$1099                                          | \$1129                                          | \$1229                                                         | \$1249                                                         | \$1269                                                         | \$1289                                                         |
| 3.0 to 3.1m                                                                                                                                                       | \$1019                                          | \$1089                                          | \$1119                                          | \$1149                                          | \$1239                                                         | \$1269                                                         | \$1289                                                         | \$1309                                                         |
| 3.1 to 3.2m                                                                                                                                                       | \$1039                                          | \$1109                                          | \$1139                                          | \$1169                                          | \$1259                                                         | \$1299                                                         | \$1319                                                         | \$1339                                                         |
| 3.2 to 3.3m                                                                                                                                                       | \$1059                                          | \$1129                                          | \$1159                                          | \$1189                                          | \$1269                                                         | \$1319                                                         | \$1339                                                         | \$1359                                                         |
| 3.3 to 3.4m                                                                                                                                                       | \$1079                                          | \$1149                                          | \$1179                                          | \$1209                                          | \$1299                                                         | \$1339                                                         | \$1359                                                         | \$1389                                                         |
| 3.4 to 3.5m                                                                                                                                                       | \$1099                                          | \$1169                                          | \$1199                                          | \$1229                                          | \$1319                                                         | \$1359                                                         | \$1379                                                         | \$1409                                                         |
| 3.5 to 3.6m                                                                                                                                                       | \$1119                                          | \$1189                                          | \$1219                                          | \$1249                                          | \$1349                                                         | \$1379                                                         | \$1409                                                         | \$1439                                                         |
| 3.6 to 3.7m                                                                                                                                                       | \$1139                                          | \$1209                                          | \$1239                                          | \$1269                                          | \$1369                                                         | \$1399                                                         | \$1429                                                         | \$1459                                                         |
| 3.7 to 3.8m                                                                                                                                                       | \$1159                                          | \$1229                                          | \$1259                                          | \$1289                                          | \$1399                                                         | \$1419                                                         | \$1449                                                         | \$1489                                                         |
| 3.8 to 3.9m                                                                                                                                                       | \$1179                                          | \$1249                                          | \$1279                                          | \$1309                                          | \$1419                                                         | \$1449                                                         | \$1479                                                         | \$1509                                                         |
| 3.9 to 4.0m                                                                                                                                                       | \$1199                                          | \$1269                                          | \$1299                                          | \$1329                                          | \$1449                                                         | \$1479                                                         | \$1509                                                         | \$1539                                                         |
| 4.0 to 4.1m                                                                                                                                                       | \$1219                                          | \$1289                                          | \$1319                                          | \$1349                                          | \$1469                                                         | \$1499                                                         | \$1529                                                         | \$1559                                                         |
| 4.1 to 4.2m                                                                                                                                                       | \$1239                                          | \$1309                                          | \$1339                                          | \$1369                                          | \$1499                                                         | \$1529                                                         | \$1559                                                         | \$1589                                                         |
| 4.2 to 4.3m                                                                                                                                                       | \$1259                                          | \$1329                                          | \$1359                                          | \$1389                                          | \$1519                                                         | \$1549                                                         | \$1579                                                         | \$1609                                                         |
| 4.3 to 4.4m                                                                                                                                                       | \$1279                                          | \$1349                                          | \$1379                                          | \$1409                                          | \$1549                                                         | \$1579                                                         | \$1609                                                         | \$1639                                                         |
| 4.4 to 4.5m                                                                                                                                                       | \$1299                                          | \$1369                                          | \$1399                                          | \$1429                                          | \$1569                                                         | \$1599                                                         | \$1629                                                         | \$1659                                                         |
| 4.5 to 4.6m                                                                                                                                                       | \$1319                                          | \$1389                                          | \$1419                                          | \$1449                                          | \$1599                                                         | \$1629                                                         | \$1659                                                         | \$1689                                                         |
| 4.6 to 4.7m                                                                                                                                                       | \$1339                                          | \$1409                                          | \$1439                                          | \$1469                                          | \$1619                                                         | \$1649                                                         | \$1679                                                         | \$1709                                                         |
| 4.7 to 4.8m                                                                                                                                                       | \$1359                                          | \$1429                                          | \$1459                                          | \$1489                                          | \$1649                                                         | \$1679                                                         | \$1709                                                         | \$1739                                                         |
| 4.8 to 4.9m                                                                                                                                                       | \$1379                                          | \$1449                                          | \$1479                                          | \$1509                                          | \$1669                                                         | \$1699                                                         | \$1729                                                         | \$1759                                                         |
| 4.9 to 5.0m                                                                                                                                                       | \$1399                                          | \$1469                                          | \$1499                                          | \$1529                                          | \$1689                                                         | \$1619                                                         | \$1749                                                         | \$1789                                                         |
| 5.0 to 5.1m                                                                                                                                                       | \$1419                                          | \$1489                                          | \$1519                                          | \$1549                                          | \$1709                                                         | \$1639                                                         | \$1769                                                         | \$1809                                                         |
| 5.1 to 5.2m                                                                                                                                                       | \$1439                                          | \$1509                                          | \$1539                                          | \$1569                                          | \$1729                                                         | \$1659                                                         | \$1799                                                         | \$1839                                                         |
| Pedestrian Gate 900mm Post Gap                                                                                                                                    | \$419                                           | \$429                                           | \$439                                           | \$459                                           | \$499                                                          | \$509                                                          | \$519                                                          | \$529                                                          |
| Fence Panels 40 x 40mm 2.385 wide with post brackets                                                                                                              | \$419                                           | \$439                                           | \$449                                           | \$459                                           | \$499                                                          | \$519                                                          | \$539                                                          | \$549                                                          |
| Alloy Post 100 x 100mm                                                                                                                                            | \$139                                           | \$139                                           | \$139                                           | \$149                                           | \$149                                                          | \$159                                                          | \$159                                                          | \$159                                                          |
| Alloy Post 75 x 75mm                                                                                                                                              | \$80                                            | \$80                                            | \$80                                            | \$85                                            | \$85                                                           | \$90                                                           | \$90                                                           | \$90                                                           |