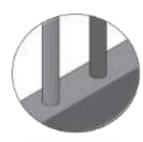

| <b>Animal Friendly Double Swing</b><br>Prices include GST. Based Black colour.<br>Construction 50 x 50mm frame with<br>100 x 50 bottom rail. Round pickets<br>with 60mm gaps to help keep pets in. | <b>1.0m high</b><br>Includes 2nd rail<br>down from top | <b>1.2m high</b><br>Includes 2nd rail<br>down from top | <b>1.3m high</b><br>Includes 2nd rail<br>down from top | <b>1.4m high</b><br>Includes 2nd rail<br>down from top | <b>1.5m high</b><br>Includes 2nd rail<br>down from top<br>and 1 up from<br>bottom | <b>1.6m high</b><br>Includes 2nd rail<br>down from top<br>and 1 up from<br>bottom | <b>1.7m high</b><br>Includes 2nd rail<br>down from top<br>and 1 up from<br>bottom | <b>1.8m high</b><br>Includes 2nd rail<br>down from top<br>and 1 up from<br>bottom |
|----------------------------------------------------------------------------------------------------------------------------------------------------------------------------------------------------|--------------------------------------------------------|--------------------------------------------------------|--------------------------------------------------------|--------------------------------------------------------|-----------------------------------------------------------------------------------|-----------------------------------------------------------------------------------|-----------------------------------------------------------------------------------|-----------------------------------------------------------------------------------|
| Gap Between Your Posts                                                                                                                                                                             |                                                        |                                                        |                                                        |                                                        |                                                                                   |                                                                                   |                                                                                   |                                                                                   |
| 2.9 to 3.0m                                                                                                                                                                                        | \$1149                                                 | \$1219                                                 | \$1249                                                 | \$1279                                                 | \$1379                                                                            | \$1399                                                                            | \$1419                                                                            | \$1439                                                                            |
| 3.0 to 3.1m                                                                                                                                                                                        | \$1169                                                 | \$1239                                                 | \$1269                                                 | \$1299                                                 | \$1389                                                                            | \$1419                                                                            | \$1439                                                                            | \$1459                                                                            |
| 3.1 to 3.2m                                                                                                                                                                                        | \$1189                                                 | \$1259                                                 | \$1289                                                 | \$1319                                                 | \$1409                                                                            | \$1449                                                                            | \$1469                                                                            | \$1489                                                                            |
| 3.2 to 3.3m                                                                                                                                                                                        | \$1209                                                 | \$1279                                                 | \$1309                                                 | \$1339                                                 | \$1419                                                                            | \$1469                                                                            | \$1489                                                                            | \$1509                                                                            |
| 3.3 to 3.4m                                                                                                                                                                                        | \$1229                                                 | \$1299                                                 | \$1329                                                 | \$1359                                                 | \$1449                                                                            | \$1489                                                                            | \$1509                                                                            | \$1539                                                                            |
| 3.4 to 3.5m                                                                                                                                                                                        | \$1249                                                 | \$1319                                                 | \$1349                                                 | \$1379                                                 | \$1469                                                                            | \$1509                                                                            | \$1529                                                                            | \$1559                                                                            |
| 3.5 to 3.6m                                                                                                                                                                                        | \$1269                                                 | \$1339                                                 | \$1369                                                 | \$1399                                                 | \$1499                                                                            | \$1529                                                                            | \$1559                                                                            | \$1589                                                                            |
| 3.6 to 3.7m                                                                                                                                                                                        | \$1289                                                 | \$1359                                                 | \$1389                                                 | \$1419                                                 | \$1519                                                                            | \$1549                                                                            | \$1579                                                                            | \$1609                                                                            |
| 3.7 to 3.8m                                                                                                                                                                                        | \$1309                                                 | \$1379                                                 | \$1409                                                 | \$1439                                                 | \$1549                                                                            | \$1569                                                                            | \$1599                                                                            | \$1639                                                                            |
| 3.8 to 3.9m                                                                                                                                                                                        | \$1329                                                 | \$1399                                                 | \$1429                                                 | \$1459                                                 | \$1569                                                                            | \$1599                                                                            | \$1629                                                                            | \$1659                                                                            |
| 3.9 to 4.0m                                                                                                                                                                                        | \$1349                                                 | \$1419                                                 | \$1449                                                 | \$1479                                                 | \$1599                                                                            | \$1629                                                                            | \$1659                                                                            | \$1689                                                                            |
| 4.0 to 4.1m                                                                                                                                                                                        | \$1369                                                 | \$1439                                                 | \$1469                                                 | \$1499                                                 | \$1619                                                                            | \$1649                                                                            | \$1679                                                                            | \$1709                                                                            |
| 4.1 to 4.2m                                                                                                                                                                                        | \$1389                                                 | \$1459                                                 | \$1489                                                 | \$1519                                                 | \$1649                                                                            | \$1679                                                                            | \$1709                                                                            | \$1739                                                                            |
| 4.2 to 4.3m                                                                                                                                                                                        | \$1409                                                 | \$1479                                                 | \$1509                                                 | \$1539                                                 | \$1669                                                                            | \$1699                                                                            | \$1729                                                                            | \$1759                                                                            |
| 4.3 to 4.4m                                                                                                                                                                                        | \$1429                                                 | \$1499                                                 | \$1529                                                 | \$1559                                                 | \$1699                                                                            | \$1729                                                                            | \$1759                                                                            | \$1789                                                                            |
| 4.4 to 4.5m                                                                                                                                                                                        | \$1449                                                 | \$1519                                                 | \$1549                                                 | \$1579                                                 | \$1719                                                                            | \$1749                                                                            | \$1779                                                                            | \$1809                                                                            |
| 4.5 to 4.6m                                                                                                                                                                                        | \$1469                                                 | \$1539                                                 | \$1569                                                 | \$1599                                                 | \$1749                                                                            | \$1779                                                                            | \$1809                                                                            | \$1839                                                                            |
| 4.6 to 4.7m                                                                                                                                                                                        | \$1489                                                 | \$1559                                                 | \$1589                                                 | \$1619                                                 | \$1769                                                                            | \$1799                                                                            | \$1829                                                                            | \$1859                                                                            |
| 4.7 to 4.8m                                                                                                                                                                                        | \$1509                                                 | \$1579                                                 | \$1609                                                 | \$1639                                                 | \$1799                                                                            | \$1829                                                                            | \$1859                                                                            | \$1889                                                                            |
| 4.8 to 4.9m                                                                                                                                                                                        | \$1529                                                 | \$1599                                                 | \$1629                                                 | \$1659                                                 | \$1819                                                                            | \$1849                                                                            | \$1879                                                                            | \$1909                                                                            |
| 4.9 to 5.0m                                                                                                                                                                                        | \$1549                                                 | \$1619                                                 | \$1649                                                 | \$1679                                                 | \$1839                                                                            | \$1869                                                                            | \$1899                                                                            | \$1939                                                                            |
| 5.0 to 5.1m                                                                                                                                                                                        | \$1569                                                 | \$1639                                                 | \$1669                                                 | \$1699                                                 | \$1859                                                                            | \$1889                                                                            | \$1919                                                                            | \$1959                                                                            |
| 5.1 to 5.2m                                                                                                                                                                                        | \$1589                                                 | \$1659                                                 | \$1689                                                 | \$1719                                                 | \$1879                                                                            | \$1909                                                                            | \$1949                                                                            | \$1989                                                                            |
|                                                                                                                                                                                                    |                                                        |                                                        |                                                        |                                                        |                                                                                   |                                                                                   |                                                                                   |                                                                                   |
| Pedestrian Gate 900mm Post Gap                                                                                                                                                                     | \$429                                                  | \$439                                                  | \$449                                                  | \$469                                                  | \$509                                                                             | \$519                                                                             | \$529                                                                             | \$539                                                                             |
| Fence Panels 40 x 40mm 2.385 wide<br>with post brackets                                                                                                                                            | \$429                                                  | \$449                                                  | \$459                                                  | \$489                                                  | \$519                                                                             | \$529                                                                             | \$549                                                                             | \$559                                                                             |
| Alloy Post (with bolts) 100 x 100mm                                                                                                                                                                | \$155                                                  | \$155                                                  | \$155                                                  | \$165                                                  | \$165                                                                             | \$175                                                                             | \$175                                                                             | \$175                                                                             |
| Alloy Post 75 x 75mm                                                                                                                                                                               | \$90                                                   | \$90                                                   | \$90                                                   | \$100                                                  | \$100                                                                             | \$110                                                                             | \$110                                                                             | \$110                                                                             |