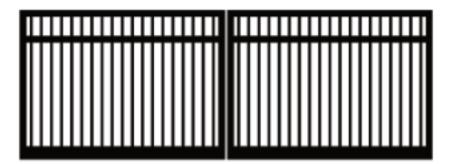

## **Animal Friendly Double Swing**

Prices at August 2024. Subject to change.

phone: 0800 774 636 email: info@easygate.co.nz web: www.easygate.co.nz visit: 11 Hotuhotu Street, Tauriko Business Estate, Tauranga **DIY** FRIENDLY

| <b>Animal Friendly Double Swing</b><br>Prices include GST. Based Black colour.<br>Construction 50 x 50mm frame with<br>100 x 50 bottom rail. Round pickets<br>with 60mm gaps to help keep pets in. | <b>1.0m high</b><br>Includes 2nd rail<br>down from top | <b>1.2m high</b><br>Includes 2nd rail<br>down from top | <b>1.3m high</b><br>Includes 2nd rail<br>down from top | <b>1.4m high</b><br>Includes 2nd rail<br>down from top | <b>1.5m high</b><br>Includes 2nd rail<br>down from top<br>and 1 up from<br>bottom | <b>1.6m high</b><br>Includes 2nd rail<br>down from top<br>and 1 up from<br>bottom | <b>1.7m high</b><br>Includes 2nd rail<br>down from top<br>and 1 up from<br>bottom | <b>1.8m high</b><br>Includes 2nd rail<br>down from top<br>and 1 up from<br>bottom |
|----------------------------------------------------------------------------------------------------------------------------------------------------------------------------------------------------|--------------------------------------------------------|--------------------------------------------------------|--------------------------------------------------------|--------------------------------------------------------|-----------------------------------------------------------------------------------|-----------------------------------------------------------------------------------|-----------------------------------------------------------------------------------|-----------------------------------------------------------------------------------|
| Gap Between Your Posts                                                                                                                                                                             |                                                        |                                                        |                                                        |                                                        |                                                                                   |                                                                                   |                                                                                   |                                                                                   |
| 2.9 to 3.0m                                                                                                                                                                                        | \$1149                                                 | \$1219                                                 | \$1249                                                 | \$1279                                                 | \$1379                                                                            | \$1399                                                                            | \$1419                                                                            | \$1439                                                                            |
| 3.0 to 3.1m                                                                                                                                                                                        | \$1169                                                 | \$1239                                                 | \$1269                                                 | \$1299                                                 | \$1389                                                                            | \$1419                                                                            | \$1439                                                                            | \$1459                                                                            |
| 3.1 to 3.2m                                                                                                                                                                                        | \$1189                                                 | \$1259                                                 | \$1289                                                 | \$1319                                                 | \$1409                                                                            | \$1449                                                                            | \$1469                                                                            | \$1489                                                                            |
| 3.2 to 3.3m                                                                                                                                                                                        | \$1209                                                 | \$1279                                                 | \$1309                                                 | \$1339                                                 | \$1419                                                                            | \$1469                                                                            | \$1489                                                                            | \$1509                                                                            |
| 3.3 to 3.4m                                                                                                                                                                                        | \$1229                                                 | \$1299                                                 | \$1329                                                 | \$1359                                                 | \$1449                                                                            | \$1489                                                                            | \$1509                                                                            | \$1539                                                                            |
| 3.4 to 3.5m                                                                                                                                                                                        | \$1249                                                 | \$1319                                                 | \$1349                                                 | \$1379                                                 | \$1469                                                                            | \$1509                                                                            | \$1529                                                                            | \$1559                                                                            |
| 3.5 to 3.6m                                                                                                                                                                                        | \$1269                                                 | \$1339                                                 | \$1369                                                 | \$1399                                                 | \$1499                                                                            | \$1529                                                                            | \$1559                                                                            | \$1589                                                                            |
| 3.6 to 3.7m                                                                                                                                                                                        | \$1289                                                 | \$1359                                                 | \$1389                                                 | \$1419                                                 | \$1519                                                                            | \$1549                                                                            | \$1579                                                                            | \$1609                                                                            |
| 3.7 to 3.8m                                                                                                                                                                                        | \$1309                                                 | \$1379                                                 | \$1409                                                 | \$1439                                                 | \$1549                                                                            | \$1569                                                                            | \$1599                                                                            | \$1639                                                                            |
| 3.8 to 3.9m                                                                                                                                                                                        | \$1329                                                 | \$1399                                                 | \$1429                                                 | \$1459                                                 | \$1569                                                                            | \$1599                                                                            | \$1629                                                                            | \$1659                                                                            |
| 3.9 to 4.0m                                                                                                                                                                                        | \$1349                                                 | \$1419                                                 | \$1449                                                 | \$1479                                                 | \$1599                                                                            | \$1629                                                                            | \$1659                                                                            | \$1689                                                                            |
| 4.0 to 4.1m                                                                                                                                                                                        | \$1369                                                 | \$1439                                                 | \$1469                                                 | \$1499                                                 | \$1619                                                                            | \$1649                                                                            | \$1679                                                                            | \$1709                                                                            |
| 4.1 to 4.2m                                                                                                                                                                                        | \$1389                                                 | \$1459                                                 | \$1489                                                 | \$1519                                                 | \$1649                                                                            | \$1679                                                                            | \$1709                                                                            | \$1739                                                                            |
| 4.2 to 4.3m                                                                                                                                                                                        | \$1409                                                 | \$1479                                                 | \$1509                                                 | \$1539                                                 | \$1669                                                                            | \$1699                                                                            | \$1729                                                                            | \$1759                                                                            |
| 4.3 to 4.4m                                                                                                                                                                                        | \$1429                                                 | \$1499                                                 | \$1529                                                 | \$1559                                                 | \$1699                                                                            | \$1729                                                                            | \$1759                                                                            | \$1789                                                                            |
| 4.4 to 4.5m                                                                                                                                                                                        | \$1449                                                 | \$1519                                                 | \$1549                                                 | \$1579                                                 | \$1719                                                                            | \$1749                                                                            | \$1779                                                                            | \$1809                                                                            |
| 4.5 to 4.6m                                                                                                                                                                                        | \$1469                                                 | \$1539                                                 | \$1569                                                 | \$1599                                                 | \$1749                                                                            | \$1779                                                                            | \$1809                                                                            | \$1839                                                                            |
| 4.6 to 4.7m                                                                                                                                                                                        | \$1489                                                 | \$1559                                                 | \$1589                                                 | \$1619                                                 | \$1769                                                                            | \$1799                                                                            | \$1829                                                                            | \$1859                                                                            |
| 4.7 to 4.8m                                                                                                                                                                                        | \$1509                                                 | \$1579                                                 | \$1609                                                 | \$1639                                                 | \$1799                                                                            | \$1829                                                                            | \$1859                                                                            | \$1889                                                                            |
| 4.8 to 4.9m                                                                                                                                                                                        | \$1529                                                 | \$1599                                                 | \$1629                                                 | \$1659                                                 | \$1819                                                                            | \$1849                                                                            | \$1879                                                                            | \$1909                                                                            |
| 4.9 to 5.0m                                                                                                                                                                                        | \$1549                                                 | \$1619                                                 | \$1649                                                 | \$1679                                                 | \$1839                                                                            | \$1869                                                                            | \$1899                                                                            | \$1939                                                                            |
| 5.0 to 5.1m                                                                                                                                                                                        | \$1569                                                 | \$1639                                                 | \$1669                                                 | \$1699                                                 | \$1859                                                                            | \$1889                                                                            | \$1919                                                                            | \$1959                                                                            |
| 5.1 to 5.2m                                                                                                                                                                                        | \$1589                                                 | \$1659                                                 | \$1689                                                 | \$1719                                                 | \$1879                                                                            | \$1909                                                                            | \$1949                                                                            | \$1989                                                                            |
|                                                                                                                                                                                                    |                                                        |                                                        |                                                        |                                                        |                                                                                   |                                                                                   |                                                                                   |                                                                                   |
| Pedestrian Gate 900mm Post Gap                                                                                                                                                                     | \$429                                                  | \$439                                                  | \$449                                                  | \$469                                                  | \$509                                                                             | \$519                                                                             | \$529                                                                             | \$539                                                                             |
| Fence Panels 40 x 40mm 2.385 wide<br>with post brackets                                                                                                                                            | \$429                                                  | \$449                                                  | \$459                                                  | \$489                                                  | \$519                                                                             | \$529                                                                             | \$549                                                                             | \$559                                                                             |
| Alloy Post (with bolts) 100 x 100mm                                                                                                                                                                | \$155                                                  | \$155                                                  | \$155                                                  | \$165                                                  | \$165                                                                             | \$175                                                                             | \$175                                                                             | \$175                                                                             |
| Alloy Post 75 x 75mm                                                                                                                                                                               | \$90                                                   | \$90                                                   | \$90                                                   | \$100                                                  | \$100                                                                             | \$110                                                                             | \$110                                                                             | \$110                                                                             |