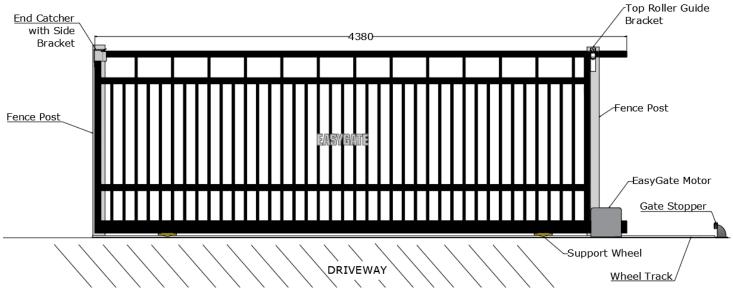

## **Overview**

The following sketch shows the recommended dimensions for a standard installation on level ground. These should be used as a guideline only.

Plan View (Fully Open):

## Elevation View: