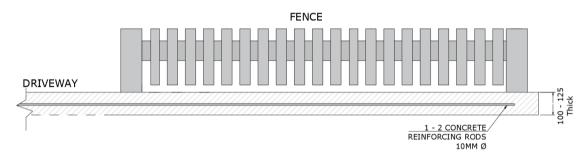

info@easygate.co.nz

| KEYS                      |                            |              |                   |
|---------------------------|----------------------------|--------------|-------------------|
| Wheel Track Pins          | Side Plate for End Catcher | End Catcher  | Wheel             |
|                           | •                          |              | Support: Trapeze: |
| Top Roller Guide Brackets | Gate Stopper               | Wheel Tracks | Gear Rack         |
|                           |                            |              |                   |

## **Overview**

The following sketch shows the recommended dimensions for a standard installation on level ground. These should be used as a guideline only.









Plan View (Fully Open):



## Elevation View: