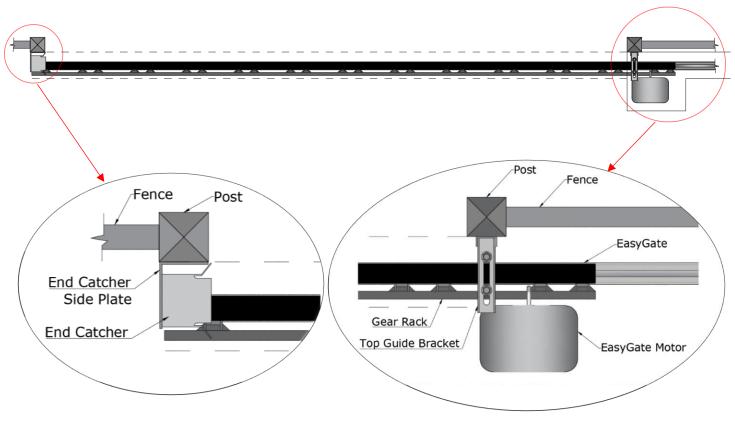

## **Overview**

The following sketch shows the recommended dimensions for a standard installation on level ground. These should be used as a guideline only.

Plan View (Fully Open):