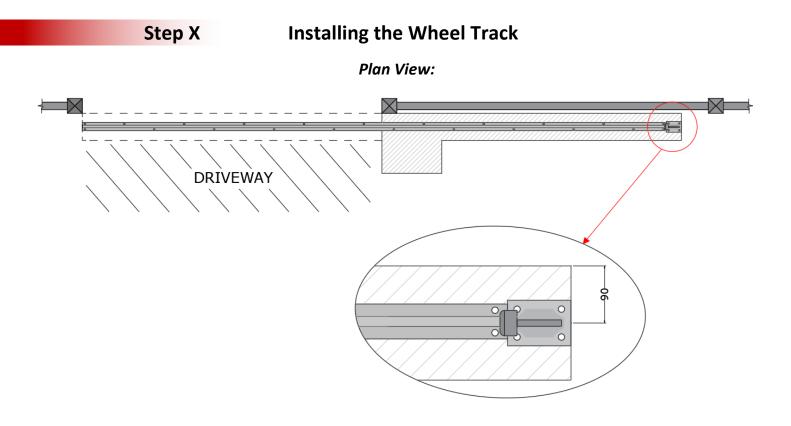

## How to install an EasyGate Sliding Gate

Call us on 0800 774 636 or visit www.easygate.co.nz 11 Hotuhotu Street, Tauriko Business Estate, Tauranga E: info@easygate.co.nz

| KEYS                      |                            |              |                   |
|---------------------------|----------------------------|--------------|-------------------|
| Wheel Track Pins          | Side Plate for End Catcher | End Catcher  | Wheel             |
|                           | •                          |              | Support: Trapeze: |
| Top Roller Guide Brackets | Gate Stopper               | Wheel Tracks | Gear Rack         |
|                           |                            |              |                   |