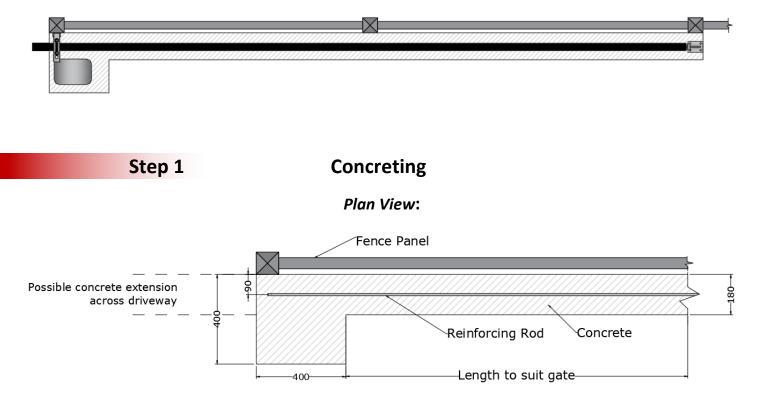

## **Overview**

The following sketch shows the recommended dimensions for a standard installation on level ground. These should be used as a guideline only.

Plan View (Fully Open):