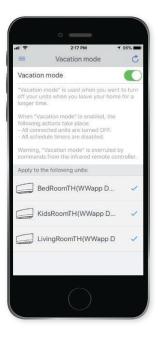

Schedule the set temperature and operation mode with up to 4 actions per day for 7 days.

Leave home with confidence. Vacation mode turns all units off and puts your scedule on hold.