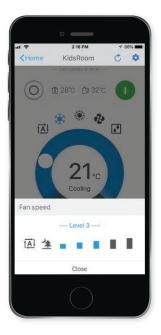

## Always in control ... no matter where you are

**Control** every room in the house. Turn units on or off indiviudally or all at once.

Set the operation mode, temperature, air purification, airflow, rate and direction.