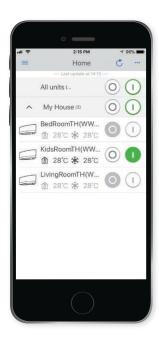

## Always in control ... no matter where you are

**Control** every room in the house. Turn units on or off indiviudally or all at once.

Set the operation mode, temperature, air purification, airflow, rate and direction.

Schedule the set temperature and operation mode with up to 4 actions per day for 7 days.

Leave home with confidence. Vacation mode turns all units off and puts your scedule on hold.