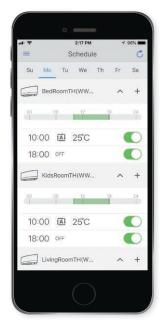

Schedule the set temperature and operation mode with up to 4 actions per day for 7 days.

Leave home with confidence. Vacation mode turns all units off and puts your scedule on hold.